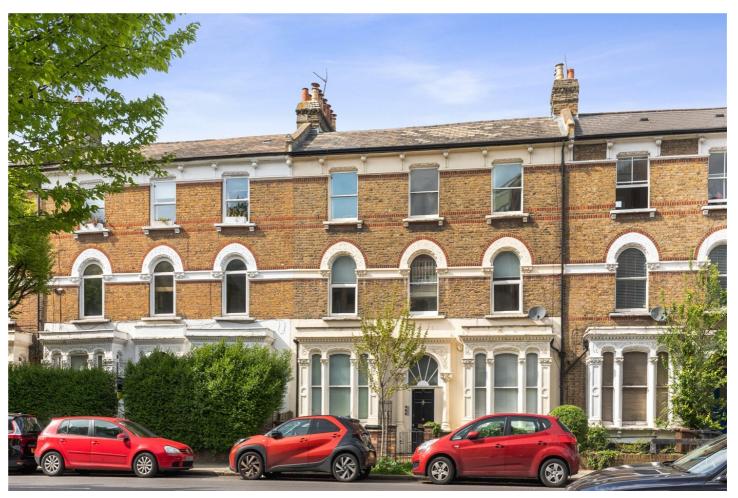

## **DESCRIPTION:**

This lateral top-floor, two-bedroom apartment is located in a stunning Victorian building in N4. Featuring generously proportioned rooms, the flat benefits from many recent upgrades, including built-in wardrobes in the master bedroom, a new combi boiler and a fully renovated kitchen with integrated appliances. The apartment also boasts new engineered oak flooring in the lounge and hallway. The living room is southfacing and flooded with natural light thanks to the large sash windows and the kitchen offers ample storage and worktop space making it an excellent space for entertaining. The newly refurbished family bathroom completes the space.

Brownswood Road provides easy access to the green spaces of Clissold Park, Finsbury Park and Woodberry Wetland nature reserve. A variety of shops, independent cafés and eateries are located close by on Mountgrove Road/Blackstock Road and the surrounding Highbury area is a short walk away. Excellent public transport links are nearby, including Finsbury Park Station (Victoria, Piccadilly, and overground rail services), Arsenal Underground Station (Piccadilly Line), and Highbury & Islington Station (Victoria and National Rail Lines).