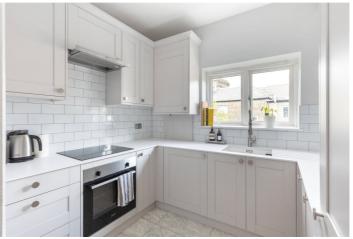

## **DESCRIPTION:**

This lateral top-floor, two-bedroom apartment is located in a stunning Victorian building in N4. Featuring generously proportioned rooms, the flat benefits from many recent upgrades, including built-in wardrobes in the master bedroom, a new combi boiler and a fully renovated kitchen with integrated appliances. The apartment also boasts new engineered oak flooring in the lounge and hallway. The living room is southfacing and flooded with natural light thanks to the large sash windows and the kitchen offers ample storage and worktop space making it an excellent space for entertaining. The newly refurbished family bathroom completes the space.