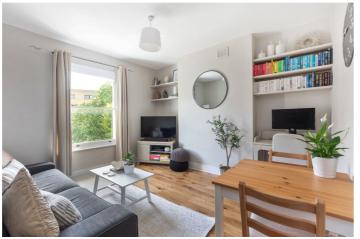

## **DESCRIPTION:**

This lateral top-floor, two-bedroom apartment is located in a stunning Victorian building in N4. Featuring generously proportioned rooms, the flat benefits from many recent upgrades, including built-in wardrobes in the master bedroom, a new combi boiler and a fully renovated kitchen with integrated appliances. The apartment also boasts new engineered oak flooring in the lounge and hallway. The living room is southfacing and flooded with natural light thanks to the large sash windows and the kitchen offers ample storage and worktop space making it an excellent space for entertaining. The newly refurbished family bathroom completes the space.