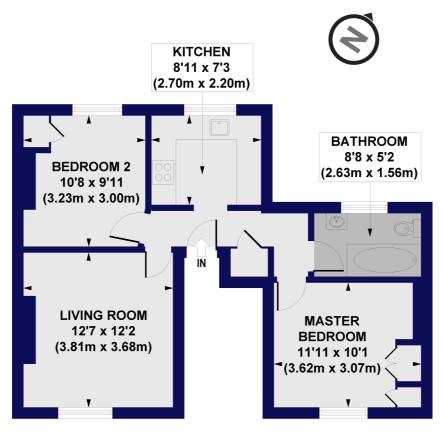

## Brownswood Road, N4 Approx. Gross Internal Floor Area 558 sq. ft / 51.82 sq. m

**SECOND FLOOR** 

All measurements of walls, doors, windows, fittings and appliances, including their size and location, are shown as standard sizes and do not constitute any warranty or representation by the seller, their agent or CP Creative. Any intending purchaser must satisfy himself by inspection or otherwise as to the correctness of the information contained in these plans. This plan is for illustrative purposes only and should be used as such by any prospective purchasers.

Winkworth

This floorplan is for illustration purposes only and is not to scale. The position and size of doors, windows, appliances and other features are approximate.

Highbury | 0207 989 7000 | highbury@winkworth.co.uk