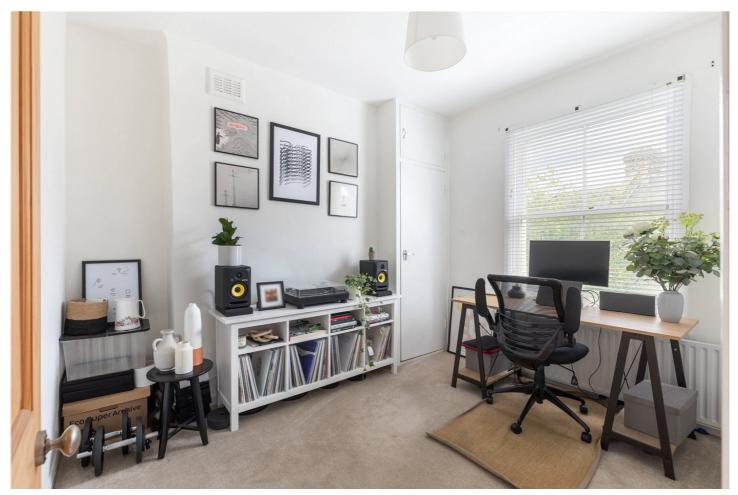

## **DESCRIPTION:**

This lateral top-floor, two-bedroom apartment is located in a stunning Victorian building in N4. Featuring generously proportioned rooms, the flat benefits from many recent upgrades, including built-in wardrobes in the master bedroom, a new combi boiler and a fully renovated kitchen with integrated appliances. The apartment also boasts new engineered oak flooring in the lounge and hallway. The living room is southfacing and flooded with natural light thanks to the large sash windows and the kitchen offers ample storage and worktop space making it an excellent space for entertaining. The newly refurbished family bathroom completes the space.