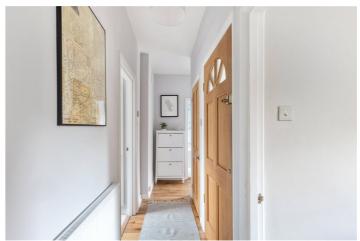

## **DESCRIPTION:**

This lateral top-floor, two-bedroom apartment is located in a stunning Victorian building in N4. Featuring generously proportioned rooms, the flat benefits from many recent upgrades, including built-in wardrobes in the master bedroom, a new combi boiler and a fully renovated kitchen with integrated appliances. The apartment also boasts new engineered oak flooring in the lounge and hallway. The living room is southfacing and flooded with natural light thanks to the large sash windows and the kitchen offers ample storage and worktop space making it an excellent space for entertaining. The newly refurbished family bathroom completes the space.