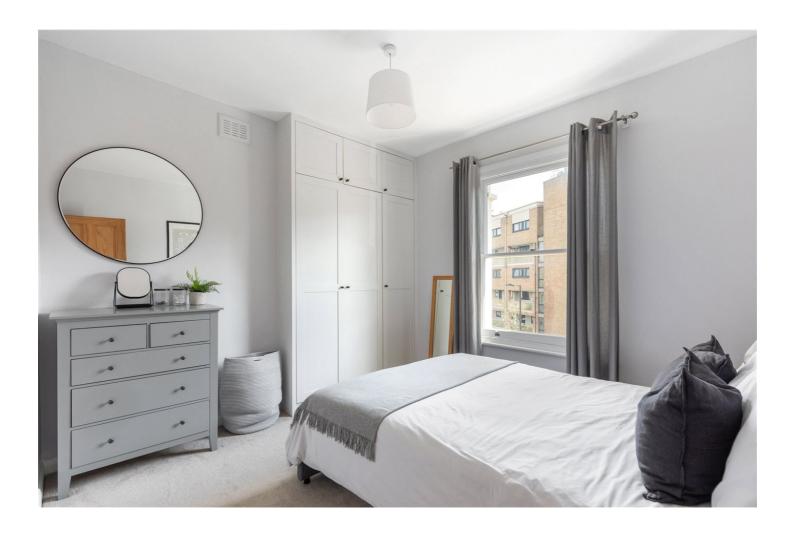

## **DESCRIPTION:**

This lateral top-floor, two-bedroom apartment is located in a stunning Victorian building in N4. Featuring generously proportioned rooms, the flat benefits from many recent upgrades, including built-in wardrobes in the master bedroom, a new combi boiler and a fully renovated kitchen with integrated appliances. The apartment also boasts new engineered oak flooring in the lounge and hallway. The living room is southfacing and flooded with natural light thanks to the large sash windows and the kitchen offers ample storage and worktop space making it an excellent space for entertaining. The newly refurbished family bathroom completes the space.