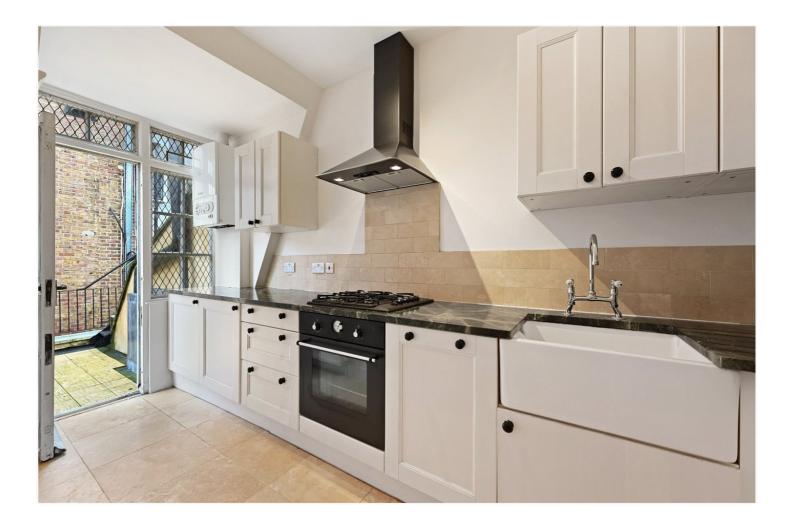

### **DESCRIPTION:**

A spacious and bright two bedroom flat with a roof terrace which is situated on the top floor (fourth with lift) of a grand Victorian building with resident porter. The flat has a large reception room with three west facing sash windows, skylight, wooden floors and a fireplace. There is a separate kitchen with door to the roof terrace.

# **ACCOMODATION:**

Reception Room | Kitchen | Two Bedrooms | Bathroom | Porterage | Lift