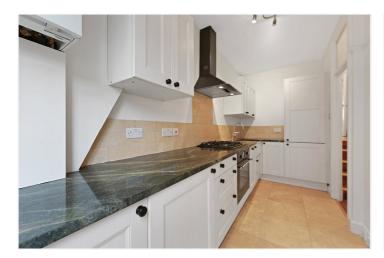

### **DESCRIPTION:**

A spacious and bright two bedroom flat with a roof terrace which is situated on the top floor (fourth with lift) of a grand Victorian building with resident porter. The flat has a large reception room with three west facing sash windows, skylight, wooden floors and a fireplace. There is a separate kitchen with door to the roof terrace.

# **ACCOMODATION:**

Reception Room | Kitchen | Two Bedrooms | Bathroom | Porterage | Lift