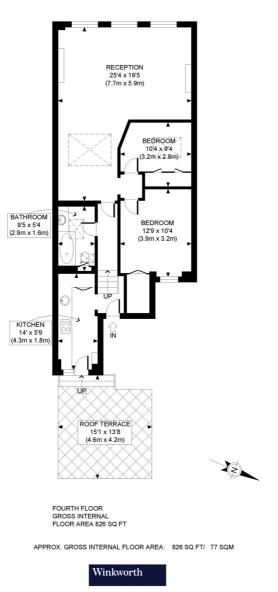

# NEAREST PUBLIC TRANSPORT:

High Street Kensington Gloucester Road

This plan is for illustrative purposes only and should be used as such by any prospective client. Whilst every attempt has been made to ensure the accuracy of the Floor Plan contained here, measurements of the doors, windows, rooms and any other items are approximate and no responsibility is taken for any errors, omissions, or misstatement. The services, systems and appliances shown have not been tested and no guarantee as to the operability or efficiency can be given.

PROPERTY PHOT PLANS

This floorplan is for illustration purposes only and is not to scale. The position and size of doors, windows, appliances and other features are approximate.

Lease: 163 years remaining Ground Rent: none Service Charge: £8,464.56 per annum Council tax band: G