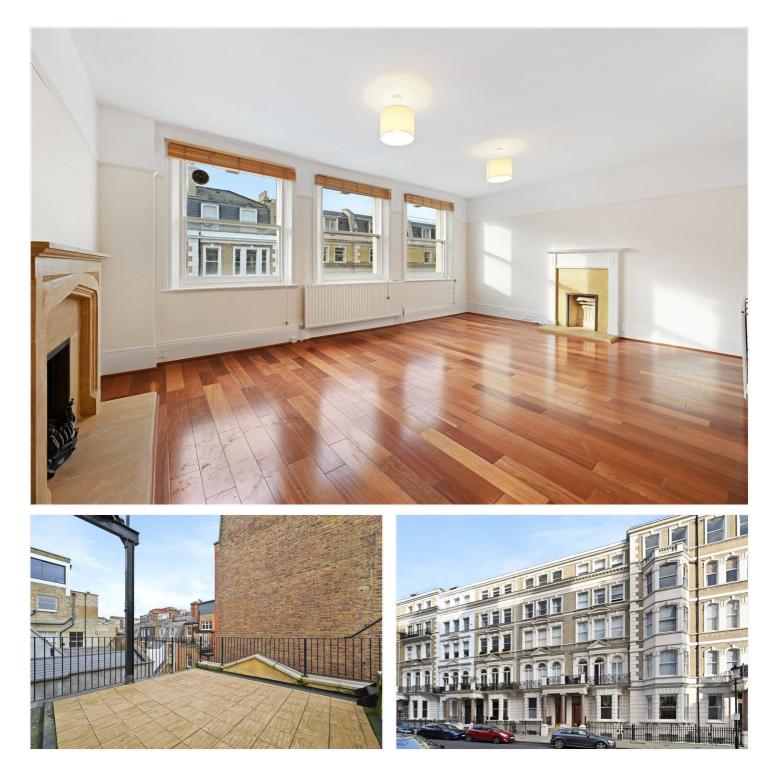

DE VERE GARDENS, W8 £1,150,000 LEASEHOLD

A SPACIOUS AND BRIGHT TWO BEDROOM FLAT WITH A ROOF TERRACE WHICH IS SITUATED ON THE TOP FLOOR (FOURTH WITH LIFT) OF A GRAND VICTORIAN BUILDING WITH RESIDENT PORTER.

### **DESCRIPTION:**

A spacious and bright two bedroom flat with a roof terrace which is situated on the top floor (fourth with lift) of a grand Victorian building with resident porter. The flat has a large reception room with three west facing sash windows, skylight, wooden floors and a fireplace. There is a separate kitchen with door to the roof terrace.

De Vere Gardens is a sought after street located within the Royal Borough of Kensington & Chelsea and is close to the many excellent shops, restaurants and transport facilites on Kensington High Street. The green open spaces of Kensington Gardens are also just at the end of the road.