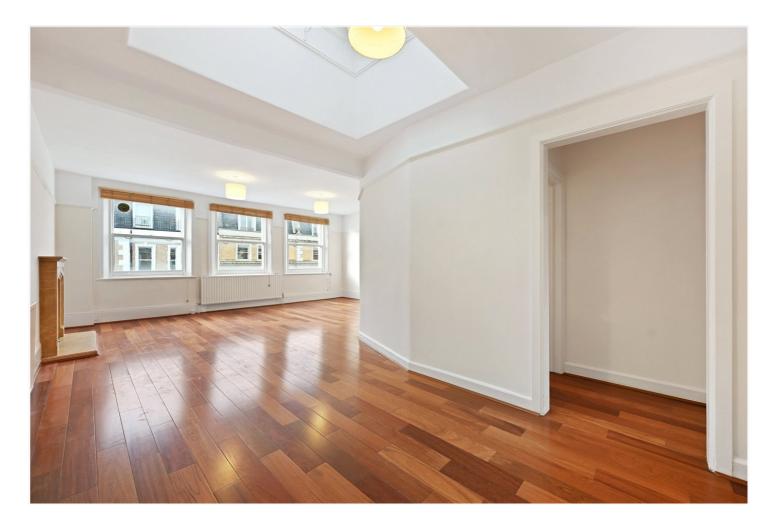

### **DESCRIPTION:**

A spacious and bright two bedroom flat with a roof terrace which is situated on the top floor (fourth with lift) of a grand Victorian building with resident porter. The flat has a large reception room with three west facing sash windows, skylight, wooden floors and a fireplace. There is a separate kitchen with door to the roof terrace.