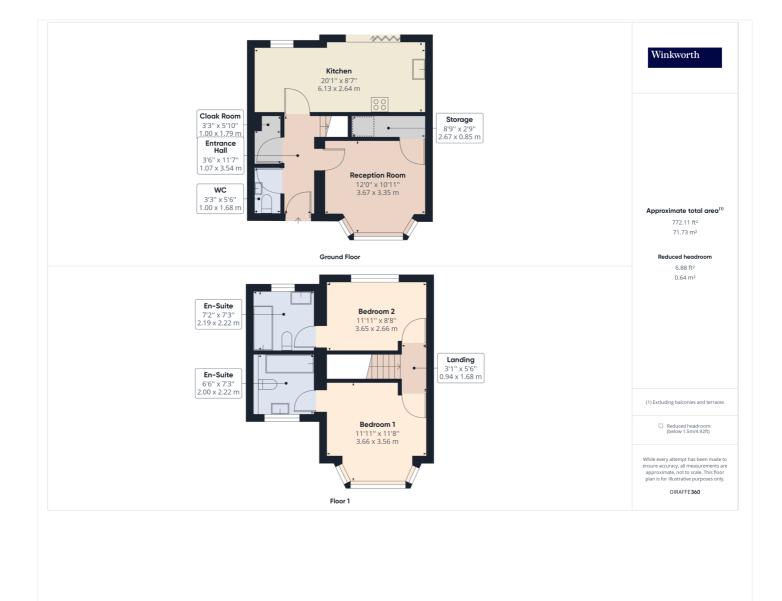

## Winkworth

winkworth.co.uk

See things differently

**DESCRIPTION:** A remarkable, recently renovated two double bedroom end of terrace house beautifully positioned within the ever-loved Springfield Estate residence. The property is set out over two levels and consists of a neutral and well-lit reception room, fitted kitchen with a dining space and French doors overlooking the patio, a compact cloak room and a convenient W/C on the ground floor. The upper level hosts two double bedrooms both hosting their own en suites. Externally, the driveway allows off street parking space. The local surroundings have lots to offer including an array of shopping and dining facilities, reputable primary and secondary schools, beautiful open spaces of Silver Jubilee Park, Welsh Harp and Fryent Country Park, and transport links such as Kingsbury Station (Jubilee Line), Colindale Station (Northern Line) and Hendon Thameslink all easily reachable. A superb buy to let investment opportunity, or an equally ideal purchase for a new family buying their first home simply ready to move in to with minimal to no upholstering needed. An internal viewing is a must.