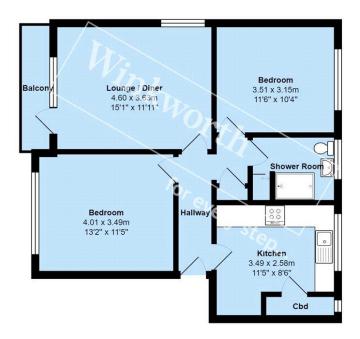

# Description:

The communal entrance hall is well presented, and the flat is very close to Highcliffe's beautiful beach and features a living room with lovely sea views from both living room and balcony.

The fitted kitchen comes with an integrated gas hob and electric oven and there is space for further appliances (eg washing machine and slimline dishwasher). A useful larder cupboard houses the Bosch Worcester gas boiler.

There are two double bedrooms and a shower room featuring a good sized shower cubicle, wash hand basin, WC, heated towel rail and a linen / towels cubboard.

There is a single garage in a nearby block.

There are well maintained communal grounds to the front of the property, with stunning sea views.

# Summary:

- First floor flat (no lift)
- Two bedrooms
- Fitted kitchen
- Lounge
- Bathroom
- Balcony with sea views
- Garage in nearby block
- BCP Council tax band C
- Service charge: c.£1,300 pa
- Share of freehold

Total Area: 63.9 m<sup>2</sup> ... 688 ft<sup>2</sup> (excluding balcony)

All measurements are approximate and for display purposes only

| Energy Efficiency Rating                    |          |                          |           |
|---------------------------------------------|----------|--------------------------|-----------|
|                                             |          | Current                  | Potential |
| Very energy efficient - lower running costs |          |                          |           |
| (92+) <b>A</b>                              |          |                          |           |
| (81-91) B                                   |          |                          |           |
| (69-80) C                                   |          | 74                       | 78        |
| (55-68)                                     |          |                          |           |
| (39-54)                                     |          |                          |           |
| (21-38)                                     |          |                          |           |
| (1-20)                                      | <b>G</b> |                          |           |
| Not energy efficient - higher running costs |          |                          |           |
| England, Scotland & Wales                   |          | U Directive<br>002/91/E0 |           |