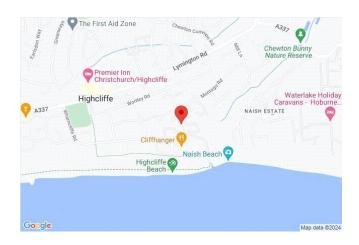

## Location:

The property is situated in a convenient location with local shops close by. Hinton Admiral, a mainline train station, is only a short distance away with a regular service to Bournemouth, Southampton, and London Waterloo.

Within a short walk of the property are some of the area's most beautiful sandy beaches and coastline. The village of Highcliffe offers an array of cafes, restaurants, shops and a Tesco supermarket, with more extensive facilities slightly further afield at Christchurch, Bournemouth, or Southampton.

### **Directions:**

From the Highcliffe office turn right onto the Lymington Road and continue to the traffic lights. At the lights turn right and continue down Waterford Road. As you near the bottom of the road the block of flats can be located on the right hand side.