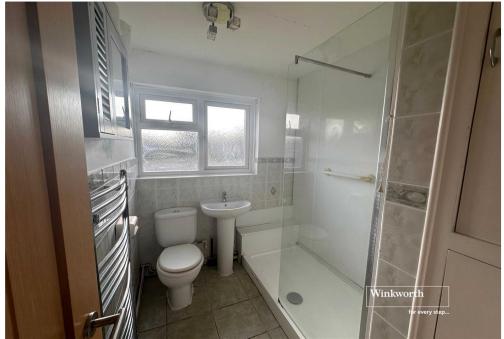

There are two double bedrooms and a shower room featuring a good sized shower cubicle, wash hand basin, WC, heated towel rail and a linen / towels cubboard.

There is a single garage in a nearby block.

There are well maintained communal grounds to the front of the property, with stunning sea views.