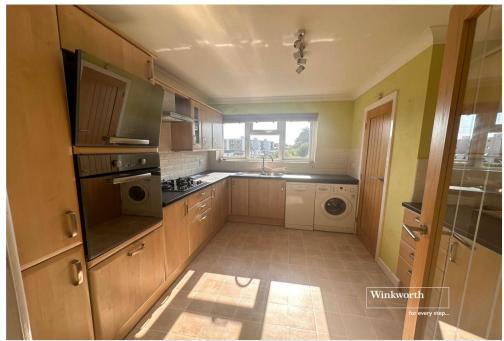

The fitted kitchen comes with an integrated gas hob and electric oven and there is space for further appliances (eg washing machine and slimline dishwasher). A useful larder cupboard houses the Bosch Worcester gas boiler.