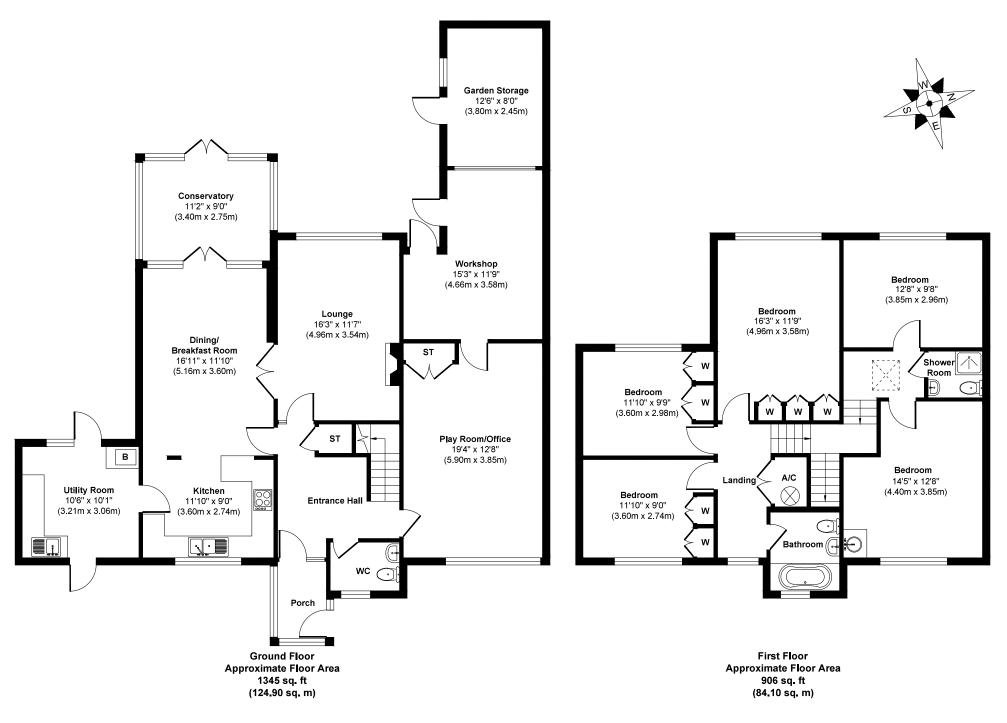

## **New Road**

Approx. Gross Internal Floor Area 2250 sq. ft / 209.10 sq. m

Illustration for identification purposes only, measurements approximate and not to scale