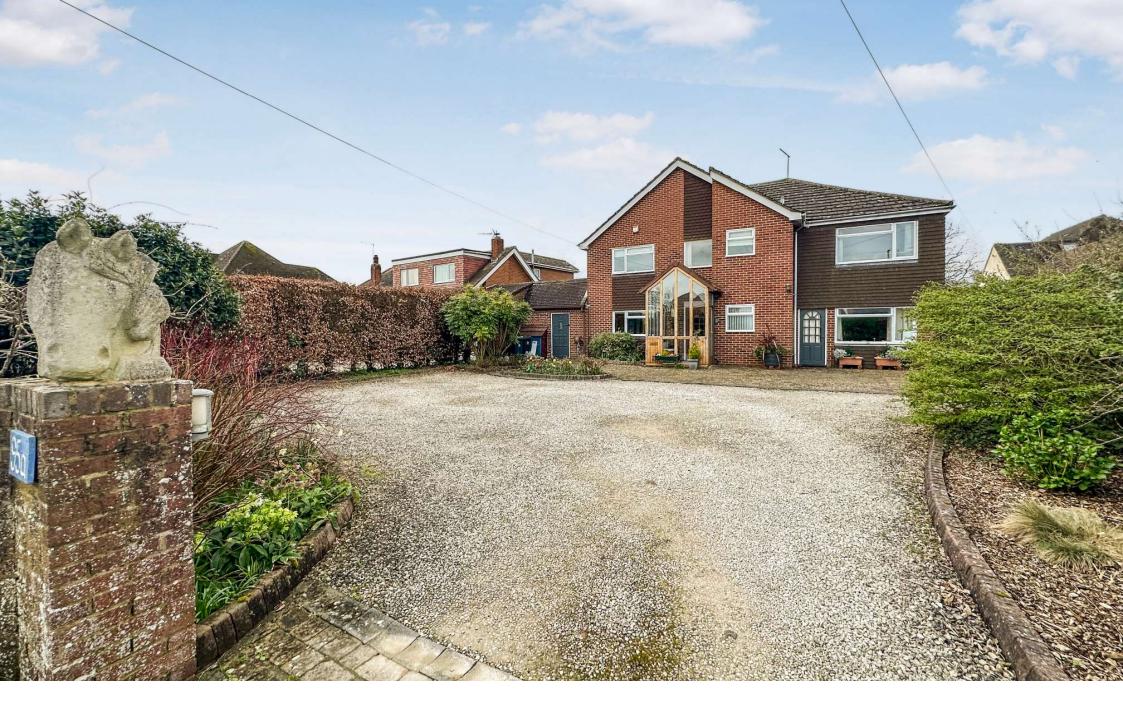

95a New Road, West Parley BH22 8EA GUIDE PRICE £725,000

Winkworth

## GUIDE PRICE £725,000

This well maintained five double bedroom detached family house sits proudly on a secluded plot with a 110ft west facing garden in the heart of West Parley, close to good schools and local amenities.

With a vast amount of reception space and a very versatile layout that would suit a range of buyers needs, in particular those looking for annexe style or blended family living.

Vendor Suited
Detached House
West Parley Location
Annexe Potential
110ft West Facing Garden
Kitchen/Diner
Conservatory
Five Double Bedrooms
Workshop & Garden Store
Off Road Parking For Several Vehicles
Utility Room & Guest Cloakroom