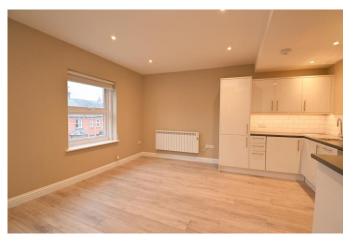

It has an open plan kitchen/living room set to the front, which is fitted with white 'high gloss' finish units and integrated appliances including an electric oven and hob, slimline dishwasher, washer/drier and fridge/freezer.