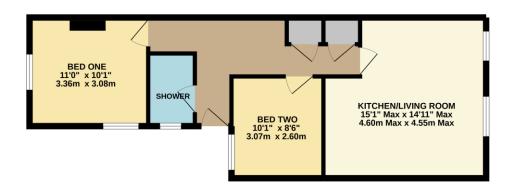

There are two bedrooms to the rear and a luxurious shower room with a walk-in shower cubicle that has a dual function shower.

Parking is to the rear with one allocated space.

AGENTS NOTE – please note that the landlord will require £25 per month to cover the cost of a shared water supply (there will be no other water bills to pay).

#### FIRST FLOOR 539 sq.ft. (50.1 sq.m.) approx.

# Accommodation

Entrance hall Kitchen/living room Two bedrooms Shower room Allocated parking space Unfurnished

All details are given in good faith and are believed to be correct at time of printing. Winkworth give no representation as to their accuracy and potential purchasers or tenants must satisfy themselves by inspection or otherwise as to their correctness. No employee of Winkworth has authority to make or give any representation or warranty in relation to this property.

TOTAL FLOOR AREA: 539 sq.ft. (50.1 sq.m.) approx

y attempt has been made to ensure the accuracy of the footpan contained here, measurements includes, comes and any other items are approximate and no responsibility is taken for any error, or me statement. This plan is for this article approprise only and should be used as such by any purchased. This is not such as the such a