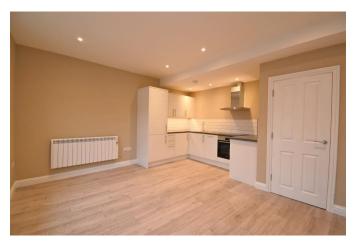

It has an open plan kitchen/living room set to the front, which is fitted with white 'high gloss' finish units and integrated appliances including an electric oven and hob, slimline dishwasher, washer/drier and fridge/freezer.