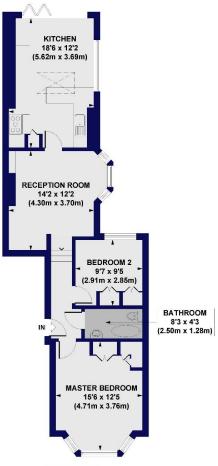

## **Share of Freehold**

Internal area

Approximate gross internal area:

Total 767 sq ft/ 71.25 sq m

## REAR GARDEN 58'7 x 21'6 (17.78m x 6.52m)

## Santos Road, SW18 Approx. Gross Internal Floor Area 767 sq. ft / 71.25 sq. m

**GROUND FLOOR** 

All measurements of walls, doors, windows, fittings and appliances, including their size and location, are shown as standard sizes and do not constitute any warranty or representation by the seller, their agent or CP Creative. Any intending purchaser must satisfy himself by inspection or otherwise as to the correctness of the information contained in these plans. This plan is for illustrative purposes only and should be used as such by any prospective purchasers.