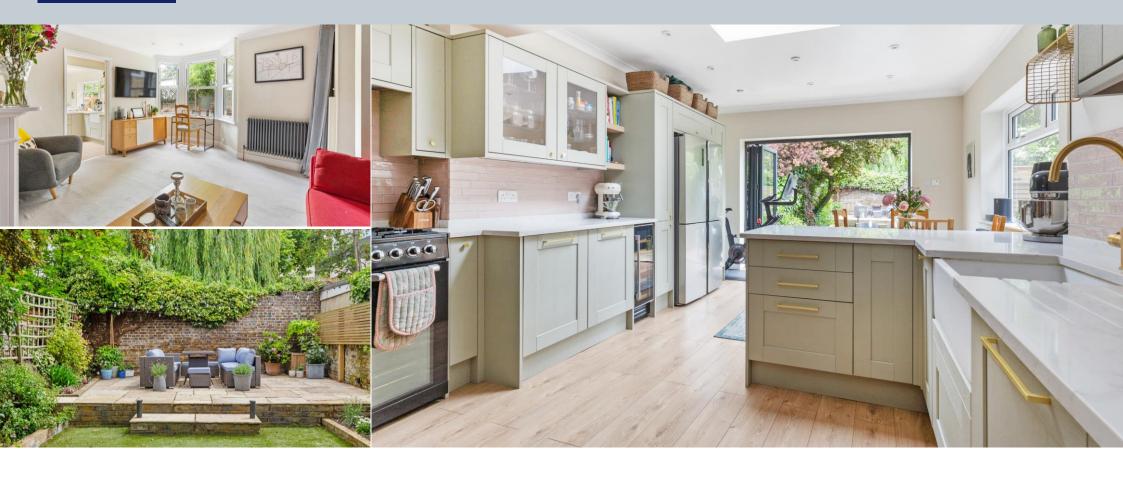

A stunning two bedroom period flat with an impressive 58 ft. private garden. Presented in fantastic condition throughout, this property is bright and spacious comprising a beautiful open plan kitchen/dining room with bifold doors opening onto the immaculate garden. A separate reception room with bay window also retains the feature period fireplace. The two double bedrooms are complete with ample fitted wardrobes and are serviced by a modern bathroom with white suite.