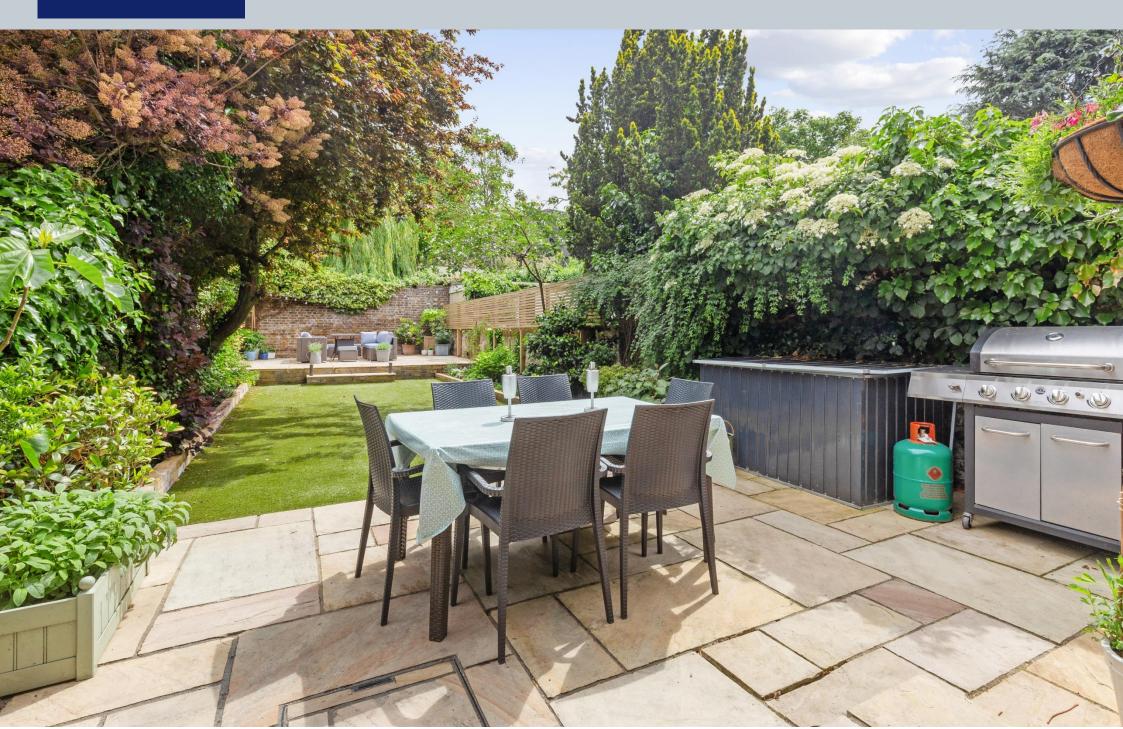

A stunning two bedroom period flat with an impressive 58 ft. private garden. Presented in fantastic condition throughout, this property is bright and spacious comprising a beautiful open plan kitchen/dining room with bifold doors opening onto the immaculate garden. A separate reception room with bay window also retains the feature period fireplace. The two double bedrooms are complete with ample fitted wardrobes and are serviced by a modern bathroom with white suite.

## REAR GARDEN 58'7 x 21'6 (17.78m x 6.52m)