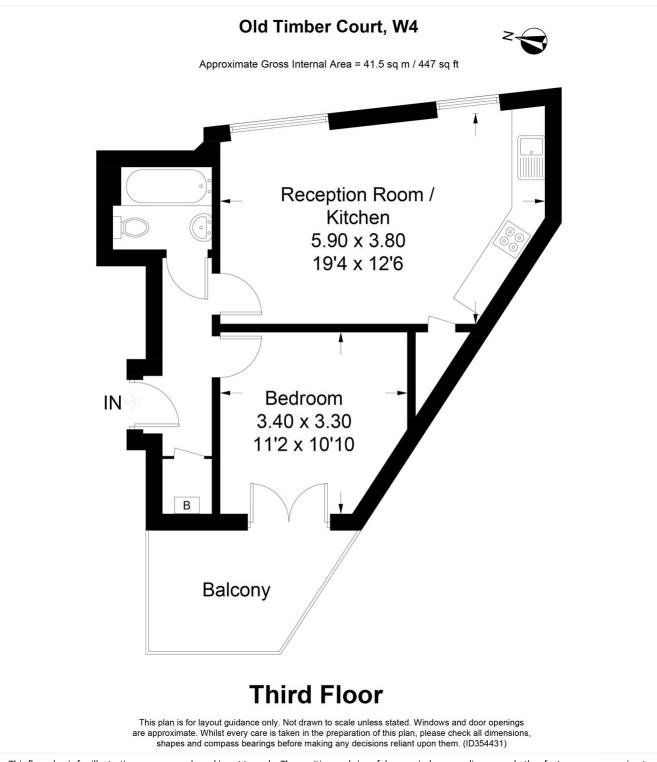

### ACCOMMODATION

Bedroom Bathroom Open-plan kitchen/reception room Balcony Secure bicycle storage area EPC: C Council Tax Band D Approx 447 sq.ft. Fees Apply

This floorplan is for illustration purposes only and is not to scale. The position and size of doors, windows, appliances and other features are approximate.