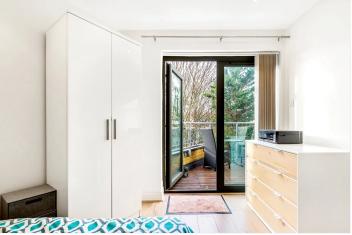

### **DESCRIPTION:**

An immaculately presented third floor (with lift) flat with private balcony in this modern development in Chiswick Park. The property is neutrally decorated throughout and the accommodation comprises a spacious open-plan kitchen/reception room which benefits from wooden flooring, double bedroom that leads out onto a west facing balcony and a modern bathroom with a shower over the bath. The property further benefits from a secure bicycle storage area.

### ACCOMMODATION

Bedroom Bathroom Open-plan kitchen/reception room Balcony Secure bicycle storage area EPC: C Council Tax Band D Approx 447 sq.ft. Fees Apply

This floorplan is for illustration purposes only and is not to scale. The position and size of doors, windows, appliances and other features are approximate.