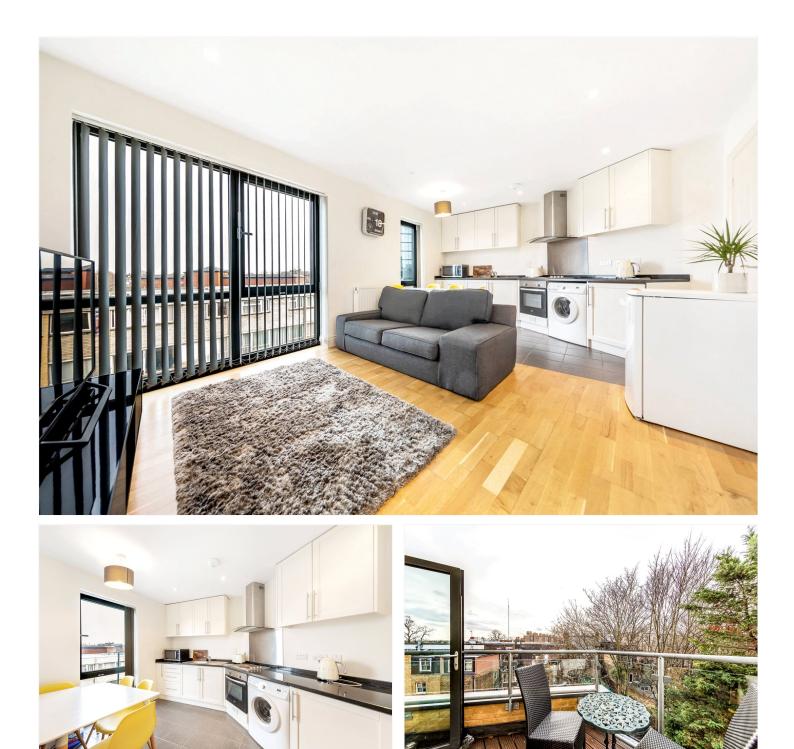

### **DESCRIPTION:**

An immaculately presented third floor (with lift) flat with private balcony in this modern development in Chiswick Park. The property is neutrally decorated throughout and the accommodation comprises a spacious open-plan kitchen/reception room which benefits from wooden flooring, double bedroom that leads out onto a west facing balcony and a modern bathroom with a shower over the bath. The property further benefits from a secure bicycle storage area.

### ACCOMMODATION

Bedroom Bathroom Open-plan kitchen/reception room Balcony Secure bicycle storage area EPC: C Council Tax Band D Approx 447 sq.ft. Fees Apply

This floorplan is for illustration purposes only and is not to scale. The position and size of doors, windows, appliances and other features are approximate.