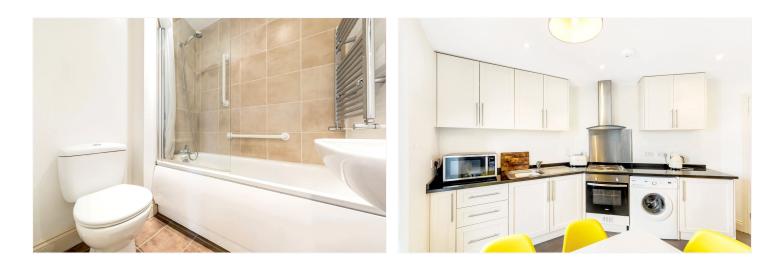

### **DESCRIPTION:**

An immaculately presented third floor (with lift) flat with private balcony in this modern development in Chiswick Park. The property is neutrally decorated throughout and the accommodation comprises a spacious open-plan kitchen/reception room which benefits from wooden flooring, double bedroom that leads out onto a west facing balcony and a modern bathroom with a shower over the bath. The property further benefits from a secure bicycle storage area.

### ACCOMMODATION

Bedroom Bathroom Open-plan kitchen/reception room Balcony Secure bicycle storage area EPC: C Council Tax Band D Approx 447 sq.ft. Fees Apply

This floorplan is for illustration purposes only and is not to scale. The position and size of doors, windows, appliances and other features are approximate.