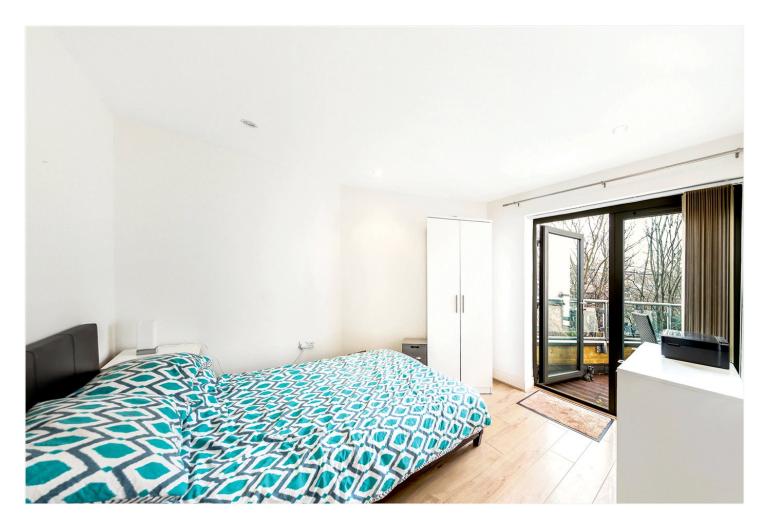

### **DESCRIPTION:**

An immaculately presented third floor (with lift) flat with private balcony in this modern development in Chiswick Park. The property is neutrally decorated throughout and the accommodation comprises a spacious open-plan kitchen/reception room which benefits from wooden flooring, double bedroom that leads out onto a west facing balcony and a modern bathroom with a shower over the bath. The property further benefits from a secure bicycle storage area.

### ACCOMMODATION

Bedroom Bathroom Open-plan kitchen/reception room Balcony Secure bicycle storage area EPC: C Council Tax Band D Approx 447 sq.ft. Fees Apply

This floorplan is for illustration purposes only and is not to scale. The position and size of doors, windows, appliances and other features are approximate.