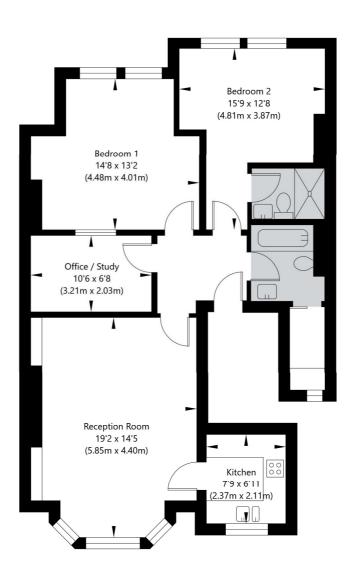

## Goldhurst Terrace, London NW6 3HN

First Floor GROSS INTERNAL FLOOR AREA APPROX. 84.65 SQ M / 911 SQ FT

APPROXIMATE GROSS INTERNAL FLOOR AREA 84.65 SQ M / 911 SQ FT
THIS FLOOR PLAN IS FOR ILLUSTRATIVE PURPOSES ONLY AND
SHOULD BE USED FOR THIS PURPOSE BY PROSPECTIVE APPLICANTS AS ITS NOT TO SCALE.