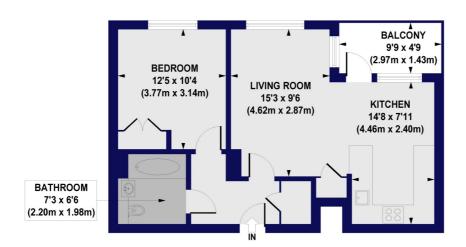

## Adastra House, Nether Street, N3 Approx. Gross Internal Floor Area 542 sq. ft / 50.31 sq. m

SECOND FLOOR

All measurements of walls, doors, windows, fittings and appliances, including their size and location, are shown as standard sizes and do not constitute any warranty or representation by the seller, their agent or CP Creative. Any intending purchaser must satisfy himself by inspection or otherwise as to the correctness of the information contained in these plans. This plan is for illustrative purposes only and should be used as such by any prospective purchasers.