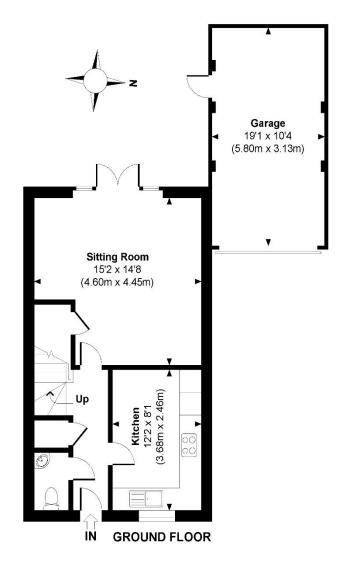

9 Dowling Crescent is an extremely stylish, very well presented, family home. This semi-detached property offers a welcoming entrance hall leading to all principal ground floor rooms including a modern kitchen, overlooking the front elevation, fitted with a comprehensive range of eye and base level units along with integral appliances. The kitchen is large enough to accommodate a dining table. A generous sitting room is to the rear elevation which features doors that open onto the garden. A cloakroom completes downstairs. To the first floor are three bedrooms and family bathroom. The master bedroom benefits from an en-suite shower room.

Outside there is a driveway with parking for two vehicles, which leads to an attached garage. The rear garden is well maintained, mainly laid to lawn, with planted beds and shrubs. The garage can be accessed from the rear garden.

## Dowling Crescent Approximate Gross Internal Area

Approximate Gross Internal Area
Main House = 841 Sq Ft / 78.09 Sq M
Garage = 195 Sq Ft / 18.15 Sq M
Total = 1036 Sq Ft / 96.24 Sq M

 $@~\textbf{www.propertyfocus.co} \mid \textbf{Professional Property Photography \& Floorplans}\\$ 

This plan is for illustrative purposes only and is not to scale. If specified, the Gross Internal Area (GIA), dimensions, North point orientation and the size and placement of features are approximate and should not be relied on as a statement of fact. No quarantee is given for the GIA and no responsibility is taken for any error, omission or misrepresentation.