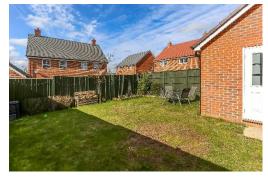

Outside there is a driveway with parking for two vehicles, which leads to an attached garage. The rear garden is well maintained, mainly laid to lawn, with planted beds and shrubs. The garage can be accessed from the rear garden.