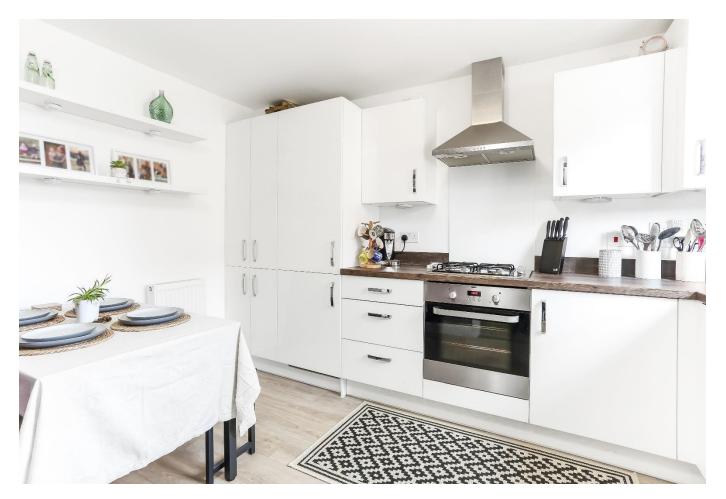

9 Dowling Crescent is an extremely stylish, very well presented, family home. This semi-detached property offers a welcoming entrance hall leading to all principal ground floor rooms including a modern kitchen, overlooking the front elevation, fitted with a comprehensive range of eye and base level units along with integral appliances. The kitchen is large enough to accommodate a dining table. A generous sitting room is to the rear elevation which features doors that open onto the garden. A cloakroom completes downstairs. To the first floor are three bedrooms and family bathroom. The master bedroom benefits from an en-suite shower room.