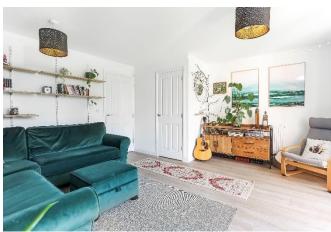

9 Dowling Crescent is an extremely stylish, very well presented, family home. This semi-detached property offers a welcoming entrance hall leading to all principal ground floor rooms including a modern kitchen, overlooking the front elevation, fitted with a comprehensive range of eye and base level units along with integral appliances. The kitchen is large enough to accommodate a dining table. A generous sitting room is to the rear elevation which features doors that open onto the garden. A cloakroom completes downstairs. To the first floor are three bedrooms and family bathroom. The master bedroom benefits from an en-suite shower room.