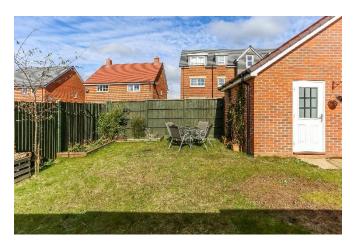

Outside there is a driveway with parking for two vehicles, which leads to an attached garage. The rear garden is well maintained, mainly laid to lawn, with planted beds and shrubs. The garage can be accessed from the rear garden.