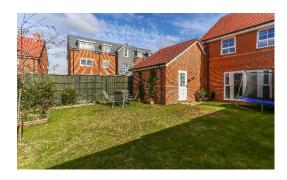

Outside there is a driveway with parking for two vehicles, which leads to an attached garage. The rear garden is well maintained, mainly laid to lawn, with planted beds and shrubs. The garage can be accessed from the rear garden.