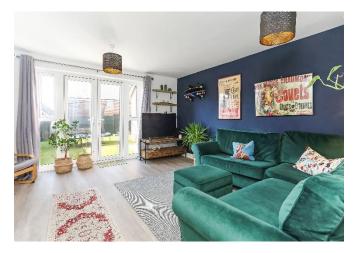

9 Dowling Crescent is an extremely stylish, very well presented, family home. This semi-detached property offers a welcoming entrance hall leading to all principal ground floor rooms including a modern kitchen, overlooking the front elevation, fitted with a comprehensive range of eye and base level units along with integral appliances. The kitchen is large enough to accommodate a dining table. A generous sitting room is to the rear elevation which features doors that open onto the garden. A cloakroom completes downstairs. To the first floor are three bedrooms and family bathroom. The master bedroom benefits from an en-suite shower room.