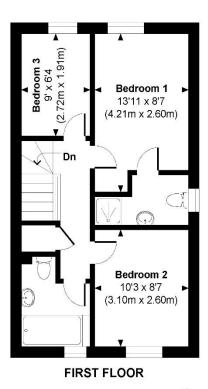

9 Dowling Crescent is an extremely stylish, very well presented, family home. This semi-detached property offers a welcoming entrance hall leading to all principal ground floor rooms including a modern kitchen, overlooking the front elevation, fitted with a comprehensive range of eye and base level units along with integral appliances. The kitchen is large enough to accommodate a dining table. A generous sitting room is to the rear elevation which features doors that open onto the garden. A cloakroom completes downstairs. To the first floor are three bedrooms and family bathroom. The master bedroom benefits from an en-suite shower room.

## Dowling Crescent Approximate Gross Internal Area

Approximate Gross Internal Area
Main House = 841 Sq Ft / 78.09 Sq M
Garage = 195 Sq Ft / 18.15 Sq M
Total = 1036 Sq Ft / 96.24 Sq M

 $@~\textbf{www.propertyfocus.co} \mid \textbf{Professional Property Photography \& Floorplans}\\$ 

This plan is for illustrative purposes only and is not to scale. If specified, the Gross Internal Area (GIA), dimensions, North point orientation and the size and placement of features are approximate and should not be relied on as a statement of fact. No quarantee is given for the GIA and no responsibility is taken for any error, omission or misrepresentation.