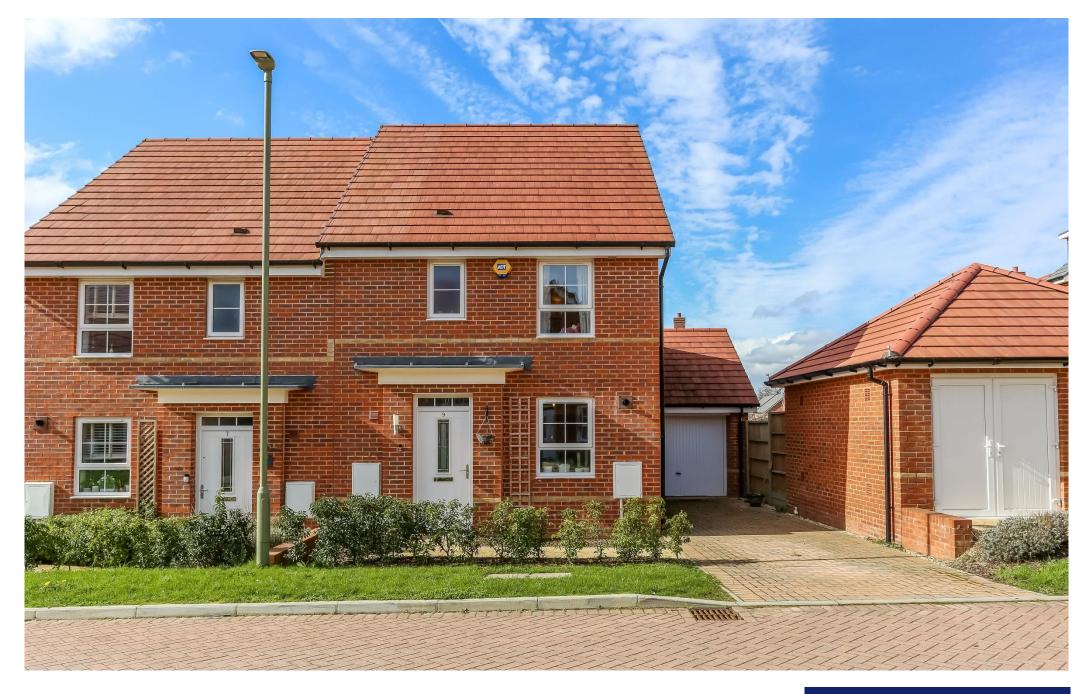

### MODERN THREE BEDROOM SEMI-DETACHED PROPERTY

9 Dowling Crescent is a beautifully presented property located on the new Kings Chase development on the outskirts of Romsey. Romsey is a delightful old market town which has retained much of its original character and provides an excellent range of amenities for everyday needs. Facilities include a wide range of individual shops, schools, leisure facilities, doctors and dentist surgeries and public transport by way of bus and rail services. The M27 can be accessed at Junction 3, about 3 ½ miles distance. In addition, the major centres of Salisbury, Southampton, Winchester and Portsmouth are within easy reach.

9 Dowling Crescent is an extremely stylish, very well presented, family home. This semi-detached property offers a welcoming entrance hall leading to all principal ground floor rooms including a modern kitchen, overlooking the front elevation, fitted with a comprehensive range of eye and base level units along with integral appliances. The kitchen is large enough to accommodate a dining table. A generous sitting room is to the rear elevation which features doors that open onto the garden. A cloakroom completes downstairs. To the first floor are three bedrooms and family bathroom. The master bedroom benefits from an en-suite shower room.

Outside there is a driveway with parking for two vehicles, which leads to an attached garage. The rear garden is well maintained, mainly laid to lawn, with planted beds and shrubs. The garage can be accessed from the rear garden.