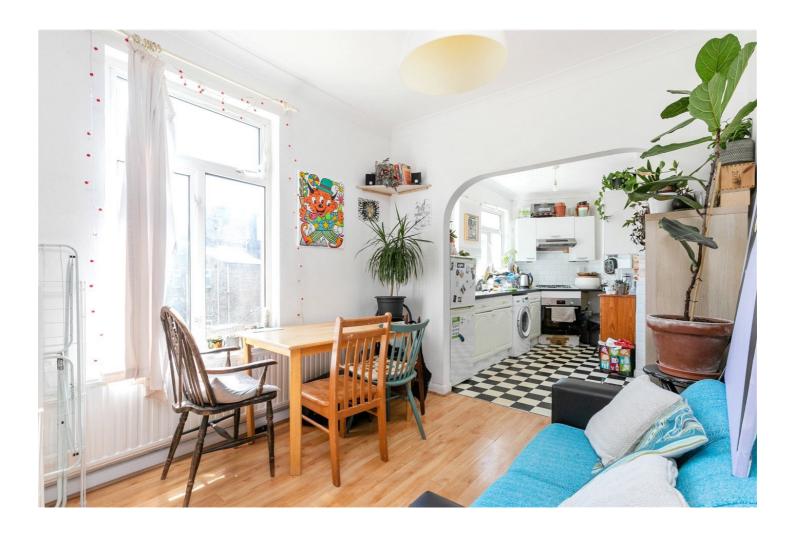

## **DESCRIPTION:**

This exceptional three-bedroom first floor flat offers a great space and good light throughout and boasts a generous footprint of approximately 712 square feet. The heart of this home is its semi open plan kitchen, living room, and dining room. Sunlight dances through large windows, accentuating the bright ambiance that envelops the entire living space. The expansive living room seamlessly transitions to the dining area, creating an ideal setting for entertaining. The accommodation comprises three double bedrooms offering ample room for wardrobes and personalization. The property also benefits from a three-piece family bathroom and is being sold on a Chain Free basis.