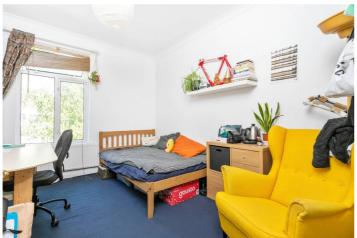

## **DESCRIPTION:**

This exceptional three-bedroom first floor flat offers a great space and good light throughout and boasts a generous footprint of approximately 712 square feet. The heart of this home is its semi open plan kitchen, living room, and dining room. Sunlight dances through large windows, accentuating the bright ambiance that envelops the entire living space. The expansive living room seamlessly transitions to the dining area, creating an ideal setting for entertaining. The accommodation comprises three double bedrooms offering ample room for wardrobes and personalization. The property also benefits from a three-piece family bathroom and is being sold on a Chain Free basis.