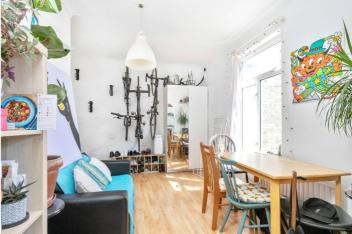

## **DESCRIPTION:**

This exceptional three-bedroom first floor flat offers a great space and good light throughout and boasts a generous footprint of approximately 712 square feet. The heart of this home is its semi open plan kitchen, living room, and dining room. Sunlight dances through large windows, accentuating the bright ambiance that envelops the entire living space. The expansive living room seamlessly transitions to the dining area, creating an ideal setting for entertaining. The accommodation comprises three double bedrooms offering ample room for wardrobes and personalization. The property also benefits from a three-piece family bathroom and is being sold on a Chain Free basis.