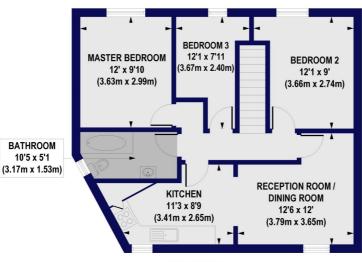

## Millfields Road, E5 Approx. Gross Internal Floor Area 712 sq. ft / 66.20 sq. m

FIRST FLOOR GROSS INTERNAL FLOOR AREA 694 SQ FT

GROUND FLOOR GROSS INTERNAL FLOOR AREA 18 SQ FT

All measurements of walls, doors, windows, fittings and appliances, including their size and location, are shown as standard sizes and do not constitute any warranty or representation by the seller, their agent or CP Creative. Any intending purchaser must satisfy himself by inspection or otherwise as to the correctness of the information contained in these plans. This plan is for illustrative purposes only and should be used as such by any prospective purchasers.

Winkworth

This floorplan is for illustration purposes only and is not to scale. The position and size of doors, windows, appliances and other features are approximate.

Hackney | 020 8986 4216 | hackney@winkworth.co.uk