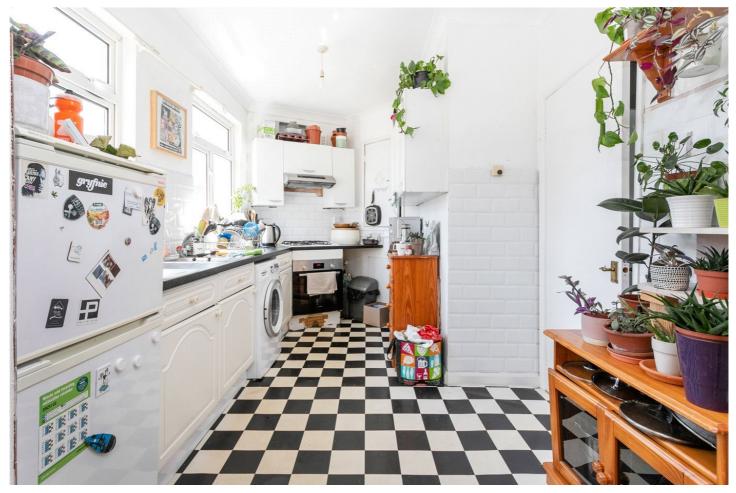

## **DESCRIPTION:**

This exceptional three-bedroom first floor flat offers a great space and good light throughout and boasts a generous footprint of approximately 712 square feet. The heart of this home is its semi open plan kitchen, living room, and dining room. Sunlight dances through large windows, accentuating the bright ambiance that envelops the entire living space. The expansive living room seamlessly transitions to the dining area, creating an ideal setting for entertaining. The accommodation comprises three double bedrooms offering ample room for wardrobes and personalization. The property also benefits from a three-piece family bathroom and is being sold on a Chain Free basis.