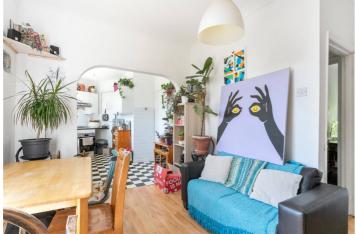

## **DESCRIPTION:**

This exceptional three-bedroom first floor flat offers a great space and good light throughout and boasts a generous footprint of approximately 712 square feet. The heart of this home is its semi open plan kitchen, living room, and dining room. Sunlight dances through large windows, accentuating the bright ambiance that envelops the entire living space. The expansive living room seamlessly transitions to the dining area, creating an ideal setting for entertaining. The accommodation comprises three double bedrooms offering ample room for wardrobes and personalization. The property also benefits from a three-piece family bathroom and is being sold on a Chain Free basis.