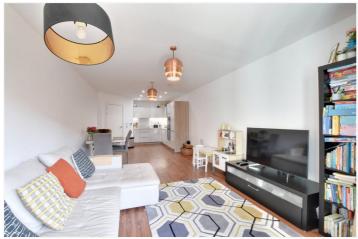

## **DESCRIPTION:**

A stunning two bedroom 6th floor apartment, that measures an impressive 850 square foot, featuring two large covered balconies, with river views! EWS1 COMPLIANT!

In excellent order throughout, the property briefly comprises a bright 28ft kitchen diner with access onto the front balcony, which has a side river view whilst overlooking the communal grounds. There are two double bedrooms, which in turn lead onto the rear 18ft balcony, that has far reaching views across Greenwich. The two bathrooms are in particularly good order, plus added features include storage, video entry and 24 hour concierge. There is also a communal gymnasium and nursery within the grounds!