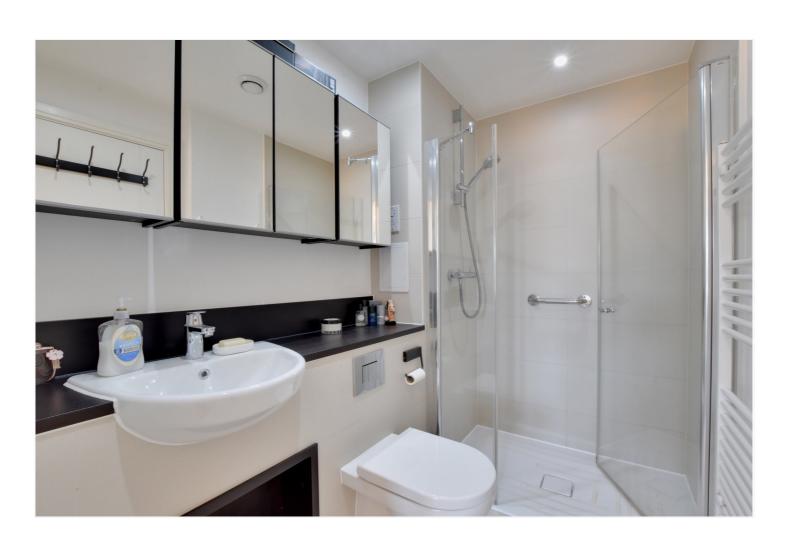

## **DESCRIPTION:**

A stunning two bedroom 6th floor apartment, that measures an impressive 850 square foot, featuring two large covered balconies, with river views! EWS1 COMPLIANT!

In excellent order throughout, the property briefly comprises a bright 28ft kitchen diner with access onto the front balcony, which has a side river view whilst overlooking the communal grounds. There are two double bedrooms, which in turn lead onto the rear 18ft balcony, that has far reaching views across Greenwich. The two bathrooms are in particularly good order, plus added features include storage, video entry and 24 hour concierge. There is also a communal gymnasium and nursery within the grounds!

## **AT A GLANCE**

- stunning apartment
- two bedrooms
- 6th floor with lift
- circa 850 SQ ft
- river views
- 28ft kitchen diner
- two bathrooms
- two large balconies
- superb condition
- Enderby Wharf