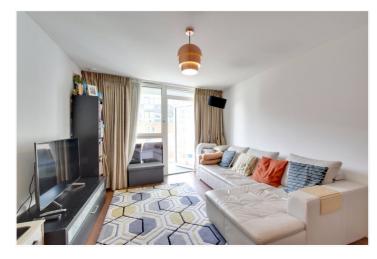

## **DESCRIPTION:**

A stunning two bedroom 6th floor apartment, that measures an impressive 850 square foot, featuring two large covered balconies, with river views! EWS1 COMPLIANT!

In excellent order throughout, the property briefly comprises a bright 28ft kitchen diner with access onto the front balcony, which has a side river view whilst overlooking the communal grounds. There are two double bedrooms, which in turn lead onto the rear 18ft balcony, that has far reaching views across Greenwich. The two bathrooms are in particularly good order, plus added features include storage, video entry and 24 hour concierge. There is also a communal gymnasium and nursery within the grounds!

## **AT A GLANCE**

- stunning apartment
- two bedrooms
- 6th floor with lift
- circa 850 SQ ft
- river views
- 28ft kitchen diner
- two bathrooms
- two large balconies
- superb condition
- Enderby Wharf