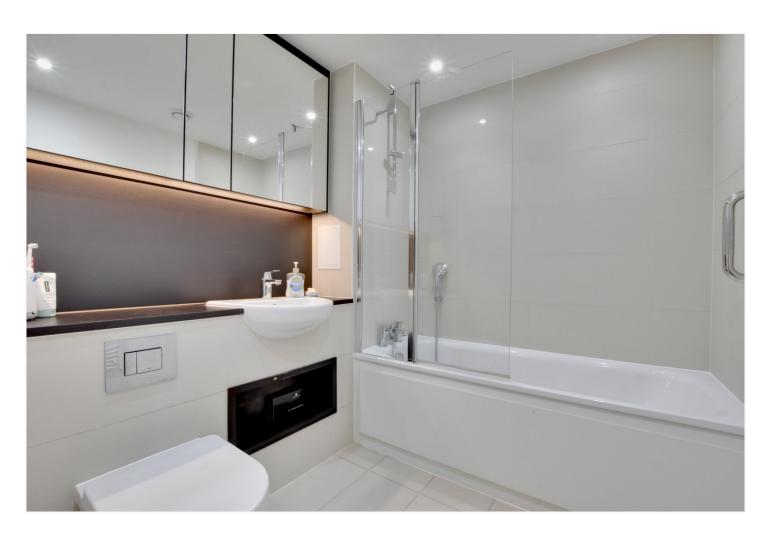

## **DESCRIPTION:**

A stunning two bedroom 6th floor apartment, that measures an impressive 850 square foot, featuring two large covered balconies, with river views! EWS1 COMPLIANT!

In excellent order throughout, the property briefly comprises a bright 28ft kitchen diner with access onto the front balcony, which has a side river view whilst overlooking the communal grounds. There are two double bedrooms, which in turn lead onto the rear 18ft balcony, that has far reaching views across Greenwich. The two bathrooms are in particularly good order, plus added features include storage, video entry and 24 hour concierge. There is also a communal gymnasium and nursery within the grounds!

## **AT A GLANCE**

- stunning apartment
- two bedrooms
- 6th floor with lift
- circa 850 SQ ft
- river views
- 28ft kitchen diner
- two bathrooms
- two large balconies
- superb condition
- Enderby Wharf