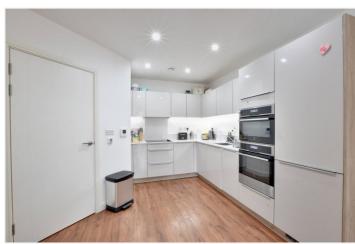

## **DESCRIPTION:**

A stunning two bedroom 6th floor apartment, that measures an impressive 850 square foot, featuring two large covered balconies, with river views! EWS1 COMPLIANT!

In excellent order throughout, the property briefly comprises a bright 28ft kitchen diner with access onto the front balcony, which has a side river view whilst overlooking the communal grounds. There are two double bedrooms, which in turn lead onto the rear 18ft balcony, that has far reaching views across Greenwich. The two bathrooms are in particularly good order, plus added features include storage, video entry and 24 hour concierge. There is also a communal gymnasium and nursery within the grounds!