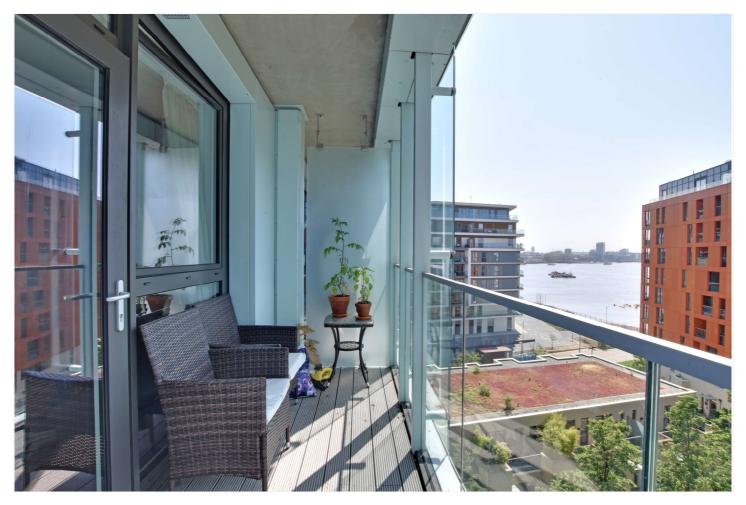

TIGGAP HOUSE, GREENWICH, LONDON, SE10 GUIDE PRICE £550,000 - £575,000 LEASEHOLD

A STUNNING TWO BEDROOM 6TH FLOOR APARTMENT, THAT MEASURES AN IMPRESSIVE 850 SQUARE FOOT, FEATURING TWO LARGE COVERED BALCONIES, WITH RIVER VIEWS! EWS1 COMPLIANT!

## **DESCRIPTION:**

A stunning two bedroom 6th floor apartment, that measures an impressive 850 square foot, featuring two large covered balconies, with river views! EWS1 COMPLIANT!

In excellent order throughout, the property briefly comprises a bright 28ft kitchen diner with access onto the front balcony, which has a side river view whilst overlooking the communal grounds. There are two double bedrooms, which in turn lead onto the rear 18ft balcony, that has far reaching views across Greenwich. The two bathrooms are in particularly good order, plus added features include storage, video entry and 24 hour concierge. There is also a communal gymnasium and nursery within the grounds!