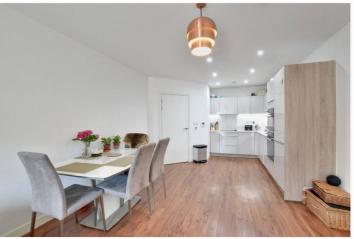

## **DESCRIPTION:**

A stunning two bedroom 6th floor apartment, that measures an impressive 850 square foot, featuring two large covered balconies, with river views! EWS1 COMPLIANT!

In excellent order throughout, the property briefly comprises a bright 28ft kitchen diner with access onto the front balcony, which has a side river view whilst overlooking the communal grounds. There are two double bedrooms, which in turn lead onto the rear 18ft balcony, that has far reaching views across Greenwich. The two bathrooms are in particularly good order, plus added features include storage, video entry and 24 hour concierge. There is also a communal gymnasium and nursery within the grounds!