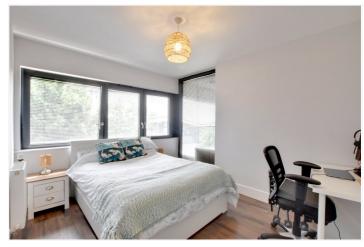

Found on the first floor, this bright apartment briefly comprises a lovely 17ft reception room, with an open plan kitchen area with fitted white goods. This room then leads onto a large 14ft private balcony that overlooks the central courtyard. There are two double bedrooms and two bathrooms, including an ensuite, plus a utility cupboard off the hallway. Along with a secure parking space, added benefits include video entry and lift service. The development also has the Greenwich Leisure facilities and library, but it's important to note that membership is not included.

## **AT A GLANCE**

- superb apartment
- two double bedrooms
- circa 701 sq ft
- immaculate condition
- first floor (with lift)
- secure parking space
- two bathrooms
- lovely 17ft kitchen diner
- large 14ft private balcony
- Greenwich Square development