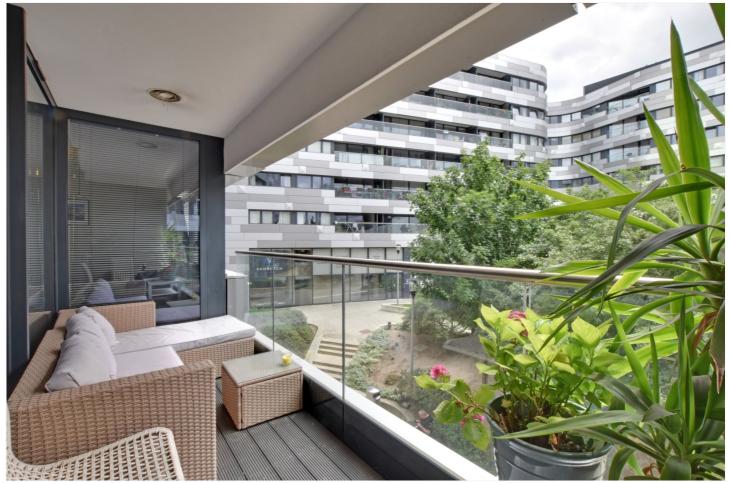

Found on the first floor, this bright apartment briefly comprises a lovely 17ft reception room, with an open plan kitchen area with fitted white goods. This room then leads onto a large 14ft private balcony that overlooks the central courtyard. There are two double bedrooms and two bathrooms, including an ensuite, plus a utility cupboard off the hallway. Along with a secure parking space, added benefits include video entry and lift service. The development also has the Greenwich Leisure facilities and library, but it's important to note that membership is not included.