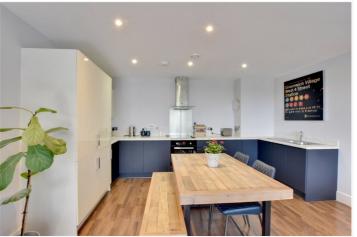

Found on the first floor, this bright apartment briefly comprises a lovely 17ft reception room, with an open plan kitchen area with fitted white goods. This room then leads onto a large 14ft private balcony that overlooks the central courtyard. There are two double bedrooms and two bathrooms, including an ensuite, plus a utility cupboard off the hallway. Along with a secure parking space, added benefits include video entry and lift service. The development also has the Greenwich Leisure facilities and library, but it's important to note that membership is not included.