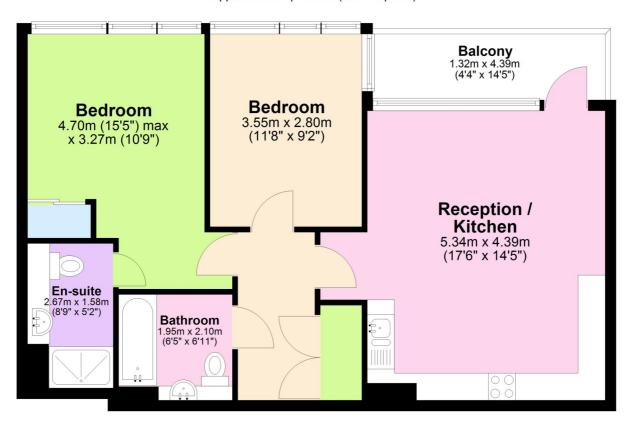

Found on the first floor, this bright apartment briefly comprises a lovely 17ft reception room, with an open plan kitchen area with fitted white goods. This room then leads onto a large 14ft private balcony that overlooks the central courtyard. There are two double bedrooms and two bathrooms, including an ensuite, plus a utility cupboard off the hallway. Along with a secure parking space, added benefits include video entry and lift service. The development also has the Greenwich Leisure facilities and library, but it's important to note that membership is not included.

## **AT A GLANCE**

- superb apartment
- two double bedrooms
- circa 701 sq ft
- immaculate condition
- first floor (with lift)
- secure parking space
- two bathrooms
- lovely 17ft kitchen diner
- large 14ft private balcony
- Greenwich Square development

## **First Floor**

Approx. 65.2 sq. metres (701.9 sq. feet)

Total area: approx. 65.2 sq. metres (701.9 sq. feet)

This floorplan is for illustration purposes only and is not to scale. The position and size of doors, windows, appliances and other features are approximate.