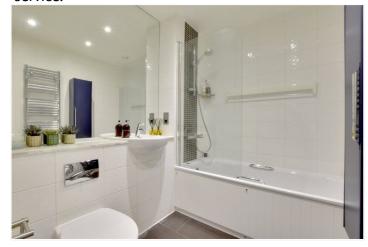

Found on the first floor, this bright apartment briefly comprises a lovely 17ft reception room, with an open plan kitchen area with fitted white goods. This room then leads onto a large 14ft private balcony that overlooks the central courtyard. There are two double bedrooms and two bathrooms, including an ensuite, plus a utility cupboard off the hallway. Along with a secure parking space, added benefits include video entry and lift service. The development also has the Greenwich Leisure facilities and library, but it's important to note that membership is not included.