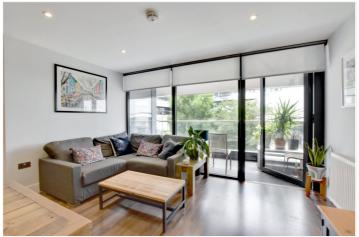

Found on the first floor, this bright apartment briefly comprises a lovely 17ft reception room, with an open plan kitchen area with fitted white goods. This room then leads onto a large 14ft private balcony that overlooks the central courtyard. There are two double bedrooms and two bathrooms, including an ensuite, plus a utility cupboard off the hallway. Along with a secure parking space, added benefits include video entry and lift service. The development also has the Greenwich Leisure facilities and library, but it's important to note that membership is not included.