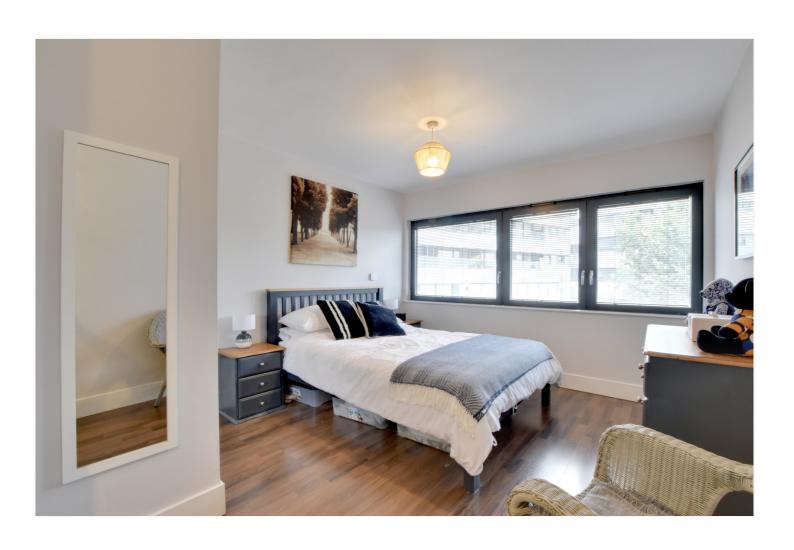

Found on the first floor, this bright apartment briefly comprises a lovely 17ft reception room, with an open plan kitchen area with fitted white goods. This room then leads onto a large 14ft private balcony that overlooks the central courtyard. There are two double bedrooms and two bathrooms, including an ensuite, plus a utility cupboard off the hallway. Along with a secure parking space, added benefits include video entry and lift service. The development also has the Greenwich Leisure facilities and library, but it's important to note that membership is not included.

## **AT A GLANCE**

- superb apartment
- two double bedrooms
- circa 701 sq ft
- immaculate condition
- first floor (with lift)
- secure parking space
- two bathrooms
- lovely 17ft kitchen diner
- large 14ft private balcony
- Greenwich Square development