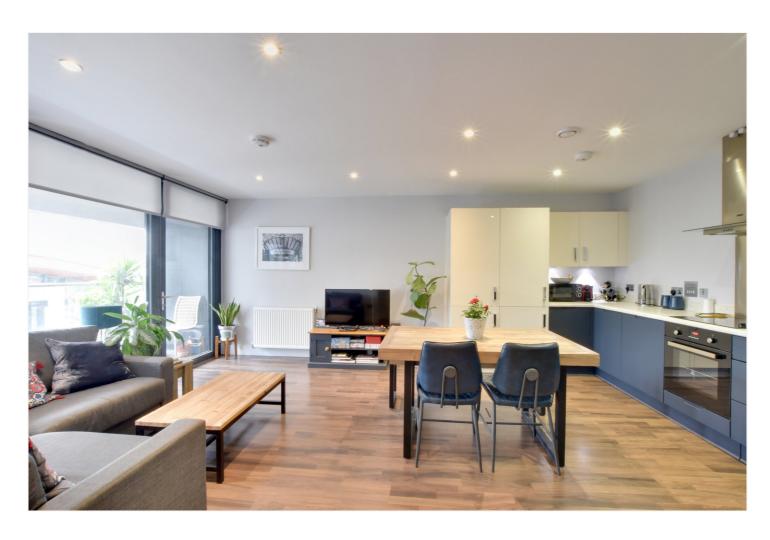

Found on the first floor, this bright apartment briefly comprises a lovely 17ft reception room, with an open plan kitchen area with fitted white goods. This room then leads onto a large 14ft private balcony that overlooks the central courtyard. There are two double bedrooms and two bathrooms, including an ensuite, plus a utility cupboard off the hallway. Along with a secure parking space, added benefits include video entry and lift service. The development also has the Greenwich Leisure facilities and library, but it's important to note that membership is not included.

## **AT A GLANCE**

- superb apartment
- two double bedrooms
- circa 701 sq ft
- immaculate condition
- first floor (with lift)
- secure parking space
- two bathrooms
- lovely 17ft kitchen diner
- large 14ft private balcony
- Greenwich Square development