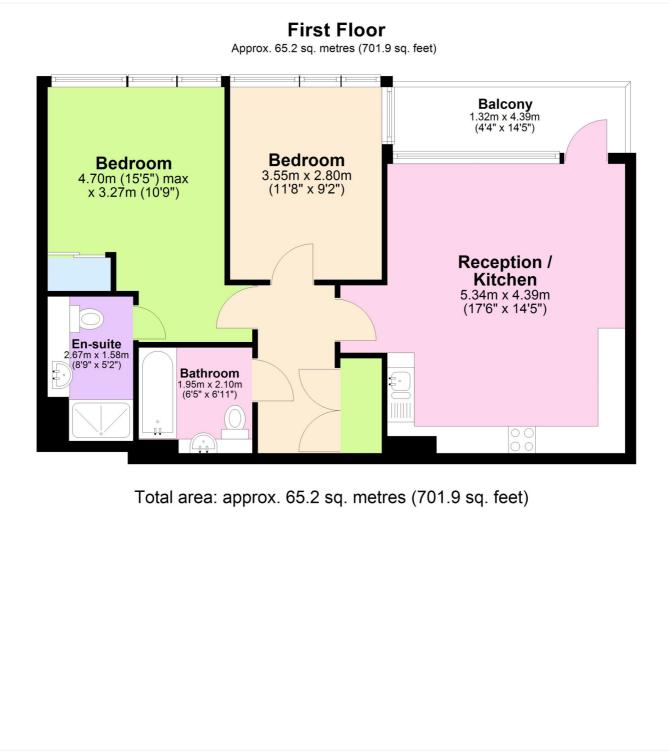

This floorplan is for illustration purposes only and is not to scale. The position and size of doors, windows, appliances and other features are approximate.

Tenure: Leasehold Term: 985 year S Service Charge: £4740 per annum Ground Rent: £ 250 Annually (subject to increase) Council Tax Band: TBC Where no figures are shown, we have been unable to ascertain the information. All figures that are shown were correct at the time of printing.