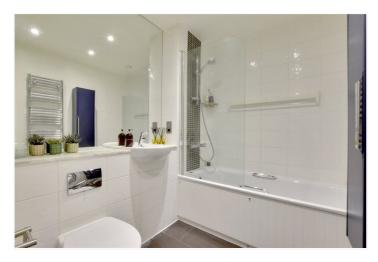

Found on the first floor, this bright apartment briefly comprises a lovely 17ft reception room, with an open plan kitchen area with fitted white goods. This room then leads onto a large 14ft private balcony that overlooks the central courtyard. There are two double bedrooms and two bathrooms, including an ensuite, plus a utility cupboard off the hallway. Along with a secure parking space, added benefits include vide entry and lift service. The development also has the Greenwich Leisure facilities and library, but it's important to note that membership is not included.

### AT A GLANCE

- superb apartment
- two double bedrooms
- circa 701 sq ft
- immaculate condition
- first floor (with lift)
- secure parking space
- two bathrooms
- lovely 17ft kitchen diner
- large 14ft private balcony
- Greenwich Square development