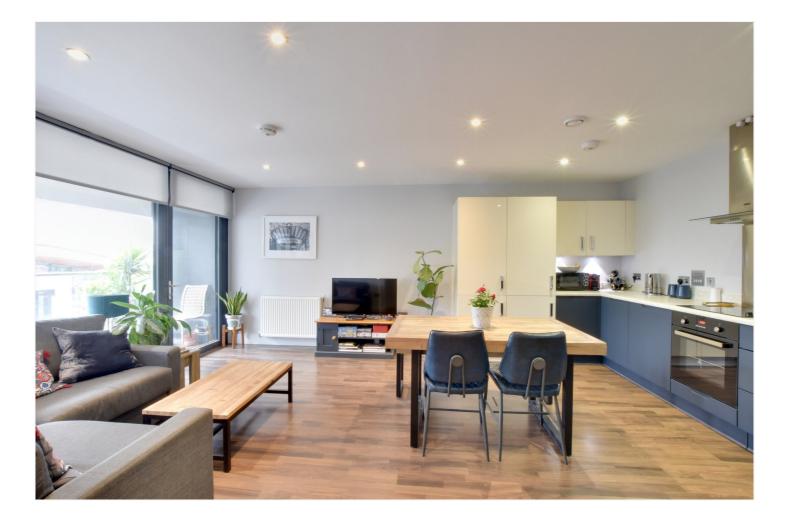

Found on the first floor, this bright apartment briefly comprises a lovely 17ft reception room, with an open plan kitchen area with fitted white goods. This room then leads onto a large 14ft private balcony that overlooks the central courtyard. There are two double bedrooms and two bathrooms, including an ensuite, plus a utility cupboard off the hallway. Along with a secure parking space, added benefits include vide entry and lift service. The development also has the Greenwich Leisure facilities and library, but it's important to note that membership is not included.

### AT A GLANCE

- superb apartment
- two double bedrooms
- circa 701 sq ft
- immaculate condition
- first floor (with lift)
- secure parking space
- two bathrooms
- lovely 17ft kitchen diner
- large 14ft private balcony
- Greenwich Square development