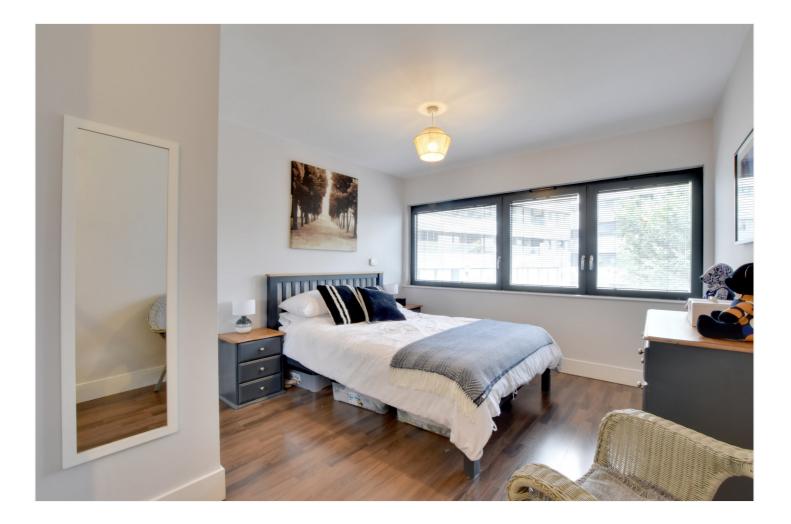

Found on the first floor, this bright apartment briefly comprises a lovely 17ft reception room, with an open plan kitchen area with fitted white goods. This room then leads onto a large 14ft private balcony that overlooks the central courtyard. There are two double bedrooms and two bathrooms, including an ensuite, plus a utility cupboard off the hallway. Along with a secure parking space, added benefits include vide entry and lift service. The development also has the Greenwich Leisure facilities and library, but it's important to note that membership is not included.

### AT A GLANCE

- superb apartment
- two double bedrooms
- circa 701 sq ft
- immaculate condition
- first floor (with lift)
- secure parking space
- two bathrooms
- lovely 17ft kitchen diner
- large 14ft private balcony
- Greenwich Square development