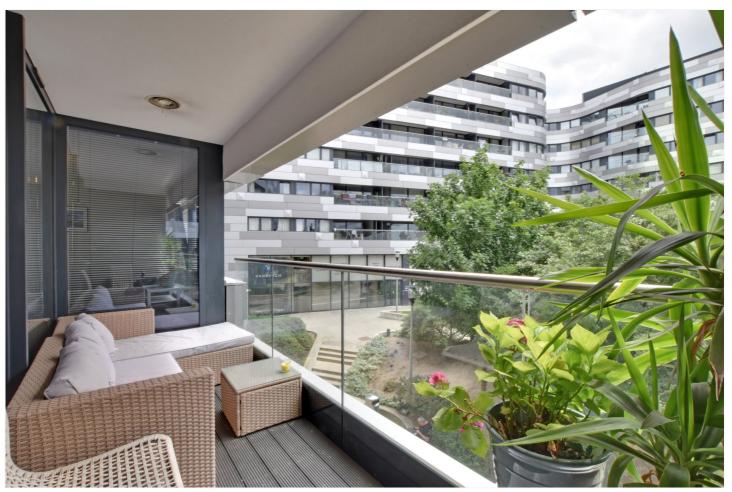

Found on the first floor, this bright apartment briefly comprises a lovely 17ft reception room, with an open plan kitchen area with fitted white goods. This room then leads onto a large 14ft private balcony that overlooks the central courtyard. There are two double bedrooms and two bathrooms, including an ensuite, plus a utility cupboard off the hallway. Along with a secure parking space, added benefits include vide entry and lift service. The development also has the Greenwich Leisure facilities and library, but it's important to note that membership is not included.

### AT A GLANCE

- superb apartment
- two double bedrooms
- circa 701 sq ft
- immaculate condition
- first floor (with lift)
- secure parking space
- two bathrooms
- lovely 17ft kitchen diner
- large 14ft private balcony
- Greenwich Square development