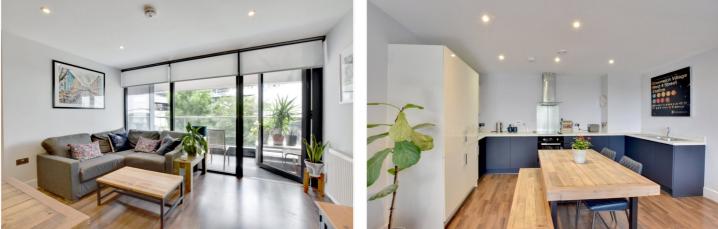

Found on the first floor, this bright apartment briefly comprises a lovely 17ft reception room, with an open plan kitchen area with fitted white goods. This room then leads onto a large 14ft private balcony that overlooks the central courtyard. There are two double bedrooms and two bathrooms, including an ensuite, plus a utility cupboard off the hallway. Along with a secure parking space, added benefits include vide entry and lift service. The development also has the Greenwich Leisure facilities and library, but it's important to note that membership is not included.

### AT A GLANCE

- superb apartment
- two double bedrooms
- circa 701 sq ft
- immaculate condition
- first floor (with lift)
- secure parking space
- two bathrooms
- lovely 17ft kitchen diner
- large 14ft private balcony
- Greenwich Square development