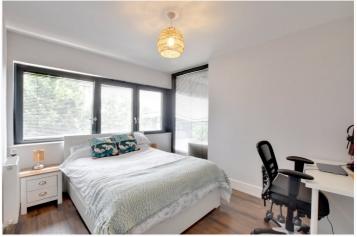

Found on the first floor, this bright apartment briefly comprises a lovely 17ft reception room, with an open plan kitchen area with fitted white goods. This room then leads onto a large 14ft private balcony that overlooks the central courtyard. There are two double bedrooms and two bathrooms, including an ensuite, plus a utility cupboard off the hallway. Along with a secure parking space, added benefits include vide entry and lift service. The development also has the Greenwich Leisure facilities and library, but it's important to note that membership is not included.

### AT A GLANCE

- superb apartment
- two double bedrooms
- circa 701 sq ft
- immaculate condition
- first floor (with lift)
- secure parking space
- two bathrooms
- lovely 17ft kitchen diner
- large 14ft private balcony
- Greenwich Square development