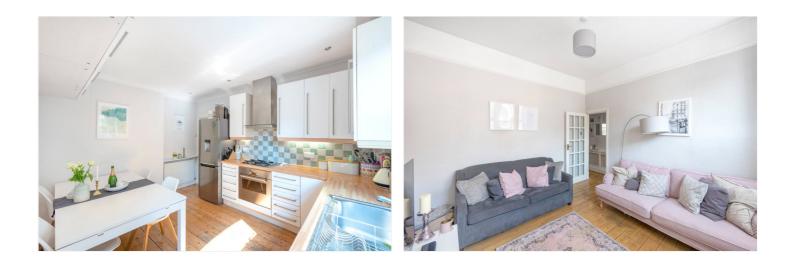

### DESCRIPTION

An exceptional two-bedroom maisonette presented in immaculate condition throughout and benefits from having its own private entrance. The light reception room at the front of the flat boasts high ceilings, beautiful wooden flooring and built in bookshelves. The master bedroom offers ample built-in storage space and lies adjacent to the second double bedroom which also offers built-in storage and space for a desk. The central hallway leads through to a beautiful eat-in kitchen complete with integrated appliances, space for a dining table and direct access to a private south facing garden. The property also boasts a bright and modern bathroom located to the rear of the property.