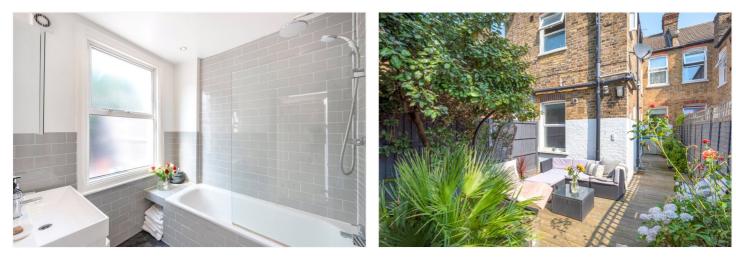

### DESCRIPTION

An exceptional two-bedroom maisonette presented in immaculate condition throughout and benefits from having its own private entrance. The light reception room at the front of the flat boasts high ceilings, beautiful wooden flooring and built in bookshelves. The master bedroom offers ample built-in storage space and lies adjacent to the second double bedroom which also offers built-in storage and space for a desk. The central hallway leads through to a beautiful eat-in kitchen complete with integrated appliances, space for a dining table and direct access to a private south facing garden. The property also boasts a bright and modern bathroom located to the rear of the property.