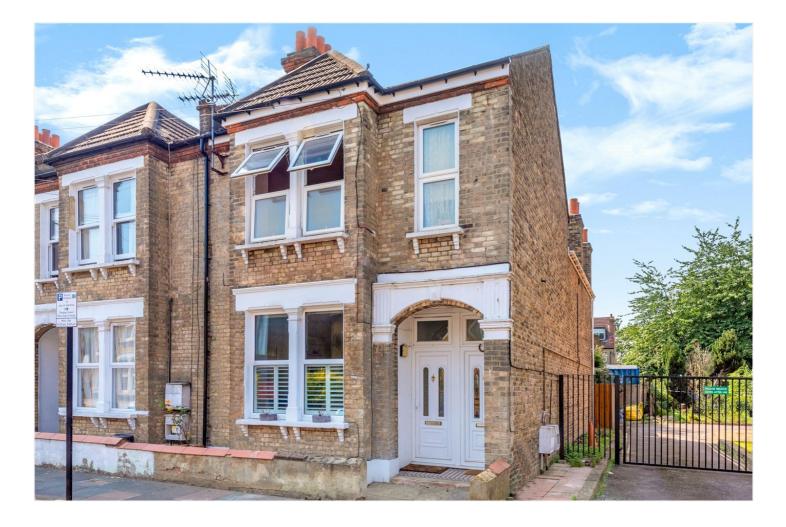

Renmuir Street is a charming residential street perfectly situated close to local amenities of Tooting, as well as all the popular bars and restaurants of Tooting Broadway. Tooting Station is a stone's throw away, allowing quick access in and out of the City as well as easy access to the Northern Line at Tooting Broadway station. There are plenty of local bus routes which also offer easy access into the City.