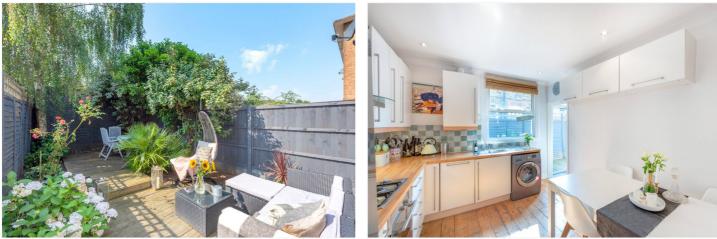

### DESCRIPTION

An exceptional two-bedroom maisonette presented in immaculate condition throughout and benefits from having its own private entrance. The light reception room at the front of the flat boasts high ceilings, beautiful wooden flooring and built in bookshelves. The master bedroom offers ample built-in storage space and lies adjacent to the second double bedroom which also offers built-in storage and space for a desk. The central hallway leads through to a beautiful eat-in kitchen complete with integrated appliances, space for a dining table and direct access to a private south facing garden. The property also boasts a bright and modern bathroom located to the rear of the property.