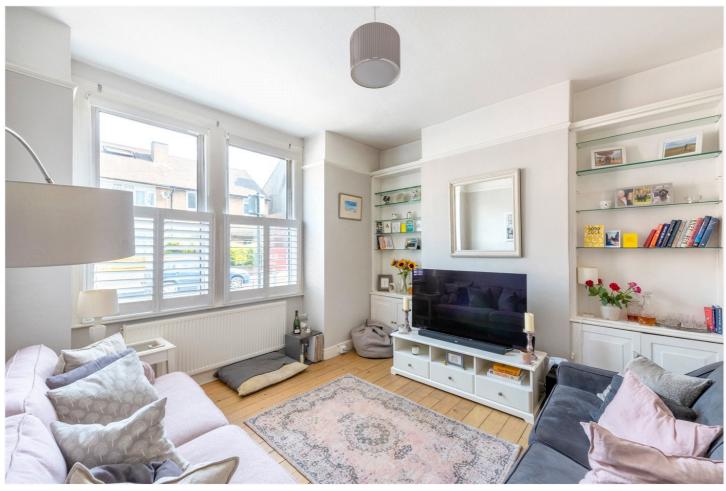

### DESCRIPTION

An exceptional two-bedroom maisonette presented in immaculate condition throughout and benefits from having its own private entrance. The light reception room at the front of the flat boasts high ceilings, beautiful wooden flooring and built in bookshelves. The master bedroom offers ample built-in storage space and lies adjacent to the second double bedroom which also offers built-in storage and space for a desk. The central hallway leads through to a beautiful eat-in kitchen complete with integrated appliances, space for a dining table and direct access to a private south facing garden. The property also boasts a bright and modern bathroom located to the rear of the property.