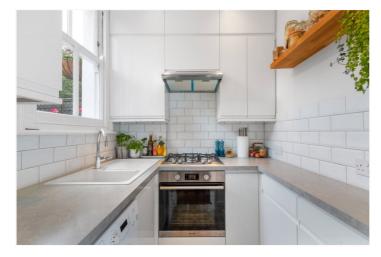

## **DESCRIPTION**

This impressive ground floor maisonette has been meticulously renovated and updated by the current owners to create a gorgeous and spacious flat. On entering there is a well proportioned reception room at the front with stripped floorboards and an original fireplace. There is a large double bedroom and further double room. To the rear of the flat is a separate dining room with access to the garden. Off the dining room is a beautiful modern kitchen and separate bathroom that has been beautifully updated. Outside there is a large patio area which is South-West facing so captures the sun most of the day.