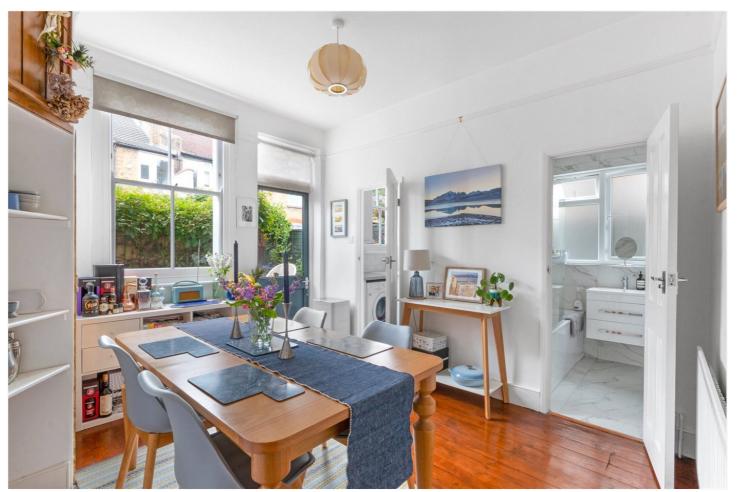

## **DESCRIPTION**

This impressive ground floor maisonette has been meticulously renovated and updated by the current owners to create a gorgeous and spacious flat. On entering there is a well proportioned reception room at the front with stripped floorboards and an original fireplace. There is a large double bedroom and further double room. To the rear of the flat is a separate dining room with access to the garden. Off the dining room is a beautiful modern kitchen and separate bathroom that has been beautifully updated. Outside there is a large patio area which is South-West facing so captures the sun most of the day.