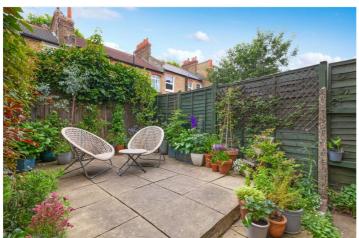

## **DESCRIPTION**

This impressive ground floor maisonette has been meticulously renovated and updated by the current owners to create a gorgeous and spacious flat. On entering there is a well proportioned reception room at the front with stripped floorboards and an original fireplace. There is a large double bedroom and further double room. To the rear of the flat is a separate dining room with access to the garden. Off the dining room is a beautiful modern kitchen and separate bathroom that has been beautifully updated. Outside there is a large patio area which is South-West facing so captures the sun most of the day.