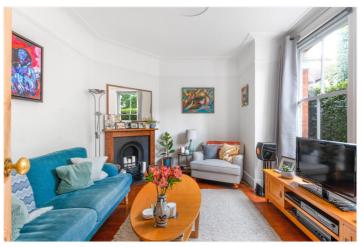

## **DESCRIPTION**

This impressive ground floor maisonette has been meticulously renovated and updated by the current owners to create a gorgeous and spacious flat. On entering there is a well proportioned reception room at the front with stripped floorboards and an original fireplace. There is a large double bedroom and further double room. To the rear of the flat is a separate dining room with access to the garden. Off the dining room is a beautiful modern kitchen and separate bathroom that has been beautifully updated. Outside there is a large patio area which is South-West facing so captures the sun most of the day.