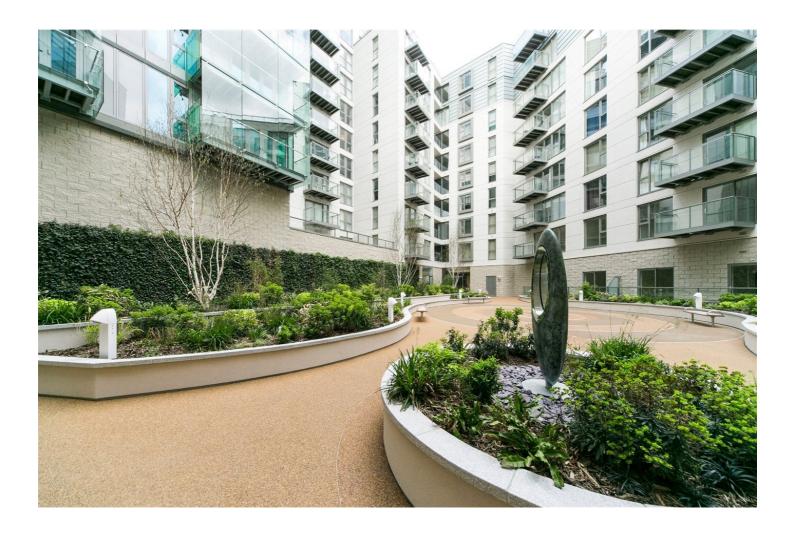

## **DESCRIPTION:**

A stylish seventh floor apartment in the impressive Avantgarde development by Shoreditch High Street station. This property comprises one double bedroom, bathroom with shower, open-plan kitchen living room, floor to ceiling glass, wood floors, granite work tops, comfort cooling system and has a high standard finish throughout. The building benefits from communal roof terrace, large gym and concierge service. Offered fully furnished.