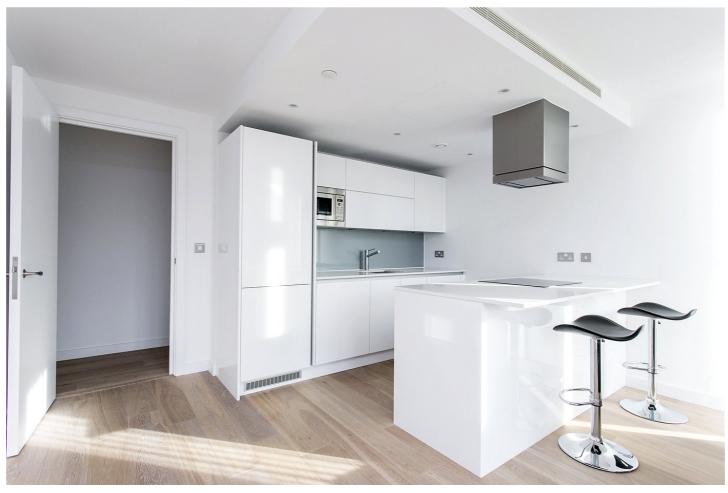

## **DESCRIPTION:**

A stylish seventh floor apartment in the impressive Avantgarde development by Shoreditch High Street station. This property comprises one double bedroom, bathroom with shower, open-plan kitchen living room, floor to ceiling glass, wood floors, granite work tops, comfort cooling system and has a high standard finish throughout. The building benefits from communal roof terrace, large gym and concierge service. Offered fully furnished.