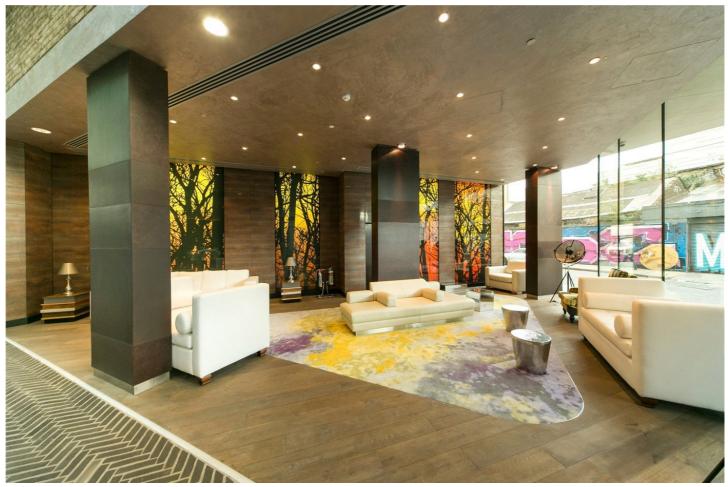

## **DESCRIPTION:**

A stylish seventh floor apartment in the impressive Avantgarde development by Shoreditch High Street station. This property comprises one double bedroom, bathroom with shower, open-plan kitchen living room, floor to ceiling glass, wood floors, granite work tops, comfort cooling system and has a high standard finish throughout. The building benefits from communal roof terrace, large gym and concierge service. Offered fully furnished.