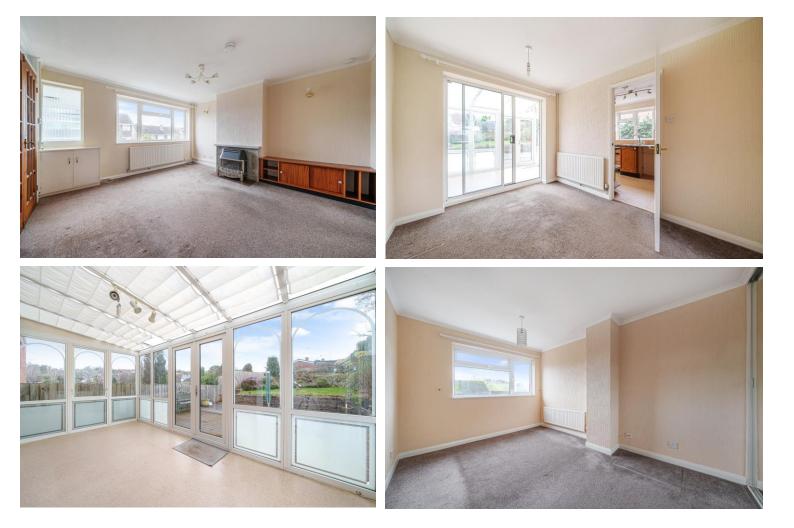

#### PLEASE NOTE:

a large living room with a useful understairs storage Our business is supervised by HMRC for anti-money laundering cupboard and fireplace with gas fire, with the room opening purposes. If you make an offer to purchase a property and your into the dining area, creating a light and sociable space. The offer is successful, you will need to meet the approval kitchen is fitted with a range of base and wall units and requirements covered under the Money Laundering, Terrorist provides access to the conservatory at the rear of the Financing and Transfer of Funds (Information on the Payer) property. On the first floor, there are three bedrooms as well Regulations 2017. To satisfy our obligations we use an external company to undertake automated ID verification, AML compliance and source of funds checks. A charge of £10 is levied for each verification undertaken.