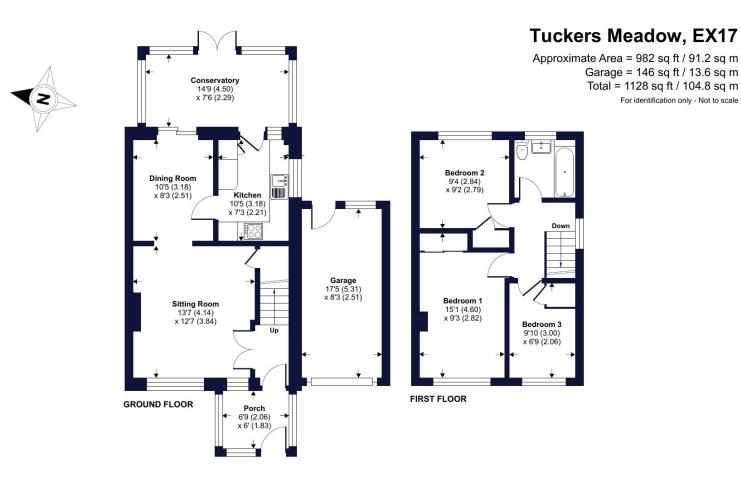

#### **PROPERTY INFORMATION:**

Freehold Council Tax Band: C Mains electric, gas, water and drainage.

Floor plan produced in accordance with RICS Property Measurement Standards incorporating International Property Measurement Standards (IPMS2 Residential). © ntchecom 2024. Produced for Winkworth. REF: 1078606