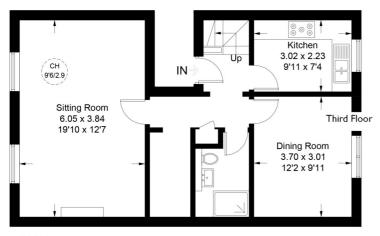

## **Porchester Square**

Approximate Gross Internal Area = 109.5 sq m / 1179 sq ft

Third Floor Fourth Floor

Illustration for identification purposes only, measurements are approximate, not to scale. floorplansUsketch.com © (ID961038)

This floorplan is for illustration purposes only and is not to scale. The position and size of doors, windows, appliances and other features are approximate.

Paddington | 020 7467 5770 | paddington@winkworth.co.uk