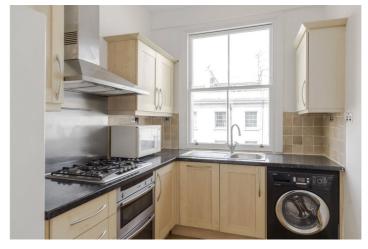

## **DESCRIPTION:**

Features of note include; a generous ceiling height within the sitting room, of about 9'6", large sash windows overlooking the Square Garden, an attractive fire place surround and generous amounts of storage cupboards within the apartment. This recently decorated apartment is for sale chain free and is available for immediate occupation. Porchester Square is only a short stroll from Hyde Park and moments from the fashionable districts of Westbourne Grove and Notting Hill, as well as the shopping facilities of Queensway and Bayswater. Nearby transport links include Bayswater (Circle and District lines), Royal Oak (Hammersmith and City lines), Queensway (Central line) and Paddington St. (Bakerloo, Hammersmith & City, Circle, District lines, Heathrow Express and the Elizabeth line).