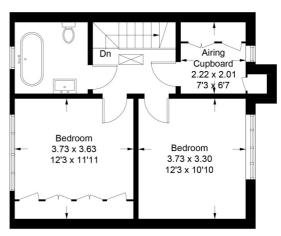

## **Porchester Square**

Approximate Gross Internal Area = 109.5 sq m / 1179 sq ft

Third Floor Fourth Floor

Illustration for identification purposes only, measurements are approximate, not to scale. floorplansUsketch.com © (ID961038)

This floorplan is for illustration purposes only and is not to scale. The position and size of doors, windows, appliances and other features are approximate.

Paddington | 020 7467 5770 | paddington@winkworth.co.uk