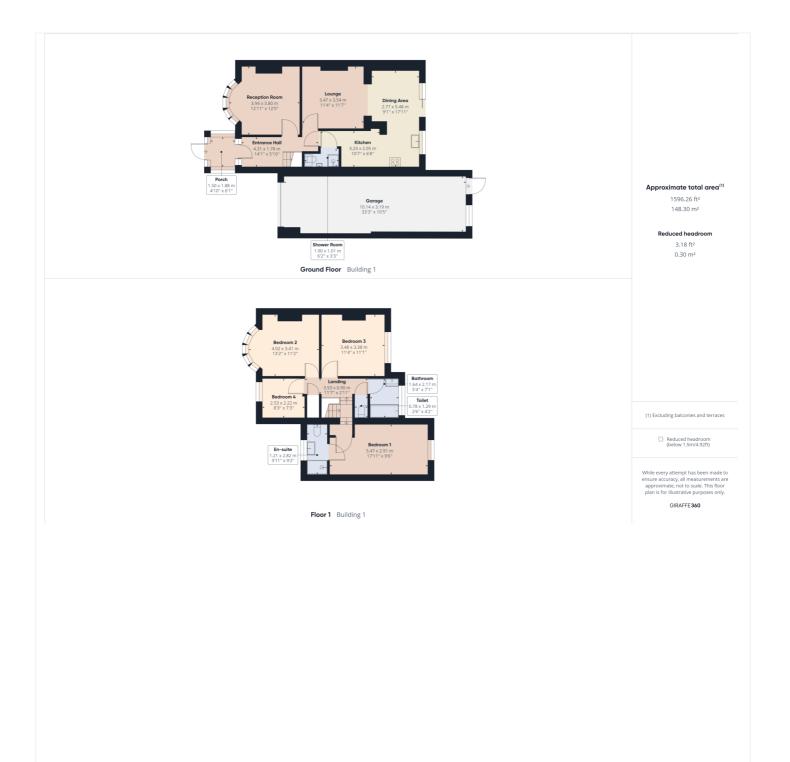

## 4 BEDROOM SEMI DETACHED FAMILY HOME

Kingsbury | 020 8204 0000 | kingsbury@winkworth.co.uk

See things differently

**DESCRIPTION:** Winkworth are thrilled to present to you as sole agents this semi-detached 4 bedroom family home in a bustling location. Offered chain free, and well situated in the ever-popular Church Lane, this property will make an ideal project for a family looking to create their perfect forever home. The property boasts bright & ample rooms & offers an abundance of living space. On the ground floor, there is a comfortable reception room, a separate through lounge to the open plan dining area/ kitchen and a convenient downstairs shower room. Upstairs, we are presented with 4 bedrooms, one of which boasts a modern en suite. A lovely family bathroom and a separate W/C. There is great scope to extend on this property (STPP) fabulous potential and opportunity for the modern day growing family.

Externally, the property benefits from a lovely rear garden and patio. Further benefits include off street parking for 2-3 cars as well as a space saving sizeable garage. This amazing house in a sought after street needs to be seen to be fully appreciated. An internal viewing is recommended.

## Winkworth

See things differently

This floorplan is for illustration purposes only and is not to scale. The position and size of doors, windows, appliances and other features are approximate.

Kingsbury | 020 8204 0000 | kingsbury@winkworth.co.uk