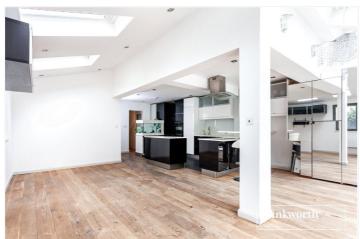

## **DESCRIPTION:**

A bright and spacious two double bedroom ground floor conversion flat with private garden situated within a five minute walk to Finchley Central Underground Station, local shopping amenities and is also in catchment area for excellent primary schools, such as Akiva & St Theresa's. The property comprises of one double bedroom with ensuite, a further double bedroom, tiled family bathroom, large open plan living room/kitchen with bi-fold doors & access to private garden with artificial grass. Further benefits include wooden flooring throughout, off street parking for one car & double glazed windows. Offered on a chain free basis, an internal viewing is highly recommended.

## **AT A GLANCE**

- Prime location for amenities, transport links & schools
- Ground floor
- Open plan living
- Two double bedrooms
- En suite to primary bedroom
- Family bathroom
- Private Garden & Parking