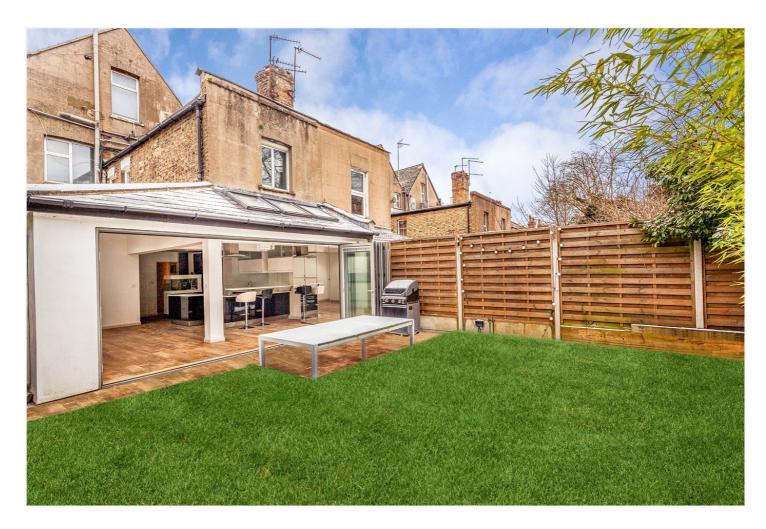

## **DESCRIPTION:**

A bright and spacious two double bedroom ground floor conversion flat with private garden situated within a five minute walk to Finchley Central Underground Station, local shopping amenities and is also in catchment area for excellent primary schools, such as Akiva & St Theresa's. The property comprises of one double bedroom with ensuite, a further double bedroom, tiled family bathroom, large open plan living room/kitchen with bi-fold doors & access to private garden with artificial grass. Further benefits include wooden flooring throughout, off street parking for one car & double glazed windows. Offered on a chain free basis, an internal viewing is highly recommended.

## **AT A GLANCE**

- Prime location for amenities, transport links & schools
- Ground floor
- Open plan living
- Two double bedrooms
- En suite to primary bedroom
- Family bathroom
- Private Garden & Parking