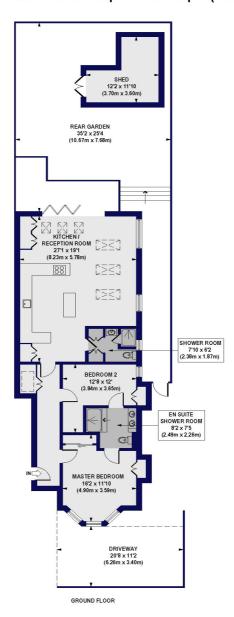

## Station Road, N3

Approx. Gross Internal Floor Area 1082 sq. ft / 100.52 sq. m(Including Shed) Approx. Gross Internal Floor Area 974 sq. ft / 90.49 sq. m(Excluding Shed)

All measurements of walls, doors, windows, fittings and appliances, including their size and location, are shown as standard sizes and do not constitute any warranty or representation by the seller, their agent or CP Creative. Any intending purchaser must satisfy himself by inspection or otherwise as to the correctness of the information contained in these plans. This plan is for illustrative purposes only and should be used as such by any prospective purchasers.