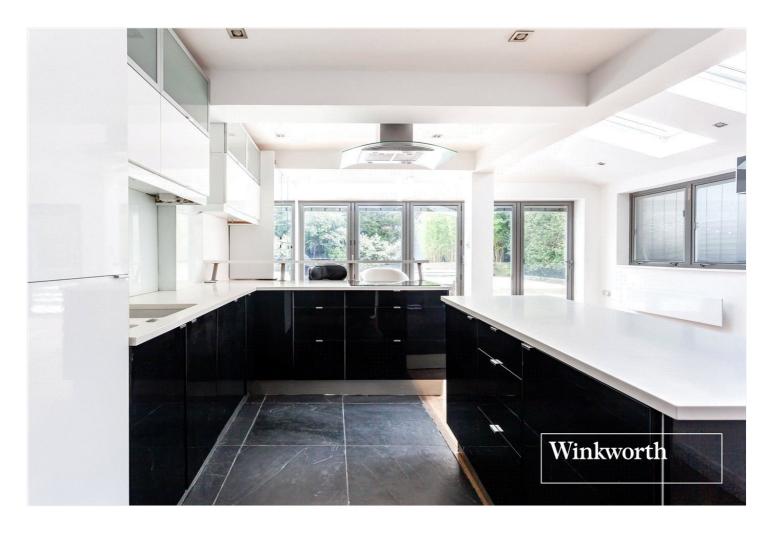

## **DESCRIPTION:**

A bright and spacious two double bedroom ground floor conversion flat with private garden situated within a five minute walk to Finchley Central Underground Station, local shopping amenities and is also in catchment area for excellent primary schools, such as Akiva & St Theresa's. The property comprises of one double bedroom with ensuite, a further double bedroom, tiled family bathroom, large open plan living room/kitchen with bi-fold doors & access to private garden with artificial grass. Further benefits include wooden flooring throughout, off street parking for one car & double glazed windows. Offered on a chain free basis, an internal viewing is highly recommended.

## **AT A GLANCE**

- Prime location for amenities, transport links & schools
- Ground floor
- Open plan living
- Two double bedrooms
- En suite to primary bedroom
- Family bathroom
- Private Garden & Parking