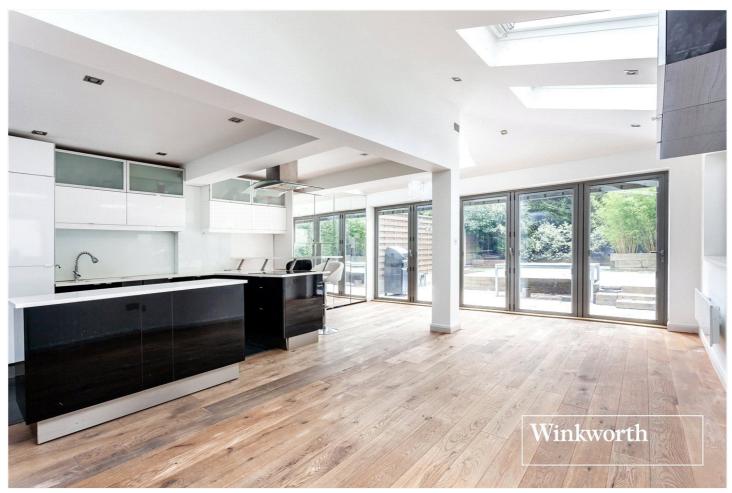

## **DESCRIPTION:**

A bright and spacious two double bedroom ground floor conversion flat with private garden situated within a five minute walk to Finchley Central Underground Station, local shopping amenities and is also in catchment area for excellent primary schools, such as Akiva & St Theresa's. The property comprises of one double bedroom with ensuite, a further double bedroom, tiled family bathroom, large open plan living room/kitchen with bi-fold doors & access to private garden with artificial grass. Further benefits include wooden flooring throughout, off street parking for one car & double glazed windows. Offered on a chain free basis, an internal viewing is highly recommended.

## **AT A GLANCE**

- Prime location for amenities, transport links & schools
- Ground floor
- Open plan living
- Two double bedrooms
- En suite to primary bedroom
- Family bathroom
- Private Garden & Parking