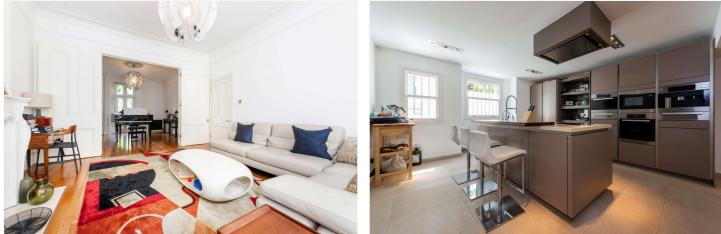

### GREVILLE ROAD, NW6 £2,500,000 FREEHOLD

This stunning and tastefully-presented five-bedroom freehold period house combines impressive accommodation and a generous amount of outside space. This home has both a front and rear garden, as well as terrace off the reception room and a balcony off one of the principal suites. The double reception room and family living space make this house excellent for entertaining. The kitchen has quality Miele appliances and a SieMatic kitchen. There is also a separate utility room, four further bedrooms and three bathrooms. Greville Road is located between Abbey Road and Maida Vale, with easy access to Central London, close to the open spaces of Paddington Recreation Ground and various shopping and transport facilities.