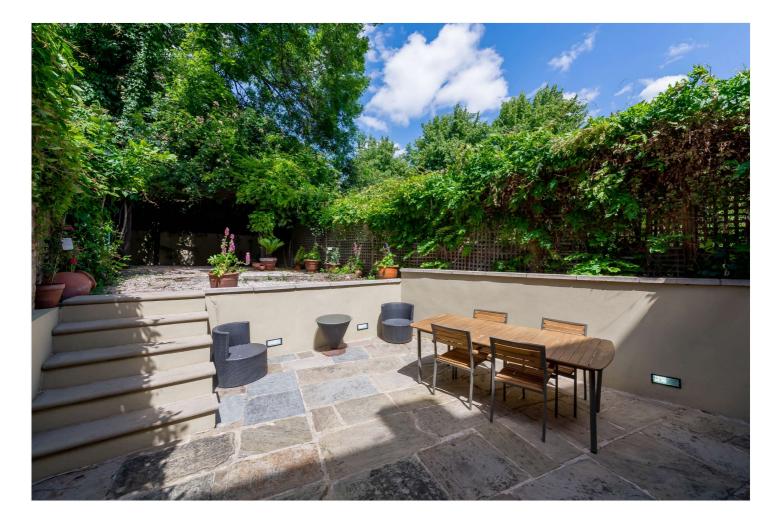

### GREVILLE ROAD, NW6 £2,500,000 FREEHOLD

This stunning and tastefully-presented five-bedroom freehold period house combines impressive accommodation and a generous amount of outside space. This home has both a front and rear garden, as well as terrace off the reception room and a balcony off one of the principal suites. The double reception room and family living space make this house excellent for entertaining. The kitchen has quality Miele appliances and a SieMatic kitchen. There is also a separate utility room, four further bedrooms and three bathrooms. Greville Road is located between Abbey Road and Maida Vale, with easy access to Central London, close to the open spaces of Paddington Recreation Ground and various shopping and transport facilities.