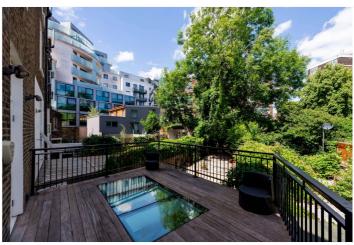

### GREVILLE ROAD, NW6 £2,500,000 FREEHOLD

This stunning and tastefully-presented five-bedroom freehold period house combines impressive accommodation and a generous amount of outside space. This home has both a front and rear garden, as well as terrace off the reception room and a balcony off one of the principal suites. The double reception room and family living space make this house excellent for entertaining. The kitchen has quality Miele appliances and a SieMatic kitchen. There is also a separate utility room, four further bedrooms and three bathrooms. Greville Road is located between Abbey Road and Maida Vale, with easy access to Central London, close to the open spaces of Paddington Recreation Ground and various shopping and transport facilities.

Principal Bedroom With En Suite Bathroom | Second Bedroom With En Suite Shower Room | Two Further Bedrooms | Family Bathroom | Shower Room | Double Reception Room | Open Plan Kitchen/Dining Room | Study | Terrace/Balcony | Private Garden | Freehold