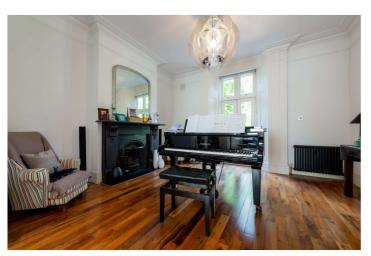

### GREVILLE ROAD, NW6 £2,500,000 FREEHOLD

This stunning and tastefully-presented five-bedroom freehold period house combines impressive accommodation and a generous amount of outside space. This home has both a front and rear garden, as well as terrace off the reception room and a balcony off one of the principal suites. The double reception room and family living space make this house excellent for entertaining. The kitchen has quality Miele appliances and a SieMatic kitchen. There is also a separate utility room, four further bedrooms and three bathrooms. Greville Road is located between Abbey Road and Maida Vale, with easy access to Central London, close to the open spaces of Paddington Recreation Ground and various shopping and transport facilities.

Principal Bedroom With En Suite Bathroom | Second Bedroom With En Suite Shower Room | Two Further Bedrooms | Family Bathroom | Shower Room | Double Reception Room | Open Plan Kitchen/Dining Room | Study | Terrace/Balcony | Private Garden | Freehold