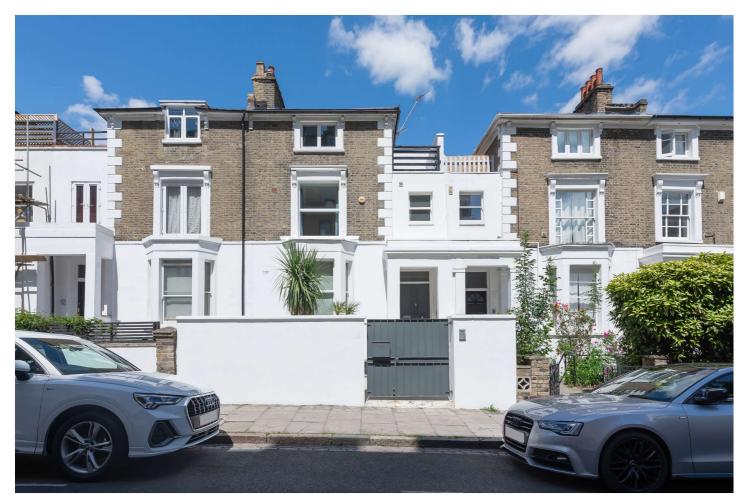

### GREVILLE ROAD, NW6 £2,500,000 FREEHOLD

This stunning and tastefully-presented five-bedroom freehold period house combines impressive accommodation and a generous amount of outside space. This home has both a front and rear garden, as well as terrace off the reception room and a balcony off one of the principal suites. The double reception room and family living space make this house excellent for entertaining. The kitchen has quality Miele appliances and a SieMatic kitchen. There is also a separate utility room, four further bedrooms and three bathrooms. Greville Road is located between Abbey Road and Maida Vale, with easy access to Central London, close to the open spaces of Paddington Recreation Ground and various shopping and transport facilities.