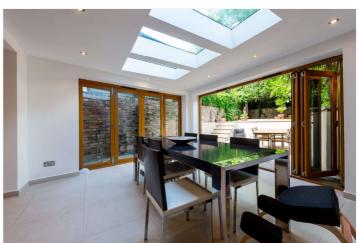

### GREVILLE ROAD, NW6 £2,500,000 FREEHOLD

This stunning and tastefully-presented five-bedroom freehold period house combines impressive accommodation and a generous amount of outside space. This home has both a front and rear garden, as well as terrace off the reception room and a balcony off one of the principal suites. The double reception room and family living space make this house excellent for entertaining. The kitchen has quality Miele appliances and a SieMatic kitchen. There is also a separate utility room, four further bedrooms and three bathrooms. Greville Road is located between Abbey Road and Maida Vale, with easy access to Central London, close to the open spaces of Paddington Recreation Ground and various shopping and transport facilities.

Principal Bedroom With En Suite Bathroom | Second Bedroom With En Suite Shower Room | Two Further Bedrooms | Family Bathroom | Shower Room | Double Reception Room | Open Plan Kitchen/Dining Room | Study | Terrace/Balcony | Private Garden | Freehold