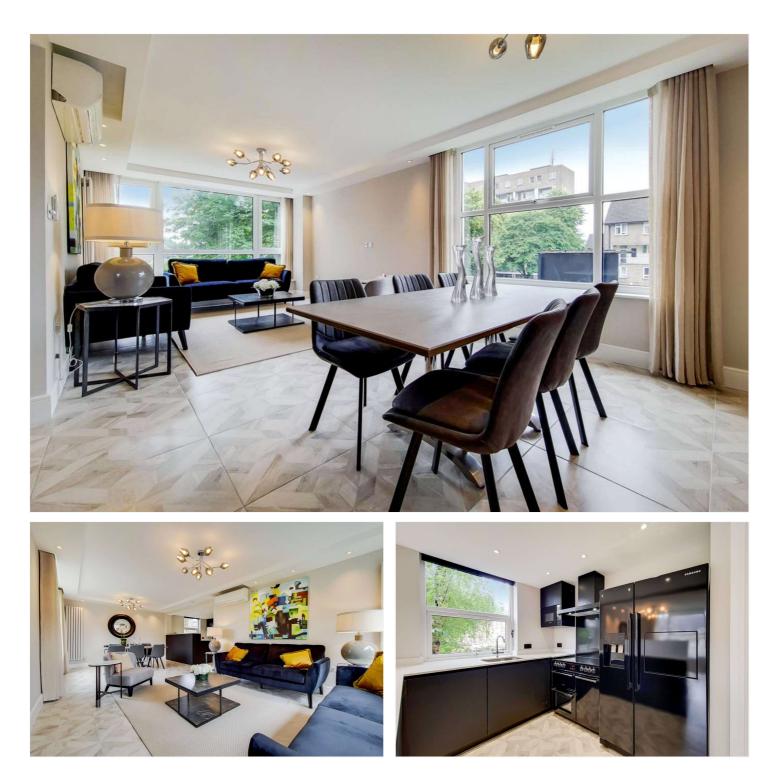

# BOYDELL COURT, ST JOHN'S WOOD, LONDON, NW8 **€1,300 PER WEEK FURNISHED**, UNFURNISHED

A modern first floor apartment in this 24 hour portered purpose built block, located moments from St John's Wood High Street & Underground Station and close to the amenities of Finchley Road & Swiss Cottage.

Three Bedrooms | Two Bathrooms | Reception Room | Fully Fitted Kitchen | Air Conditioning | Off Street Parking | Passenger Lift | Porterage | Heating and Hot Water Included | Pet Friendly