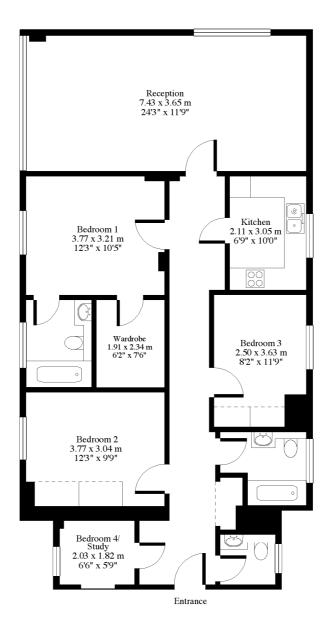

## Boydell Court St.Johns Wood Park, NW8

Approx. Gross Floor Area = 111 sq.meters • 1198 sq.feet

FIRST FLOOR

For illustrative purposes only. Not to scale. Prepared by Swan Photography 01323 847022

32BCSJWP