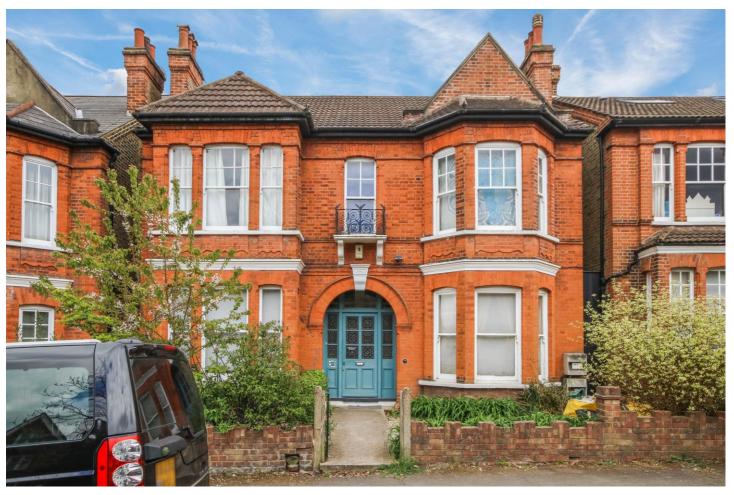

ST. JULIANS FARM ROAD, WEST NORWOOD, LONDON, SE27 **£1,500,000** 

## 6/7 BEDROOM DETACHED VICTORIAN HOUSE

West Norwood | 02086700035 | westnorwood@winkworth.co.uk

## **DESCRIPTION:**

A rare opportunity to purchase this substantial- over 3000 sq feet- double fronted, detached Victorian house. Loosely arranged as two flats, planning permission has been applied for and is due imminently to restore it to a single dwelling. Nearest transport is provided at West Norwood station with its frequent services to London Bridge and Victoria. The amenities along Knights Hill are also close to hand.