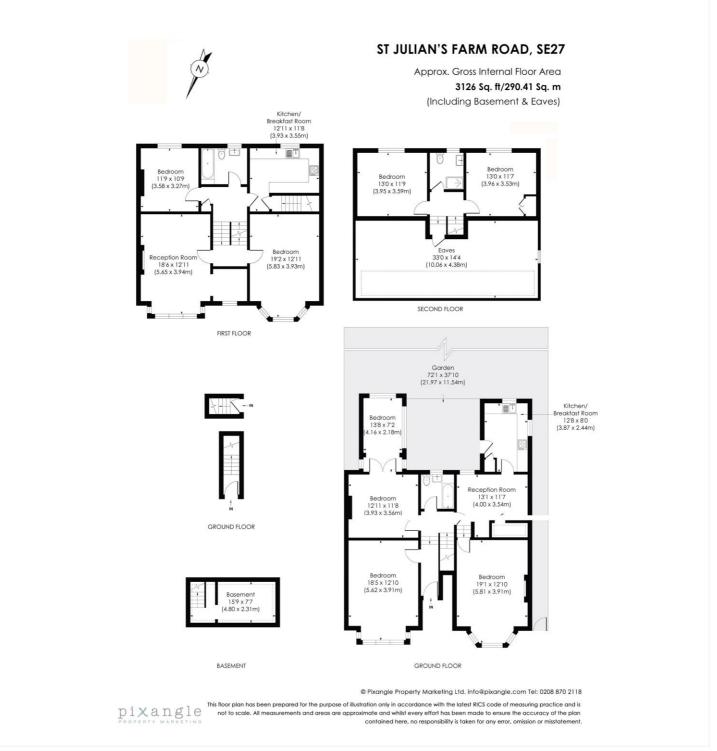

## **DESCRIPTION:**

A rare opportunity to purchase this substantial- over 3000 sq feet- double fronted, detached Victorian house. Loosely arranged as two flats, planning permission has been applied for and is due imminently to restore it to a single dwelling. Nearest transport is provided at West Norwood station with its frequent services to London Bridge and Victoria. The amenities along Knights Hill are also close to hand.

Winkworth

This floorplan is for illustration purposes only and is not to scale. The position and size of doors, windows, appliances and other features are approximate.

West Norwood | 02086700035 | westnorwood@winkworth.co.uk