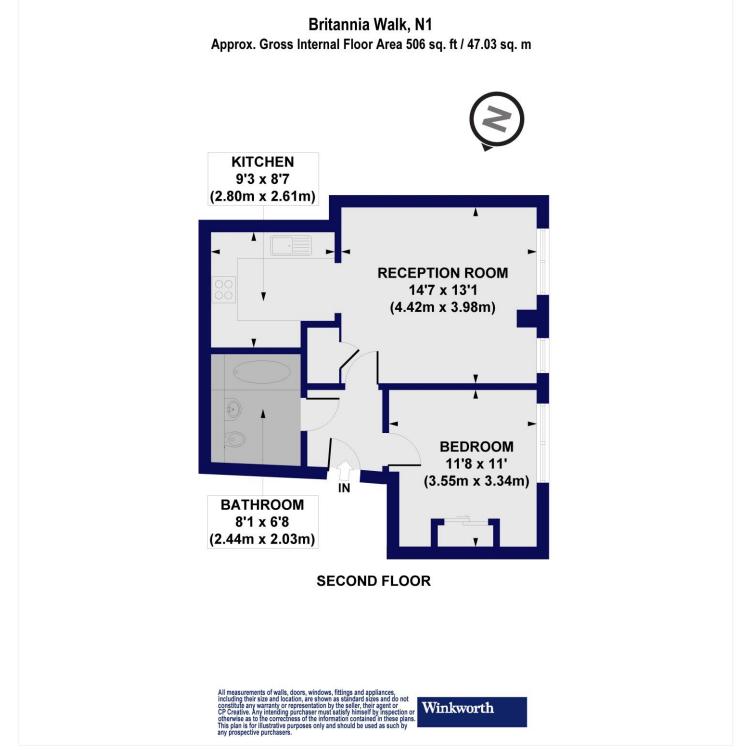

#### **DESCRIPTION:**

A beautifully appointed one-bedroom flat, situated on the second floor of a secure building, nestled on a tranquil residential road amid the vibrant energy of the city. Boasting 506 sq. ft. of well-designed living space, this apartment offers a delightful blend of comfort and modern convenience. The building also benefits from bike storage.

The apartment boasts a seamless open plan kitchen/ living room making it an ideal space for entertaining guests. The generously sized double bedroom provides a calm sanctuary, while the apartment's ample storage space ensures an organised and clutter-free environment.

# Winkworth

See things differently

This floorplan is for illustration purposes only and is not to scale. The position and size of doors, windows, appliances and other features are approximate.

Islington | 0207 354 2480 | islington@winkworth.co.uk