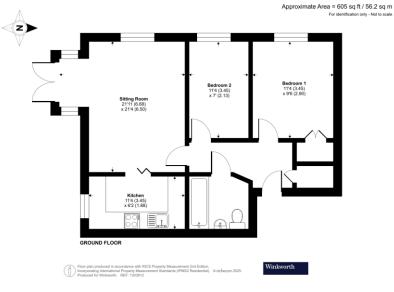

## Windsor Court Newbury, RG14 5XF

Two bedroom flat on the popular Windsor Court development.

A ground floor two bedroom apartment located just 0.4 miles from town centre.

The property benefits from a bright and airy sitting room with French open doors to the communal gardens. This property comes equipped with a spacious double bedroom, one single bedroom, bathroom, kitchen and one parking space.

#### AT A GLANCE

NO ONWARD CHAIN Two Bedrooms Family Bathroom Kitchen Living Room Doors to Garden Great investment opportunity