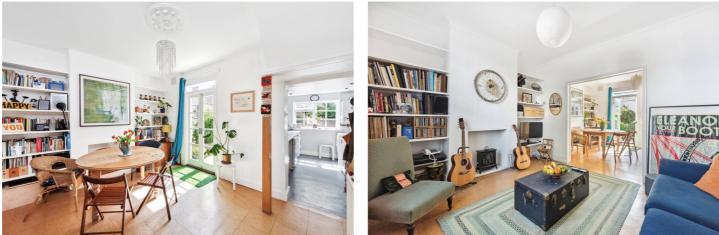

The living and dining room are both bright and airy with unique features including double doors out to the beautiful and mature rear garden. The kitchen that benefits from windows at two aspects completes the downstairs accommodation.