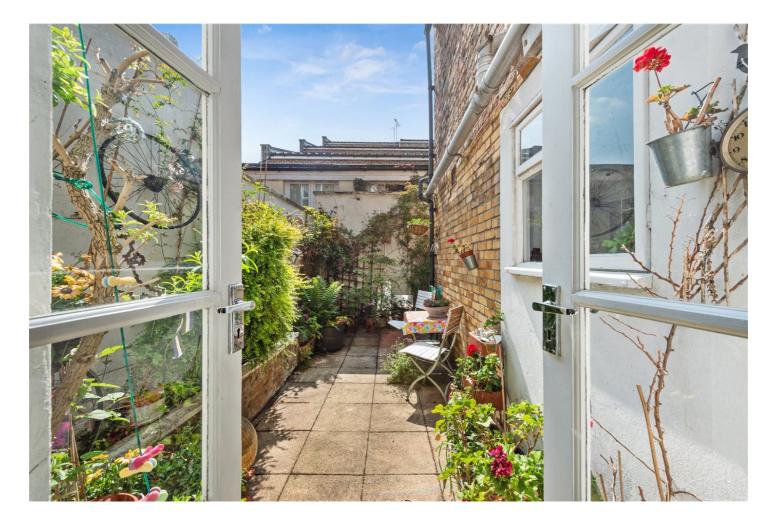

The living and dining room are both bright and airy with unique features including double doors out to the beautiful and mature rear garden. The kitchen that benefits from windows at two aspects completes the downstairs accommodation.