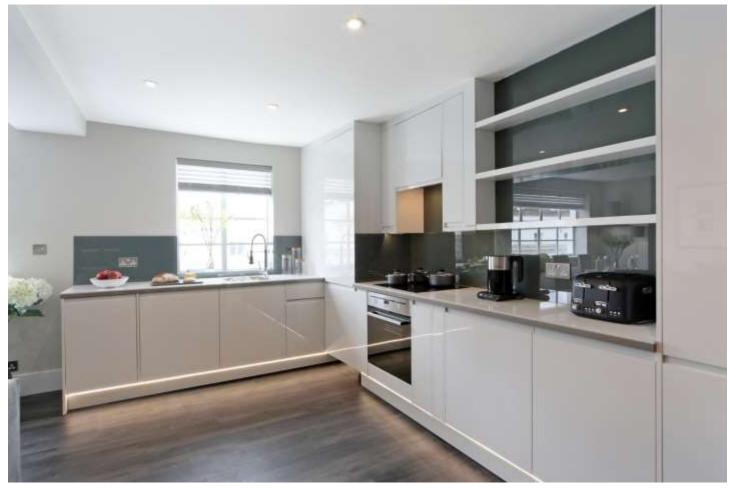

WESTBOURNE CRESCENT, BAYSWATER, W2 **£1,125,000** LEASEHOLD

WITH CLOSE PROXIMITY TO HYDE PARK, SET IN THIS HANDSOME STUCCO FRONTED NON-LISTED PERIOD BUILDING, ON A SOUGHT AFTER BAYSWATER CRESCENT - A BEAUTIFULLY PRESENTED, LIGHT AND WELL-PROPORTIONED TWO BEDROOM, TWO BATHROOM, FOURTH FLOOR (WITH I IFT) APARTMENT

## **DESCRIPTION:**

Westbourne Crescent is an attractive and sought after street, running between Westbourne Terrace and Gloucester Terrace. It is ideally placed for Paddington Station (Bakerloo, District & Circle and Hammersmith & City Underground lines, the Elizabeth line, Heathrow Express and National Rail) and Lancaster Gate Station (Central Line). Hyde Park and Kensington Gardens are only moments away. LEASEHOLD, PLUS SHARE OF FREEHOLD: ABOUT 983 YEARS REMAINING | SERVICE CHARGE: ABOUT £4,200 P.A | GROUND RENT: PEPPERCORN | COUNCIL TAX BAND: F