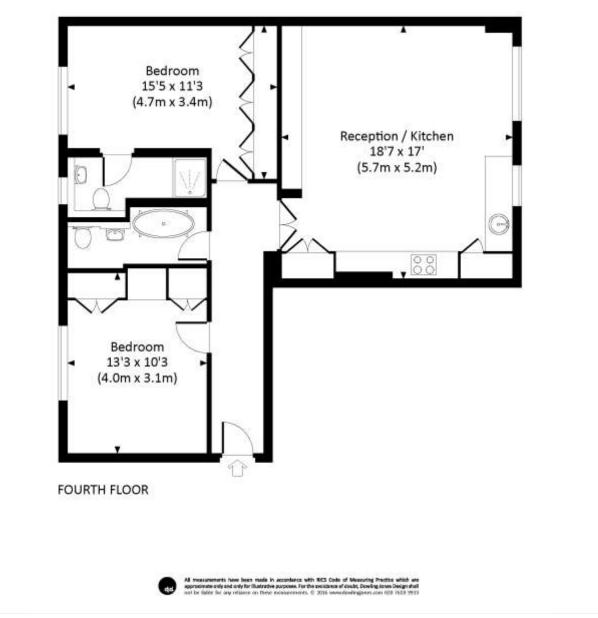

for every step ...

for every step ...

WESTBOURNE CRESCENT, W2

Approx. gross internal area 794 Sq Ft. / 73.8 Sq M.

This floorplan is for illustration purposes only and is not to scale. The position and size of doors, windows, appliances and other features are approximate.