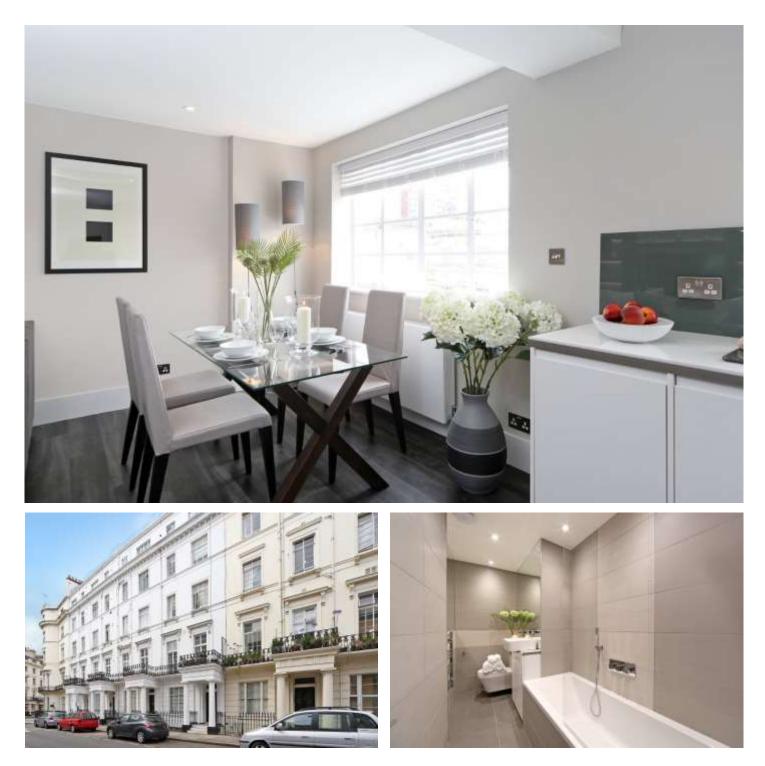

WESTBOURNE CRESCENT, BAYSWATER, W2 **£1,125,000** LEASEHOLD

WITH CLOSE PROXIMITY TO HYDE PARK, SET IN THIS HANDSOME STUCCO FRONTED NON-LISTED PERIOD BUILDING, ON A SOUGHT AFTER BAYSWATER CRESCENT - A BEAUTIFULLY PRESENTED, LIGHT AND WELL-PROPORTIONED TWO BEDROOM, TWO BATHROOM, FOURTH FLOOR (WITH I IFT) APARTMENT

## **DESCRIPTION:**

Westbourne Crescent is an attractive and sought after street, running between Westbourne Terrace and Gloucester Terrace. It is ideally placed for Paddington Station (Bakerloo, District & Circle and Hammersmith & City Underground lines, the Elizabeth line, Heathrow Express and National Rail) and Lancaster Gate Station (Central Line). Hyde Park and Kensington Gardens are only moments away. LEASEHOLD, PLUS SHARE OF FREEHOLD: ABOUT 983 YEARS REMAINING | SERVICE CHARGE: ABOUT £4,200 P.A | GROUND RENT: PEPPERCORN | COUNCIL TAX BAND: F