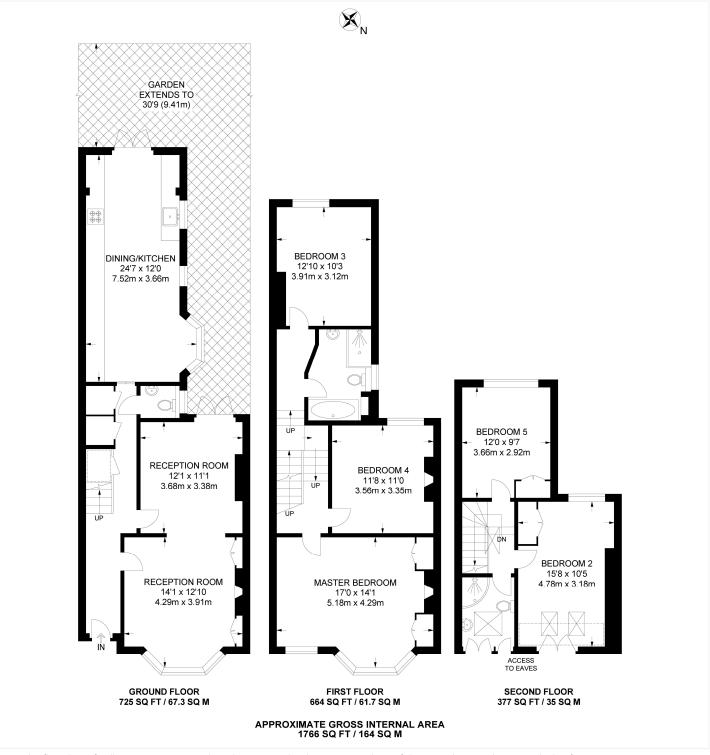

## **AT A GLANCE**

- Terraced House
- Two Receptions
- Downstairs Cloakroom
- Garden
- Meticulously Refurbished **Throughout**
- **Good Transport Links**
- **Excellent School Catchment**

This floorplan is for illustration purposes only and is not to scale. The position and size of doors, windows, appliances and other features are approximate.