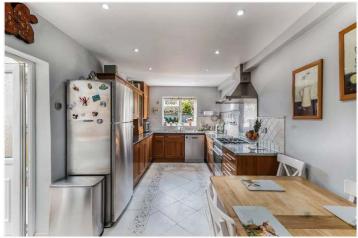

## **DESCRIPTION:**

This fantastic three double bedroom family home is situated in a prime location close to Lordship Lane. The property is situated in a quiet prime central East Dulwich location, just off North Cross Road and Lordship Lane. The property offers a large double reception with feature bay window, engineered wood flooring and a lovely working fireplace. The first floor comprises a large double bedroom with built-in wardrobes, modern bathroom and two further doubles. The ground floor is home to a bright and spacious eat-in kitchen-diner with doors leading out to a private West facing garden to rear. The property also boasts one of the only cellars on the road, ideal for storage or further conversion STPP. The property is ideally located to offer easy access to the bars, restaurants, shops and cinema on Lordship Lane as well as transport links directly into Central London and beyond. School catchments are in abundance with local nurseries and primary schools to pick form, the property also falls within catchment for Charter East for secondary. Further extension potential is possible STPP to the loft and side return. This is a fantastic family home in a superb location.

## **AT A GLANCE**

- Three Double Bedrooms
- Victorian Terrace House
- Large Double Reception
- Bright Eat-in Kitchen-Diner
- Conservatory/Lean Too
- West Facing Rear Garden
- Cellar
- Further Extension Into The Loft & Side Return (STPP)
- Excellent Location