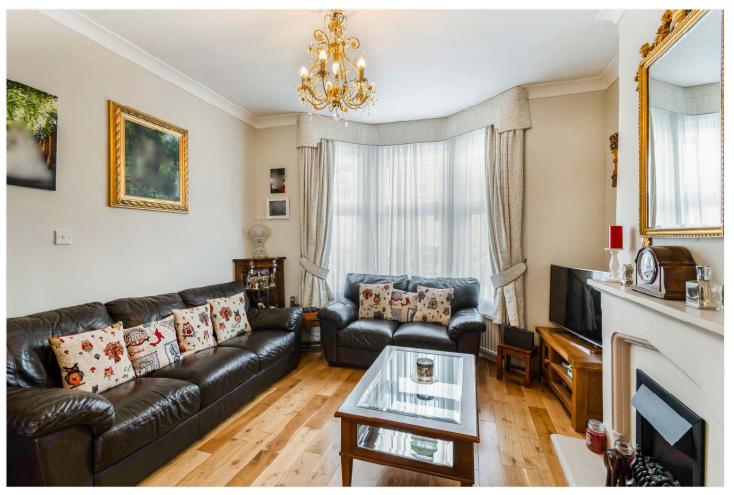

## **DESCRIPTION:**

This fantastic three double bedroom family home is situated in a prime location close to Lordship Lane. The property is situated in a quiet prime central East Dulwich location, just off North Cross Road and Lordship Lane. The property offers a large double reception with feature bay window, engineered wood flooring and a lovely working fireplace. The first floor comprises a large double bedroom with built-in wardrobes, modern bathroom and two further doubles. The ground floor is home to a bright and spacious eat-in kitchen-diner with doors leading out to a private West facing garden to rear. The property also boasts one of the only cellars on the road, ideal for storage or further conversion STPP. The property is ideally located to offer easy access to the bars, restaurants, shops and cinema on Lordship Lane as well as transport links directly into Central London and beyond. School catchments are in abundance with local nurseries and primary schools to pick form, the property also falls within catchment for Charter East for secondary. Further extension potential is possible STPP to the loft and side return. This is a fantastic family home in a superb location.

## **AT A GLANCE**

- Three Double Bedrooms
- Victorian Terrace House
- Large Double Reception
- Bright Eat-in Kitchen-Diner
- Conservatory/Lean Too
- West Facing Rear Garden
- Cellar
- Further Extension Into The Loft & Side Return (STPP)
- Excellent Location