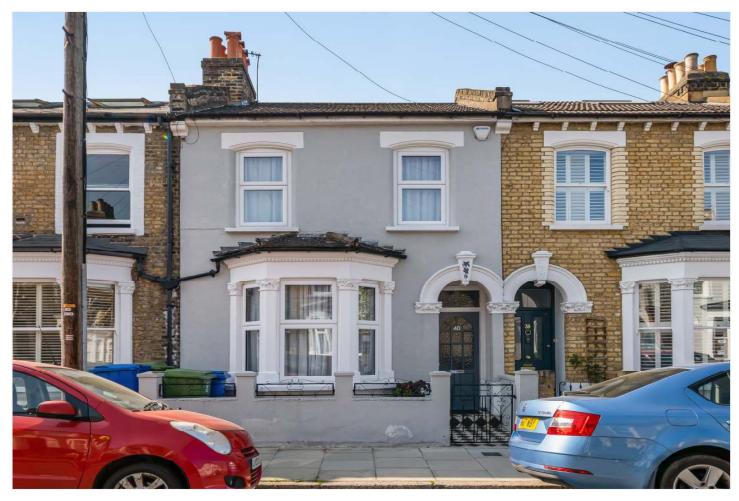

ULVERSCROFT ROAD, EAST DULWICH, LONDON, SE22 OIEO £1,000,000 FREEHOLD

## A FANTASTIC THREE DOUBLE BEDROOM VICTORIARN TERRACE HOUSE SITUATED IN A CENTRAL LOCATION

Dulwich | 020 8299 2722 | dulwich@winkworth.co.uk

Tenure Freehold | Council Tax Band D – London Borough of Southwark EPC Rating D

## **DESCRIPTION:**

This fantastic three double bedroom family home is situated in a prime location close to Lordship Lane. The property is situated in a quiet prime central East Dulwich location, just off North Cross Road and Lordship Lane. The property offers a large double reception with feature bay window, engineered wood flooring and a lovely working fireplace. The first floor comprises a large double bedroom with built-in wardrobes, modern bathroom and two further doubles. The ground floor is home to a bright and spacious eat-in kitchen-diner with doors leading out to a private West facing garden to rear. The property also boasts one of the only cellars on the road, ideal for storage or further conversion STPP. The property is ideally located to offer easy access to the bars, restaurants, shops and cinema on Lordship Lane as well as transport links directly into Central London and beyond. School catchments are in abundance with local nurseries and primary schools to pick form, the property also falls within catchment for Charter East for secondary. Further extension potential is possible STPP to the loft and side return. This is a fantastic family home in a superb location.