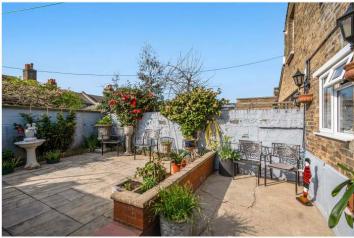

## **DESCRIPTION:**

This fantastic three double bedroom family home is situated in a prime location close to Lordship Lane. The property is situated in a quiet prime central East Dulwich location, just off North Cross Road and Lordship Lane. The property offers a large double reception with feature bay window, engineered wood flooring and a lovely working fireplace. The first floor comprises a large double bedroom with built-in wardrobes, modern bathroom and two further doubles. The ground floor is home to a bright and spacious eat-in kitchen-diner with doors leading out to a private West facing garden to rear. The property also boasts one of the only cellars on the road, ideal for storage or further conversion STPP. The property is ideally located to offer easy access to the bars, restaurants, shops and cinema on Lordship Lane as well as transport links directly into Central London and beyond. School catchments are in abundance with local nurseries and primary schools to pick form, the property also falls within catchment for Charter East for secondary. Further extension potential is possible STPP to the loft and side return. This is a fantastic family home in a superb location.

## **AT A GLANCE**

- Three Double Bedrooms
- Victorian Terrace House
- Large Double Reception
- Bright Eat-in Kitchen-Diner
- Conservatory/Lean Too
- West Facing Rear Garden
- Cellar
- Further Extension Into The Loft & Side Return (STPP)
- Excellent Location