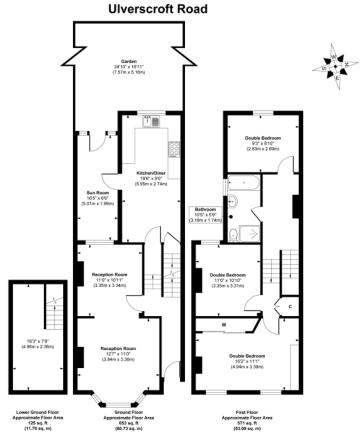

Approx. Gross Internal Floor Area 1349 sq. ft / 125.52 sq. m Illustration for identification purposes only, measurements are approximate, not to scale. Produced by Elements Property

This floorplan is for illustration purposes only and is not to scale. The position and size of doors, windows, appliances and other features are approximate.