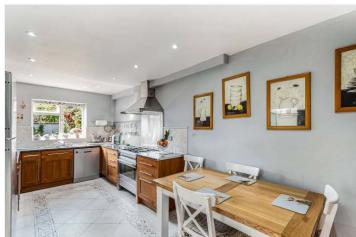

## **DESCRIPTION:**

This fantastic three double bedroom family home is situated in a prime location close to Lordship Lane. The property is situated in a quiet prime central East Dulwich location, just off North Cross Road and Lordship Lane. The property offers a large double reception with feature bay window, engineered wood flooring and a lovely working fireplace. The first floor comprises a large double bedroom with built-in wardrobes, modern bathroom and two further doubles. The ground floor is home to a bright and spacious eat-in kitchen-diner with doors leading out to a private West facing garden to rear. The property also boasts one of the only cellars on the road, ideal for storage or further conversion STPP. The property is ideally located to offer easy access to the bars, restaurants, shops and cinema on Lordship Lane as well as transport links directly into Central London and beyond. School catchments are in abundance with local nurseries and primary schools to pick form, the property also falls within catchment for Charter East for secondary. Further extension potential is possible STPP to the loft and side return. This is a fantastic family home in a superb location.