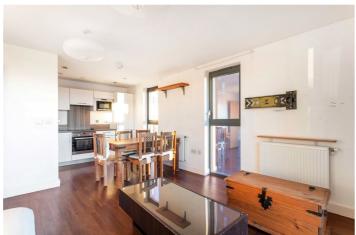

## **DESCRIPTION:**

This one-bedroom apartment nestled in the heart of Dalston Square, boasting contemporary living, roof top access, circa 491 sq ft, with a private balcony offering great views from the fifth floor as well as 24-hour gym access and concierge. The modern and fully fitted kitchen has integrated appliances. The open-plan design connects the kitchen to the living room, the living room extends seamlessly onto a private balcony. The property also features a three-piece bathroom suite, a generously sized bedroom which benefits from fitted wardrobes, providing ample storage and additionally, two large storage cupboards in the hallway.