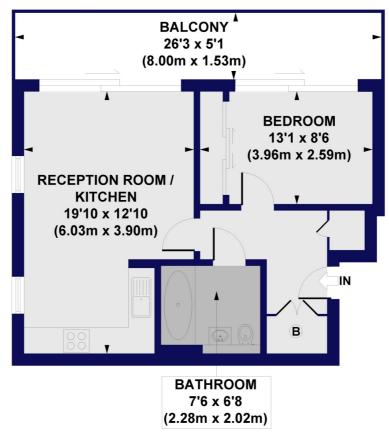

## Thomas Tower, Dalston Square, E8 Approx. Gross Internal Floor Area 491 sq. ft / 45.64 sq. m

**FIFTH FLOOR** 

All measurements of walls, doors, windows, fittings and appliances, including their size and location, are shown as standard sizes and do no constitute any warranty or representation by the seller, their agent or CP Creative. Any intending purchaser must satisfy himself by inspection otherwise as to the correctness of the information contained in these plan is for illustrative purposes only and should be used as such by any prospective purchasers.

Winkworth

This floorplan is for illustration purposes only and is not to scale. The position and size of doors, windows, appliances and other features are approximate.

Hackney | 020 8986 4216 | hackney@winkworth.co.uk