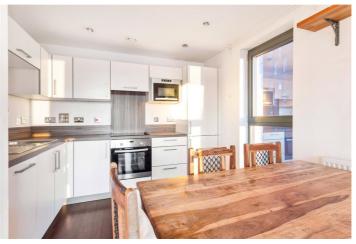

## **DESCRIPTION:**

This one-bedroom apartment nestled in the heart of Dalston Square, boasting contemporary living, roof top access, circa 491 sq ft, with a private balcony offering great views from the fifth floor as well as 24-hour gym access and concierge. The modern and fully fitted kitchen has integrated appliances. The open-plan design connects the kitchen to the living room, the living room extends seamlessly onto a private balcony. The property also features a three-piece bathroom suite, a generously sized bedroom which benefits from fitted wardrobes, providing ample storage and additionally, two large storage cupboards in the hallway.