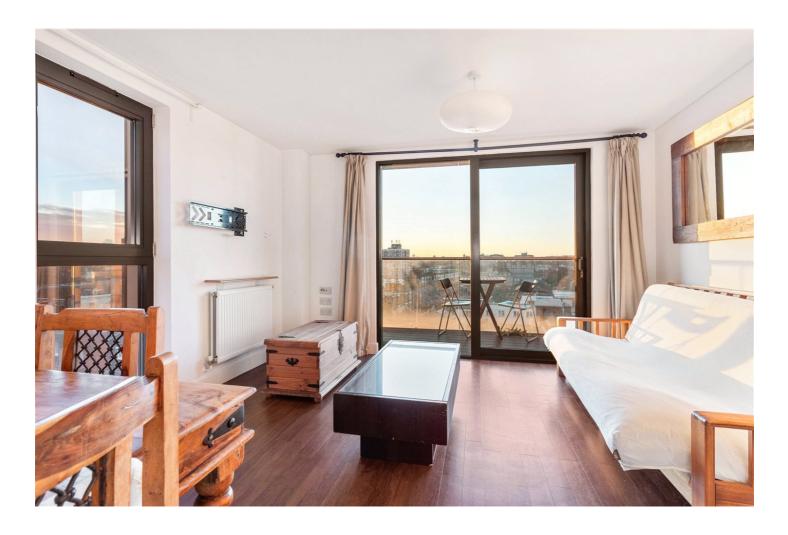

## **DESCRIPTION:**

This one-bedroom apartment nestled in the heart of Dalston Square, boasting contemporary living, roof top access, circa 491 sq ft, with a private balcony offering great views from the fifth floor as well as 24-hour gym access and concierge. The modern and fully fitted kitchen has integrated appliances. The open-plan design connects the kitchen to the living room, the living room extends seamlessly onto a private balcony. The property also features a three-piece bathroom suite, a generously sized bedroom which benefits from fitted wardrobes, providing ample storage and additionally, two large storage cupboards in the hallway.