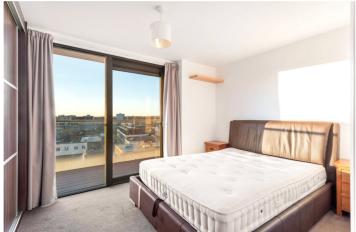

## **DESCRIPTION:**

This one-bedroom apartment nestled in the heart of Dalston Square, boasting contemporary living, roof top access, circa 491 sq ft, with a private balcony offering great views from the fifth floor as well as 24-hour gym access and concierge. The modern and fully fitted kitchen has integrated appliances. The open-plan design connects the kitchen to the living room, the living room extends seamlessly onto a private balcony. The property also features a three-piece bathroom suite, a generously sized bedroom which benefits from fitted wardrobes, providing ample storage and additionally, two large storage cupboards in the hallway.