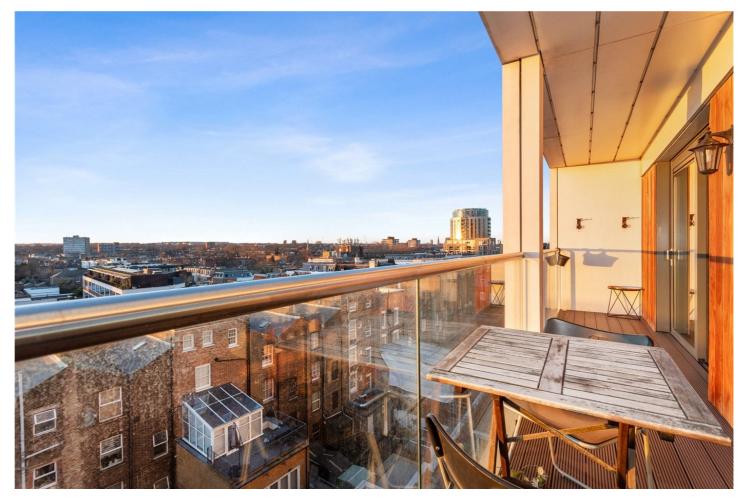

## **DESCRIPTION:**

This one-bedroom apartment nestled in the heart of Dalston Square, boasting contemporary living, roof top access, circa 491 sq ft, with a private balcony offering great views from the fifth floor as well as 24-hour gym access and concierge. The modern and fully fitted kitchen has integrated appliances. The open-plan design connects the kitchen to the living room, the living room extends seamlessly onto a private balcony. The property also features a three-piece bathroom suite, a generously sized bedroom which benefits from fitted wardrobes, providing ample storage and additionally, two large storage cupboards in the hallway.

The vibrant neighbourhood of Dalston is known for its eclectic atmosphere and diverse cultural offerings. Explore the local shops and boutiques, where you can discover unique treasures and fashionable finds. Indulge in the culinary delights of the area, with a myriad of cafes and restaurants serving up a tempting array of international cuisines. Convenience is key, and Thomas Tower is excellently positioned with easy access to a range of amenities. Enjoy nearby parks for leisurely strolls or picnics, and take advantage of the well-connected transport links, including Dalston Junction and Dalston Kingsland Overground stations, ensuring swift and easy connections to the rest of London.