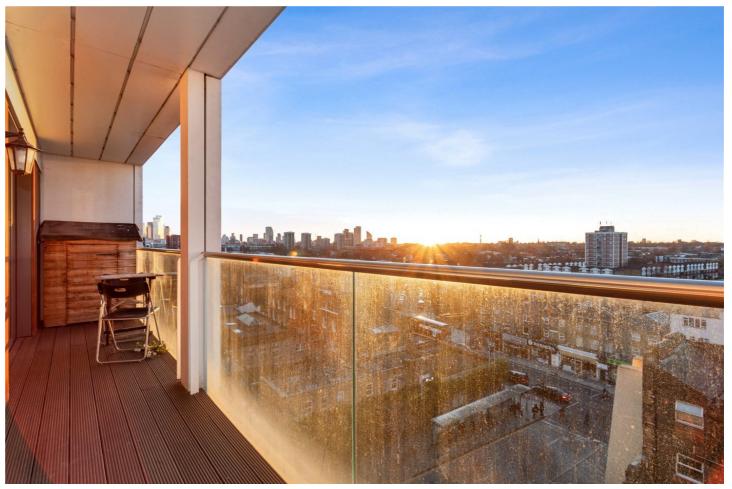

## **DESCRIPTION:**

This one-bedroom apartment nestled in the heart of Dalston Square, boasting contemporary living, roof top access, circa 491 sq ft, with a private balcony offering great views from the fifth floor as well as 24-hour gym access and concierge. The modern and fully fitted kitchen has integrated appliances. The open-plan design connects the kitchen to the living room, the living room extends seamlessly onto a private balcony. The property also features a three-piece bathroom suite, a generously sized bedroom which benefits from fitted wardrobes, providing ample storage and additionally, two large storage cupboards in the hallway.