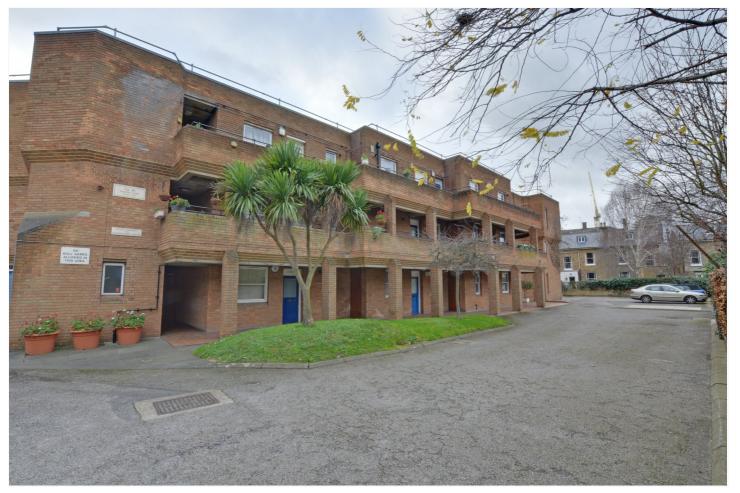

PEABODY CLOSE, GREENWICH, LONDON, SE10 GUIDE PRICE £350,000-£365,000 LEASEHOLD

A SUPERB AND PERFECTLY LOCATED ONE BEDROOM FIRST FLOOR FLAT THAT IS PART OF THIS MODERN GATED DEVELOPMENT AND FEATURES OFF STREET PARKING AND IMMACULATE COMMUNAL GROUNDS. MEASURING CIRCA 484 SQ FT AND SOLD CHAIN FREE!

## **DESCRIPTION:**

Guide Price £350,000-£365,000. A superb and perfectly located one bedroom first floor flat that is part of this modern gated development and features off street parking and immaculate communal grounds. Measuring circa 484 sq ft and sold chain free!

Peabody Close is quietly located just off Devonshire Drive and within the heart of the Ashburnham Triangle in West Greenwich. The town centre, offering a fine selection of shops and restaurants, is close by. Also mainline rail and DLR are within a few minutes, as is The Royal Park with its Observatory.

## **AT A GLANCE**

- bright one bedroom flat
- first floor
- excellent condition
- secure gated development
- lovely communal grounds
- off street parking
- Ashburnham Triangle
- West Greenwich location
- moments from rail and DLR
- very short walk to town centre