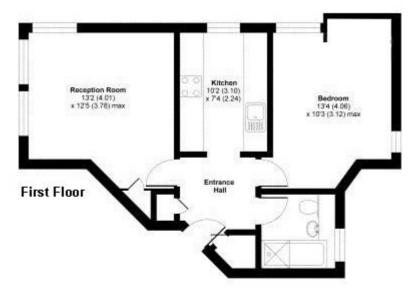

## APPROX. GROSS INTERNAL FLOOR AREA 484 SQ FT 44.9 SQ METRES

White overy attempt has been made to ensure the accuracy of the floor plan contained here, measurements of doors, windows and moors, and agreement and no exponentially a laten for any error, consistion of mediatelessed. These plans are for representation purposes only as defined by RAC Code of Measuring Plastice and should be used as such by any acceptance protections.

Specifically no gualantee is given on the total square footings of the property if gooded on this plan. Any figure given is for initial-quartee day and should not be saided on as a basis of violation.

This floorplan is for illustration purposes only and is not to scale. The position and size of doors, windows, appliances and other features are approximate.

Greenwich | 02030533033 | greenwich@winkworth.co.uk