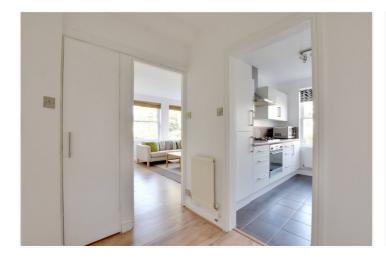

In excellent order, and recently redecorated, the property comprises a bright double aspect reception room, a lovely galley style kitchen, modern bathroom and a double bedroom. Along with parking, the property also comes with gas central heating, hard wood flooring and newly fitted carpet in the bedroom. As mentioned, the communal gardens are extremely impressive and well kept.