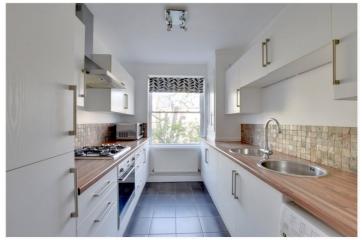

In excellent order, and recently redecorated, the property comprises a bright double aspect reception room, a lovely galley style kitchen, modern bathroom and a double bedroom. Along with parking, the property also comes with gas central heating, hard wood flooring and newly fitted carpet in the bedroom. As mentioned, the communal gardens are extremely impressive and well kept.