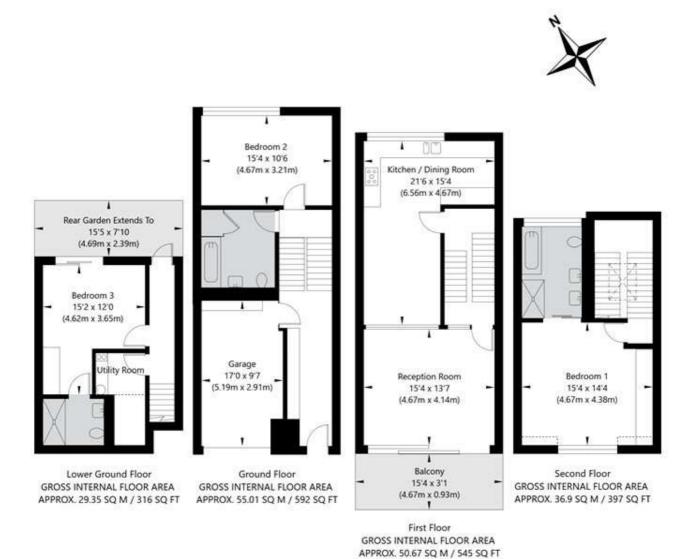

Three Bedrooms | Two Bathrooms | Shower Room | Reception Room | Kitchen/ Dining Room | Balcony | Rear Garden | Utility Room | Garage

View our virtual tour here: https://youtu.be/N9PKgTMS\_RU

for every step...

## Shirland Mews, London W9 3DY

APPROXIMATE GROSS INTERNAL FLOOR AREA 171.93 SQ M / 1850 SQ FT
THIS FLOOR PLAN IS FOR ILLUSTRATIVE PURPOSES ONLY AND
SHOULD BE USED FOR THIS PURPOSE BY PROSPECTIVE APPLICANTS AS ITS NOT TO SCALE.