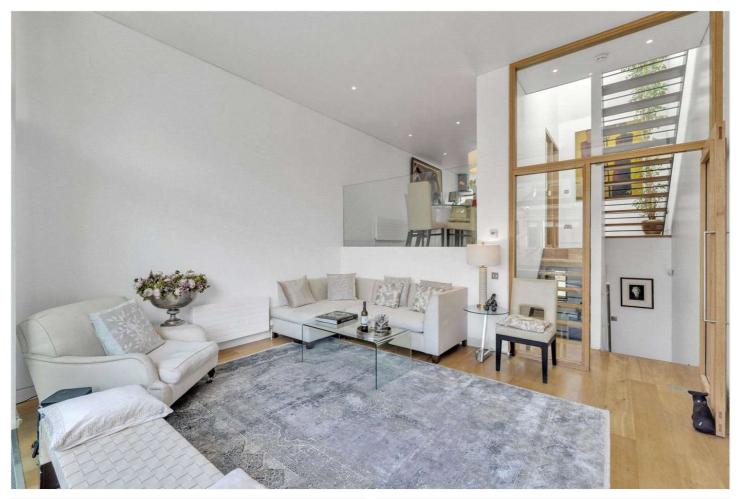

## SHIRLAND MEWS, MAIDA VALE, LONDON, W9 £5,950 PER MONTH FURNISHED

An exceptional modern mews house set within a charming cobbled mews. The house, designed by Conran & Partners is set over four floors and offers bright spacious well-proportioned accommodation (Approx. 1850 Sq. ft.). Offering a grand principal bedroom suite, two further double bedrooms one with an en-suite, a stunning double height reception room offering a wealth of natural light with floor to ceiling windows giving access to a balcony overlooking the mews, fully fitted kitchen with a separate dining area overlooking the reception room, a further bathroom, garage and a private patio garden. Shirland Mews is situated in the heart of this fashionable area close to all the local amenities including Paddington Recreation Ground with outstanding children's play area, tennis courts, running tracks, both Queens Park (Approx. 0.6 Miles) and Maida Vale Underground Stations (Approx. 0.7 Miles) and the famous Portobello Road (Approx. 0.9 Miles). The mews also has access to a secure communal garden located in the mews.

Three Bedrooms | Two Bathrooms | Shower Room | Reception Room | Kitchen/ Dining Room | Balcony | Rear Garden | Utility Room | Garage

View our virtual tour here: https://youtu.be/N9PKgTMS\_RU

for every step...