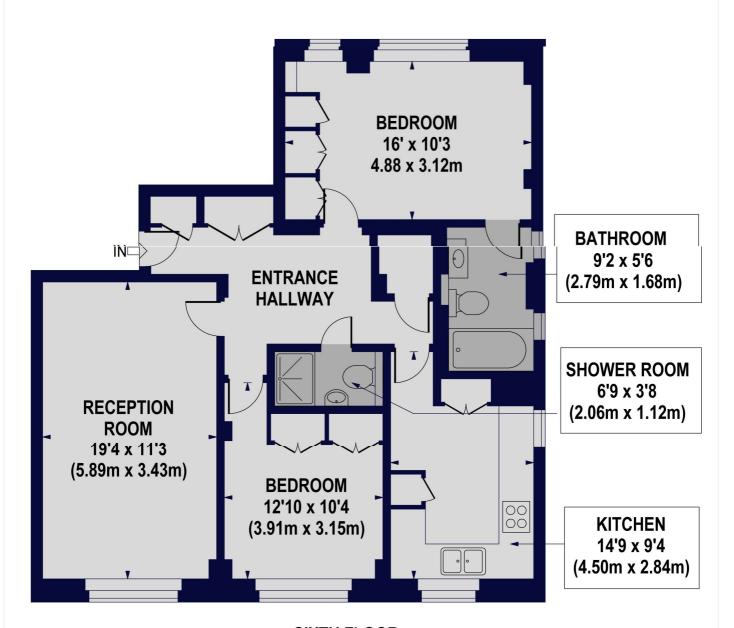

Principle Bedroom with En-Suite Bathroom | Second Bedroom | Shower Room | Reception Room | Fitted Kitchen | 24 Hour Concierge | Communal Heating | Communal Hot Water | Passenger Lift

for every step...

SIXTH FLOOR

For Illustration Purposes Only - Not To Scale Floor Plan by www.nogaphotostudio.com Ref: No.28498
This floor plan should be used as a general outline for guidance only. Any intending purchaser or lessee should satisfy themselves by inspection, searches, enquiries and full survey as to the correctness of each statement. Any areas, measurements or distances quoted are approximate and should not be used to value a property or be the basic flar of any sale or let.