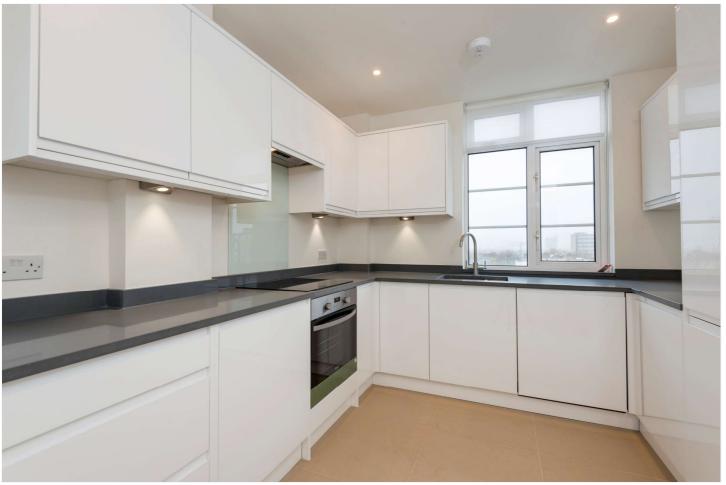

## GROVE END GARDENS, ST JOHN'S WOOD, LONDON, NW8 **£875 PER WEEK PART** FURNISHED

A sixth floor two bedroom, two bathroom flat situated in this well regarded block. Grove End Gardens is a well maintained building with 24 hour concierge, communal heating & hot water, communal gardens and passenger lifts. The property offers approximately 890 sqft of bright and modern living.

Principle Bedroom with En-Suite Bathroom | Second Bedroom | Shower Room | Reception Room | Fitted Kitchen | 24 Hour Concierge | Communal Heating | Communal Hot Water | Passenger Lift

for every step...

SIXTH FLOOR