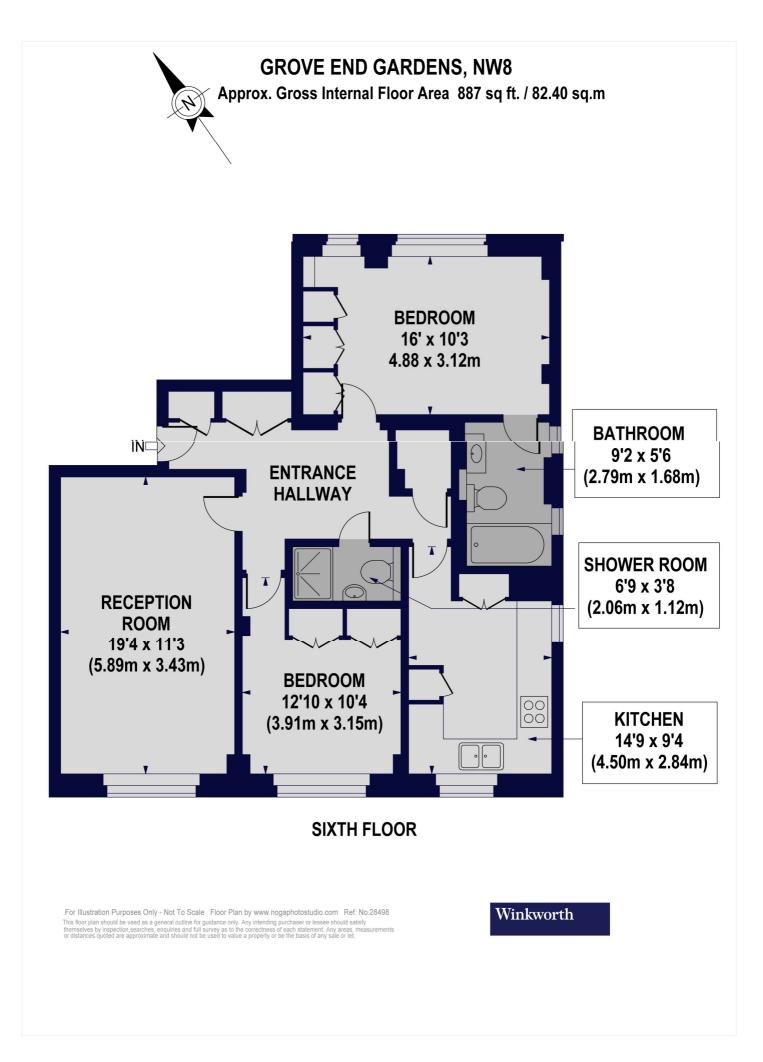

# GROVE END GARDENS, ST JOHN'S WOOD, LONDON, NW8 **£915 PER WEEK PART** FURNISHED

A sixth floor two bedroom, two bathroom flat situated in this well regarded block. Grove End Gardens is a well maintained building with 24 hour concierge, communal heating & hot water, communal gardens and passenger lifts. The property offers approximately 890 sqft of bright and modern living.

Principle Bedroom with En-Suite Bathroom | Second Bedroom | Shower Room | Reception Room | Fitted Kitchen | 24 Hour Concierge | Communal Heating | Communal Hot Water | Passenger Lift

taken from the floor plans, which are created by an independent supplier. These measurements are approximate and included for illustrative purposes only. The measurements may vary. Winkworth does not make any representation as to the accuracy of these measurements and you should seek to verify them for yourself. Winkworth accept no liability for any loss you may suffer if you rely on these measurements. All fixtures and fittings, whether fitted or not are deemed removable by the vendor unless stated. Any reference to alterations to, or use of, any part of the property does not mean that any necessary planning, building regulations or other consent has been obtained. Amenities and appliances have not been tested