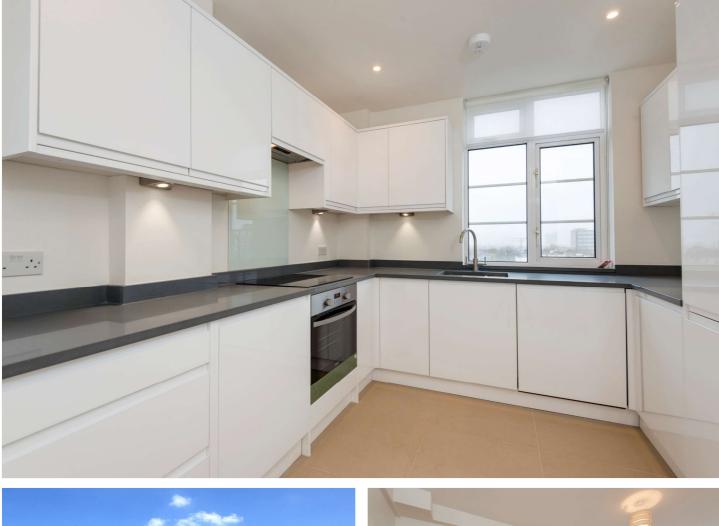

# GROVE END GARDENS, ST JOHN'S WOOD, LONDON, NW8 **£915 PER WEEK PART** FURNISHED

A sixth floor two bedroom, two bathroom flat situated in this well regarded block. Grove End Gardens is a well maintained building with 24 hour concierge, communal heating & hot water, communal gardens and passenger lifts. The property offers approximately 890 sqft of bright and modern living.

Principle Bedroom with En-Suite Bathroom | Second Bedroom | Shower Room | Reception Room | Fitted Kitchen | 24 Hour Concierge | Communal Heating | Communal Hot Water | Passenger Lift