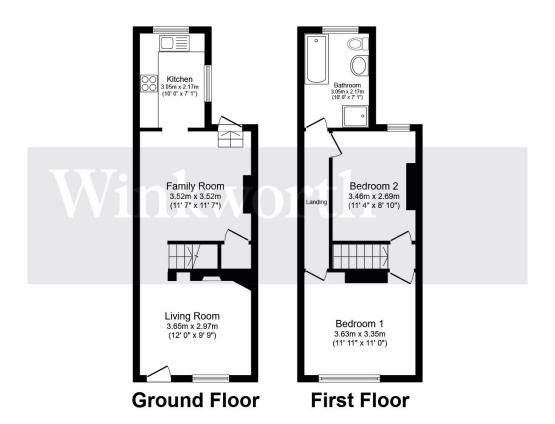

### **GROUND FLOOR:**

- Living Room
- Dining Room
- Kitchen

#### FIRST FLOOR:

- Two Double Bedrooms
- Family Bathroom

# **SERVICES**

- Mains Electricity
- Mains Gas
- Mains Water & Drainage
- EPC Band D
- Council Tax Band C

Total floor area 69.9 m<sup>2</sup> (752 sq.ft.) approx

This floor plan is for illustrative purposes only. It is not drawn to scale. Any measurements, floor areas (including any total floor area), openings and orientation are approximate. No details are guaranteed, they cannot be relied upon for any purpose and they do not form part of any agreement. No liability is taken for any error, omission or misstatement. A party must rely upon its own inspection(s). Powered by www.focalagent.com