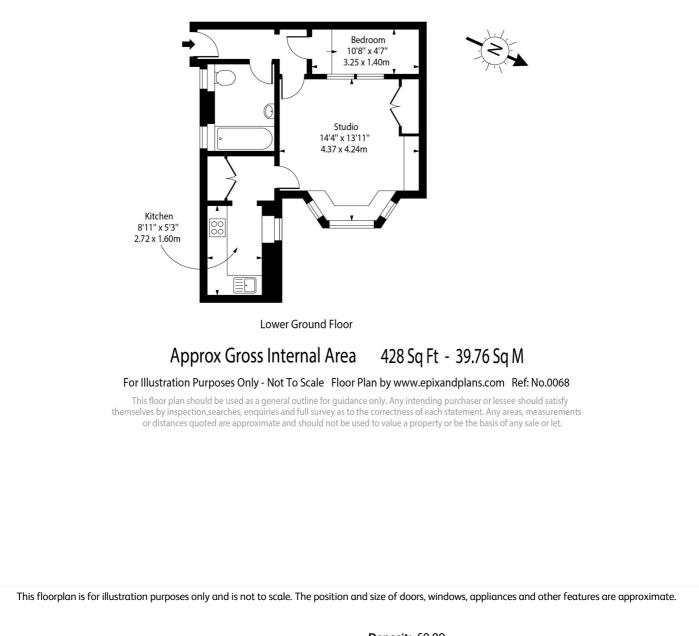

#### St. Marks Road, W10

Deposit: £0.00 Council Tax Band:

Where no figures are shown, we have been unable to ascertain the information. All figures that are shown were correct at the time of printing.

North Kensington | 020 7792 5000 | northkensington@winkworth.co.uk