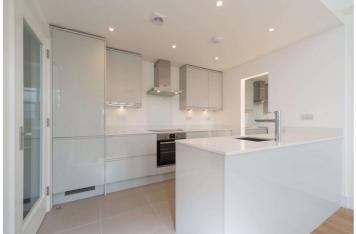

## GROVE END GARDENS, ST JOHN'S WOOD, LONDON, NW8 **£625 PER WEEK** FURNISHED

Set on the sixth floor, offering wonderful south facing views is this recently refurbished one bedroom flat in this purpose built block with 24 hour concierge, communal gardens and communal heating and hot water. The flat boasts an en suite walk in wardrobe and bathroom. Grove End Gardens is well situated for St John's Wood High Street and Underground Station (Jubilee line). Please note a programme of external repairs is in progress which will involve a phased programme of scaffolding being erected to the building.

Bedroom | En Suite Bathroom & Walk In Wardrobe | Reception Room | Kitchen | Guest WC | 24 Hour Concierge | Communal Garden | Communal Heating & Hot Water | Parking on a First Come First Served Basis | Parcel, Dry Cleaning and Key Holding App | Fantastic Storage | Passenger Lift | Entrance Phone