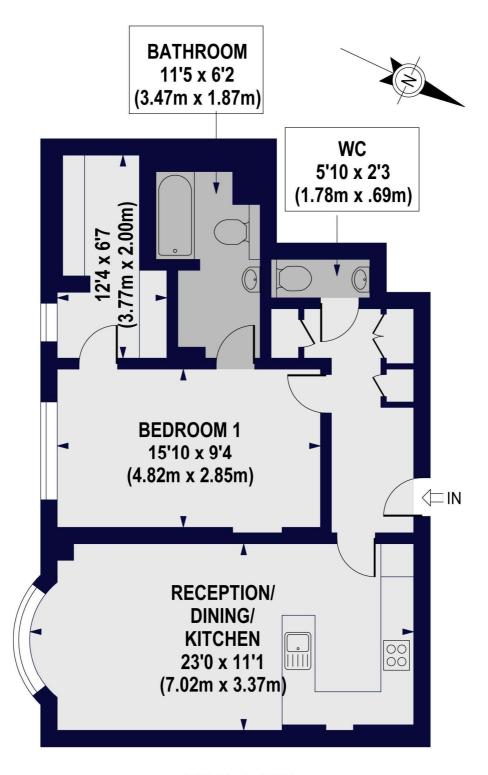

## **GROVE END GARDENS, GROVE END ROAD, NW8 9LX**

Approx. Gross Internal Floor Area 663 sq ft. / 61.61 sq.m

## SIXTH FLOOR

For Illustration Purposes Only - Not To Scale Floor Plan by www.nogaphotostudio.com Ref: No.39444

This floor plan should be used as a general outline for guidance only. Any intending purchaser or lessee should satisfy themselves by inspection, searches, enquiries and full survey as to the correctness of each statement. Any areas, measurements or distances quoted are approximate and should not be used to value a property or be the basis of any sale or let.