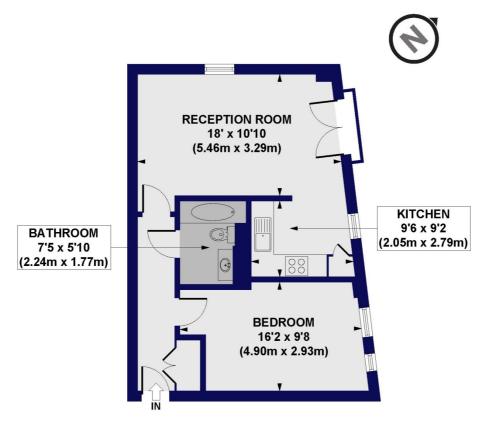

## Eagle Works West, Quaker Street, E1 Approx. Gross Internal Floor Area 525 sq. ft / 48.76 sq. m

**FOURTH FLOOR** 

All measurements of walls, doors, windows, fittings and appliances, including their size and location, are shown as standard sizes and do not constitute any warranty or representation by the seller, their agent or CP Creative. Any intending purchaser must satisfy himself by inspection otherwise as to the correctness of the information contained in these plar This plan is for illustrative purposes only and should be used as such by any prospective purchasers.

Winkworth

This floorplan is for illustration purposes only and is not to scale. The position and size of doors, windows, appliances and other features are approximate.

Shoreditch | 020 7749 7650 | shoreditch@winkworth.co.uk