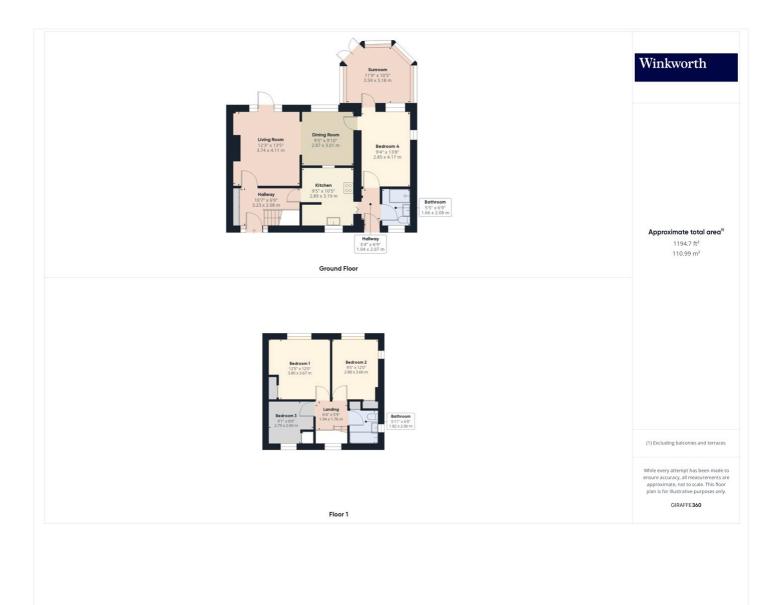

## BEAUTIFUL FOUR BEDROOM SEMI DETACHED HOME IN FRYENT WAY

Kingsbury | 020 8204 0000 | kingsbury@winkworth.co.uk

A charming semi-detached family home nestled in the ever-loved locale of Fryent Way, Kingsbury. Meticulously maintained and exuding warmth, this property offers an abundance of living space perfect for a family in search of their forever home. Upon entering, you are greeted by a spacious entrance hall leading to a through lounge providing ample space for relaxation and entertainment. The simplistic yet functional kitchen is designed to cater to your culinary needs, while a convenient shower room adds to the practicality of the ground floor as does a generously sized bedroom and a sunroom / conservatory offering tranquil retreats with panoramic views of the lush garden, providing a seamless blend of indoor-outdoor living. Ascending to the upper floor, you'll discover three well-proportioned bedrooms, each promising comfort and privacy, along with a family bathroom. Externally, the property boasts a beautifully laid-to-lawn garden, providing a serene oasis for outdoor gatherings. Off-street parking to the front ensures convenience and ease of access. The property is situated moments away from picturesque Fryent Country Park and the vibrant heart of Kingsbury, with thriving Wembley not far away either. This location offers the perfect balance of natural beauty and urban amenities, whilst sitting in the catchment area for acclaimed local schools. Don't miss out on the chance to make this your own haven of comfort and tranquillity. An internal viewing is a must.

This floorplan is for illustration purposes only and is not to scale. The position and size of doors, windows, appliances and other features are approximate.

Kingsbury | 020 8204 0000 | kingsbury@winkworth.co.uk