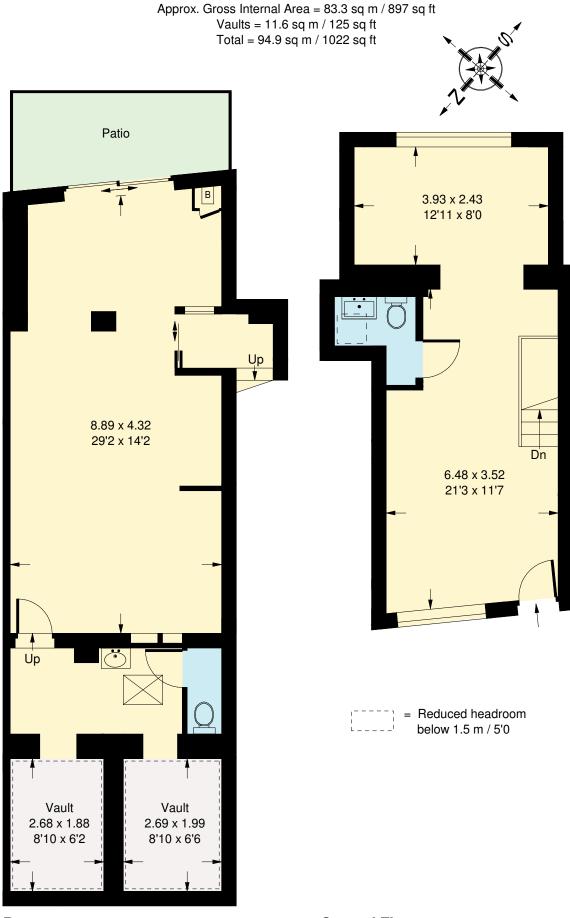

#### Summary

| Available Size | 897 sq ft         |
|----------------|-------------------|
| Rent           | £42,500 per annum |
| Business Rates | Upon Enquiry      |
| EPC Rating     | C (60)            |

#### Description

Winkworth Commercial are delighted to offer this spacious and super-flexible retail opportunity that enjoys a fantastic location at the gateway to Marylebone.

The premises has recently been occupied by a designer millinery business which has re-located due to expansion and therefore benefits from a recently installed and striking shop frontage with a series of flexible showroom spaces arranged over two floors. The property has now been lightly refurbished to present neutral décor throughout with 2 washrooms, a kitchenette, recently tanked vaults and a small patio to the rear.

### **Basement**

## **Ground Floor**