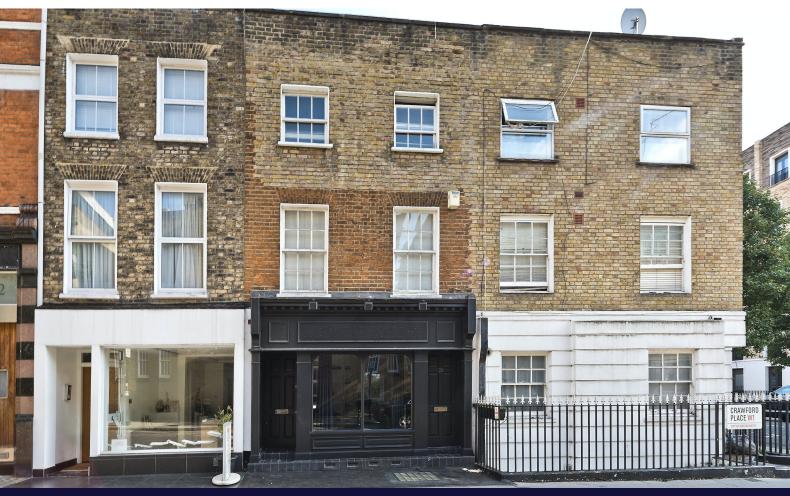

## 28 Crawford Place

Marylebone, London, W1H 5NJ

TO LET - Rarely available retail opportunity arranged over two floors and located in the heart of Marylebone.

897 sq ft

(83.33 sq m)

- Handsome period building.
- Striking retail frontage.
- Arranged across two floors.
- Fully self-contained.
- Strong nearby transport links.
- Available immediately.

#### Description

Winkworth Commercial are delighted to offer this spacious and super-flexible retail opportunity that enjoys a fantastic location at the gateway to Marylebone.

The premises has recently been occupied by a designer millinery business which has re-located due to expansion and therefore benefits from a recently installed and striking shop frontage with a series of flexible showroom spaces arranged over two floors. The property has now been lightly refurbished to present neutral décor throughout with 2 washrooms, a kitchenette, recently tanked vaults and a small patio to the rear.

#### Location

This is an unusually rare opportunity to secure a well-proportioned retail site situated upon the gateway from Paddington though to Marylebone Village. There are a number of well regarded destinations to include Basilico, Boxcar Bakery and Majestic with an additional strong emphasis on providers of private medical treatments further along the parade as it merges into Crawford Street.