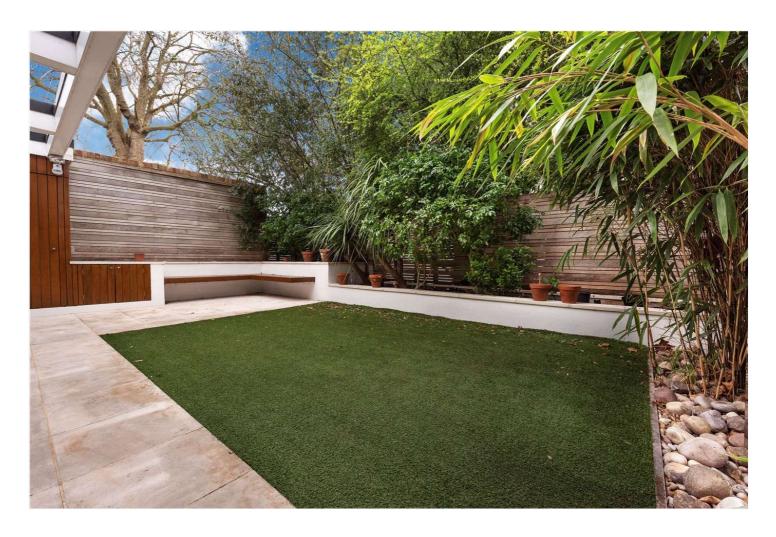

## HAWTREY ROAD, NW3 **£2,750,000** FREEHOLD

A 5 bedroom contemporary style end of terrace town house provides 2,114 sqft / 196 sqm of immaculately presented accommodation within a short walk of Primrose Hill (0.3 mile) and the extensive amenities of Swiss Cottage. Set over three floors, the house comprises a large reception room with separate split level dining room, and directly opens onto an enclosed low maintenance private garden. All bedrooms have fitted wardrobes, and are served by four bathrooms/shower rooms, three of which are en-suite.

Swiss Cottage (Jubilee Line) Underground Station is approximately 0.5 miles away.

Principle Bedroom with En-Suite Bathroom | Four Further Bedrooms | Three Bath/Shower Rooms (Two of which are En-Suites) | Reception Room | Dining Room | Separate Kitchen | Guest WC | Private Garden | Freehold