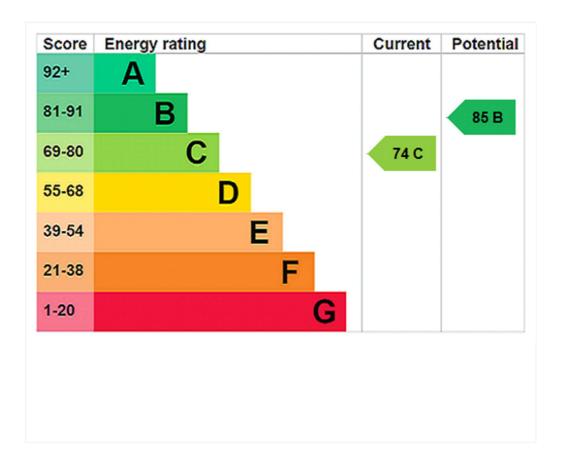

## Council Tax Band: H

Where no figures are shown, we have been unable to ascertain the information. All figures that are shown were correct at the time of printing.

Where no figures are shown, we have been unable to ascertain the information. All figures that are shown were correct at the time of printing.