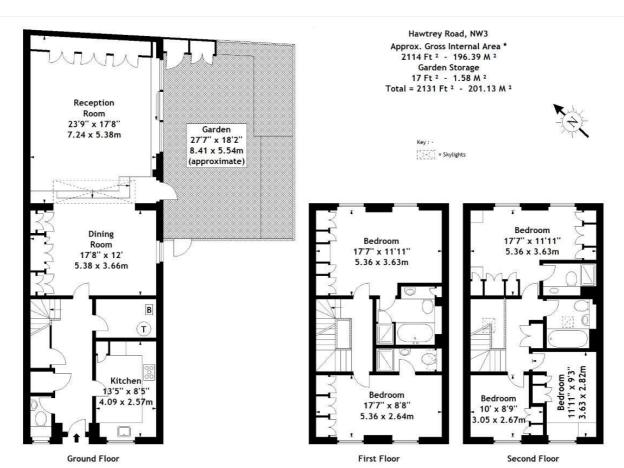

## HAWTREY ROAD, NW3 **£2,750,000** FREEHOLD

A 5 bedroom contemporary style end of terrace town house provides 2,114 sqft / 196 sqm of immaculately presented accommodation within a short walk of Primrose Hill (0.3 mile) and the extensive amenities of Swiss Cottage. Set over three floors, the house comprises a large reception room with separate split level dining room, and directly opens onto an enclosed low maintenance private garden. All bedrooms have fitted wardrobes, and are served by four bathrooms/shower rooms, three of which are en-suite.

for every step...

Illustration For Identification Purposes Only. Not To Scale

**Tenure:** Freehold