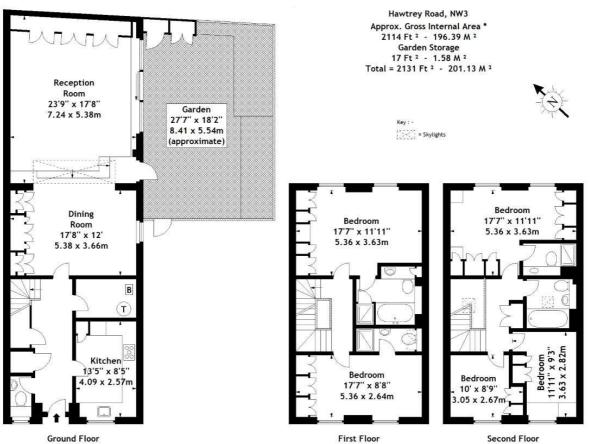

## HAWTREY ROAD, NW3 £2,750,000 FREEHOLD

A 5 bedroom contemporary style town house provides 2,114 sqft / 196 sqm of immaculately presented accommodation within a short walk of Primrose Hill (0.3 mile) and the extensive amenities of Swiss Cottage. Set over three floors, the house comprises a large reception room with separate split level dining room, and directly opens onto an enclosed low maintenance private garden. All bedrooms have fitted wardrobes, and are served by four bathrooms/shower rooms, three of which are en-suite.

for every step...

on For Identification Purposes Only. Not To Scale

Tenure: Freehold