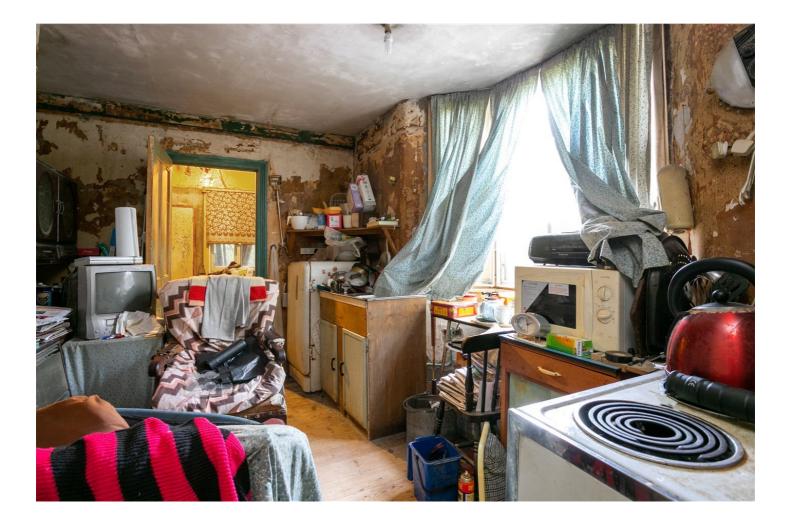

#### **DESCRIPTION:**

A classic mid terrace Victorian residence, located in a popular residential road in the heart of Hackney. This three-bedroom, two reception house is in need of complete renovation, it benefits from a sizeable garden and has potential to extend in to the loft stpp. The ground floor offers a lounge, dining room, kitchen and utility room. The upper floor offers three spacious double bedrooms, two of which are overlooking the rear garden and a separate bathroom, there is also a storage loft with an integrated ladder. Further benefits include original features and fire places, stripped wood flooring, sash windows and high ceilings throughout.