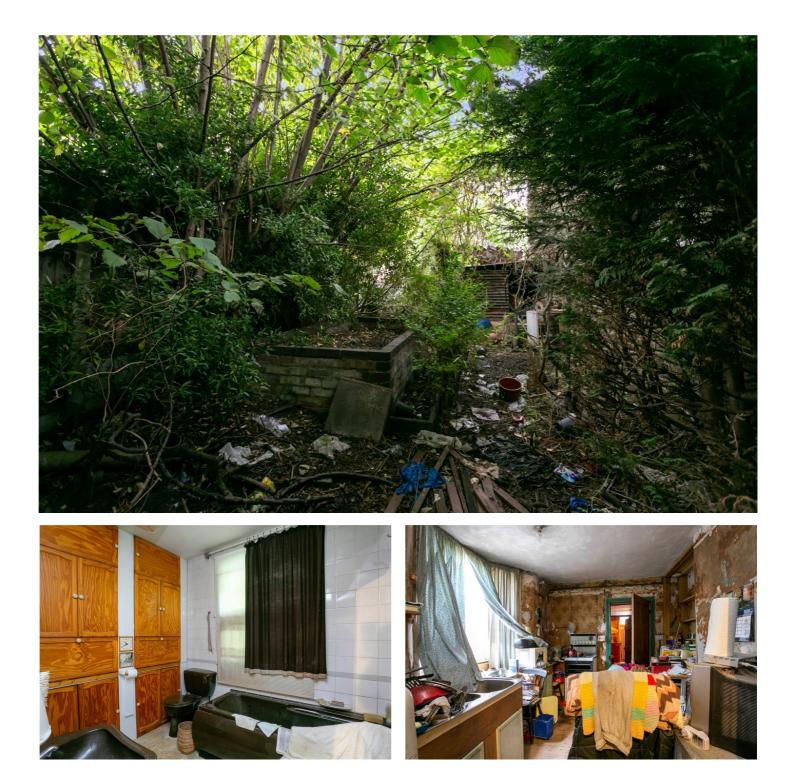

#### **DESCRIPTION:**

A classic mid terrace Victorian residence, located in a popular residential road in the heart of Hackney. This three-bedroom, two reception house is in need of complete renovation, it benefits from a sizeable garden and has potential to extend in to the loft stpp. The ground floor offers a lounge, dining room, kitchen and utility room. The upper floor offers three spacious double bedrooms, two of which are overlooking the rear garden and a separate bathroom, there is also a storage loft with an integrated ladder. Further benefits include original features and fire places, stripped wood flooring, sash windows and high ceilings throughout.