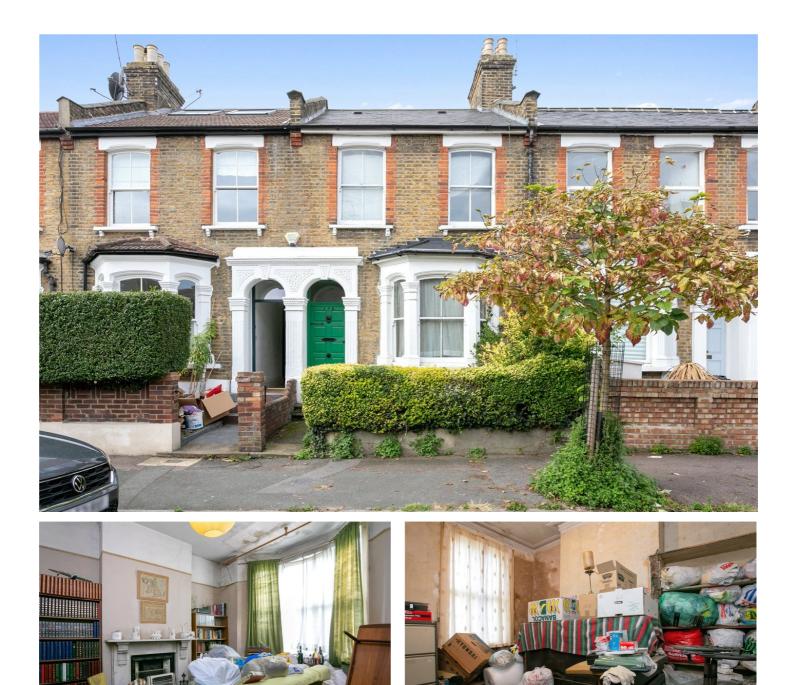

#### **DESCRIPTION:**

A classic mid terrace Victorian residence, located in a popular residential road in the heart of Hackney. This three-bedroom, two reception house is in need of complete renovation, it benefits from a sizeable garden and has potential to extend in to the loft stpp. The ground floor offers a lounge, dining room, kitchen and utility room. The upper floor offers three spacious double bedrooms, two of which are overlooking the rear garden and a separate bathroom, there is also a storage loft with an integrated ladder. Further benefits include original features and fire places, stripped wood flooring, sash windows and high ceilings throughout.