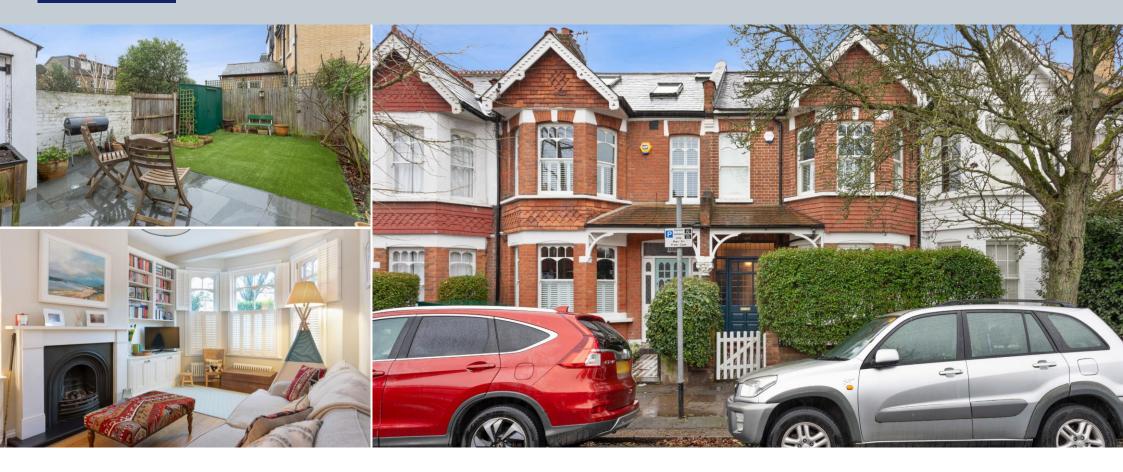

#### Winkworth

A superb, fully extended Edwardian family home situated on the hugely desirable 'Grid' and just moments from the entrance to Wimbledon Park. Decorated to an excellent standard, this is one of the wider style houses benefitting from a spacious entrance hall, leading onto a beautiful open plan kitchen/dining room perfect for modern family living. A cosy living room is found to the front of the property, complete with period fireplace and plantation shutters. At the rear, bifolding doors open out onto the Southerly aspect garden. On the upper floors, four bedrooms are serviced by two modern bathrooms. The main bedroom is found on the top floor complete with walk in wardrobe and ensuite bathroom, complete with both bath and shower. Early viewing is highly recommended.

Revelstoke Road is a tree lined residential street within a moments' walk from the green open space of Wimbledon Park. This property also benefits from being in the priority catchment area for Wimbledon Park Primary School.