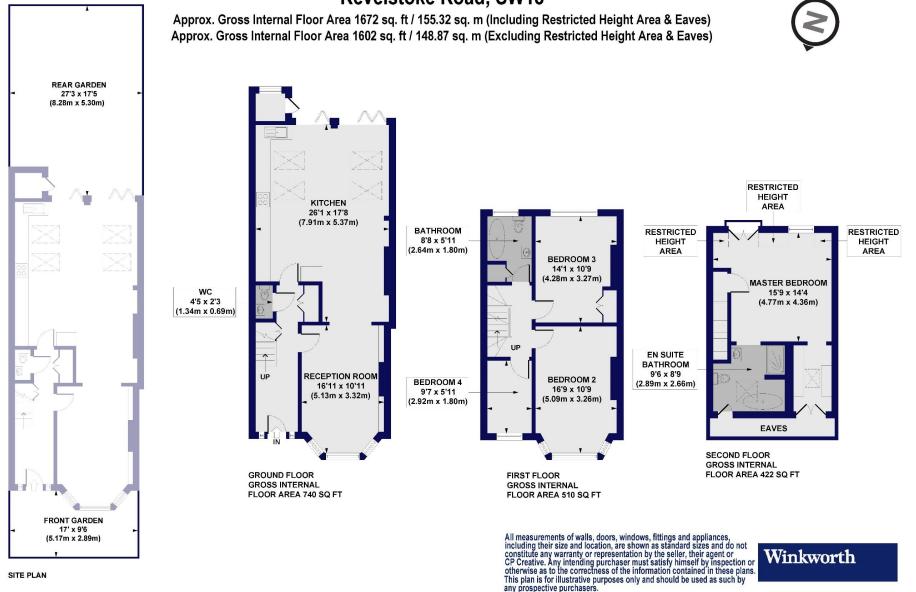

### Revelstoke Road, Southfields, SW18 5NN

Internal area

Approximate gross internal area: Total 1,672 sq ft/ 155.32 sq m

Winkworth