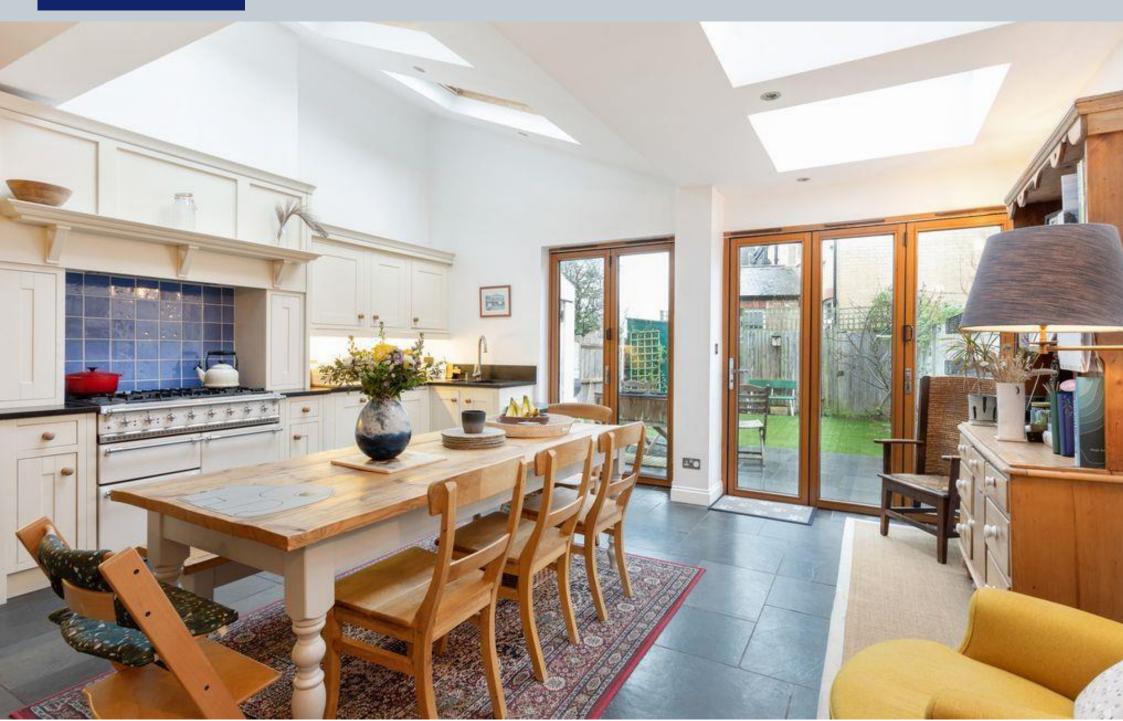

#### Winkworth

A superb, fully extended Edwardian family home situated on the hugely desirable 'Grid' and just moments from the entrance to Wimbledon Park. Decorated to an excellent standard, this is one of the wider style houses benefitting from a spacious entrance hall, leading onto a beautiful open plan kitchen/dining room perfect for modern family living. A cosy living room is found to the front of the property, complete with period fireplace and plantation shutters. At the rear, bifolding doors open out onto the Southerly aspect garden. On the upper floors, four bedrooms are serviced by two modern bathrooms. The main bedroom is found on the top floor complete with walk in wardrobe and ensuite bathroom, complete with both bath and shower. Early viewing is highly recommended.