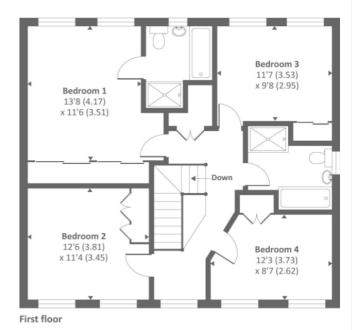

## **DESCRIPTION:**

This four bedroom detached family home is set towards the end of the road overlooking green space. The property was the former show home for David Wilson homes and comes with a range of furnishings available by seperate negotiation. (please ask agent for details) The ground floor comprises entrance hall, study, a kitchen/breakfast room with integrated appliances and patio doors out to the garden, play/dining room, a good sized living room, and a cloakroom. To the first floor there are four bedrooms with fantastic views from the front windows, en suite shower room to the master bedroom and a family bathroom. There is also a detached garage and driveway parking for two cars.

(please note these photos were taken before the current tenant moved in)

This floorplan is for illustration purposes only and is not to scale. The position and size of doors, windows, appliances and other features are approximate.