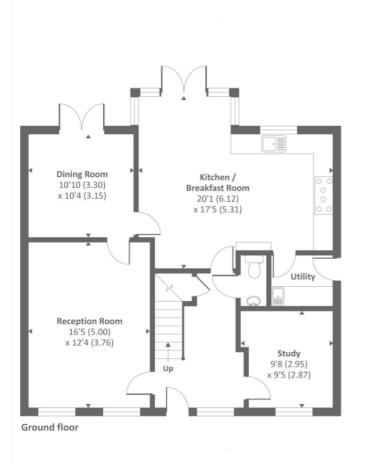

## **DESCRIPTION:**

This four bedroom detached family home is set towards the end of the road overlooking green space. The property was the former show home for David Wilson homes and comes with a range of furnishings available by seperate negotiation. (please ask agent for details) The ground floor comprises entrance hall, study, a kitchen/breakfast room with integrated appliances and patio doors out to the garden, play/dining room, a good sized living room, and a cloakroom. To the first floor there are four bedrooms with fantastic views from the front windows, en suite shower room to the master bedroom and a family bathroom. There is also a detached garage and driveway parking for two cars.

(please note these photos were taken before the current tenant moved in)

This floorplan is for illustration purposes only and is not to scale. The position and size of doors, windows, appliances and other features are approximate.