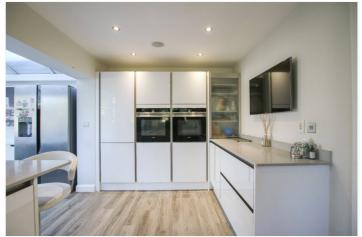

## **DESCRIPTION:**

The accommodation comprises reception hallway with cloakroom, lounge, refitted kitchen opening into the conservatory, 3 first floor bedrooms, en suite and a family bathroom. There is a 26' second floor bedroom/family room which could be split to create 2 bedrooms or a fabulous master suite with dressing room and en suite. Externally there is an enclosed garden and a single garage with driveway to the rear.