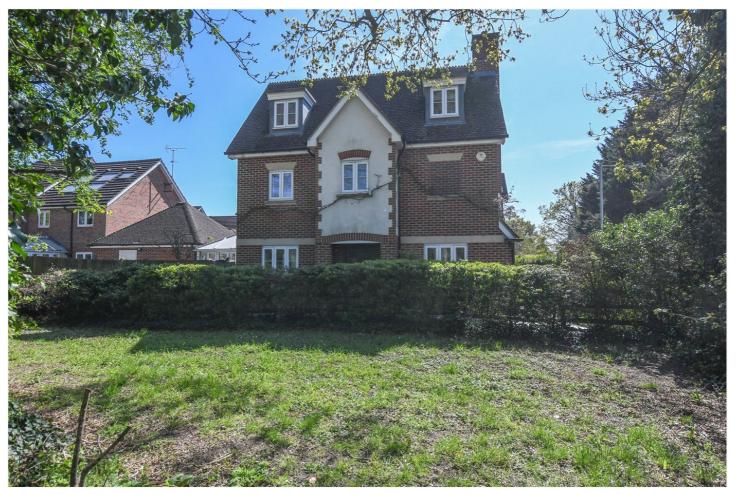

63 KEEPHATCH ROAD, WOKINGHAM, BERKSHIRE, RG40 5AA **£685,000 FREEHOLD** 

A STUNNING 4 BEDROOM DETACHED FAMILY RESIDENCE BUILT BY LINDEN HOMES WITH SUMPTUOUS ACCOMMODATION SPREAD OVER 3 FLOORS.

Winkworth

## **DESCRIPTION:**

The accommodation comprises reception hallway with cloakroom, lounge, refitted kitchen opening into the conservatory, 3 first floor bedrooms, en suite and a family bathroom. There is a 26' second floor bedroom/family room which could be split to create 2 bedrooms or a fabulous master suite with dressing room and en suite. Externally there is an enclosed garden and a single garage with driveway to the rear.

Further benefits include an integrated home entertainment system with speakers in the ceilings to several rooms, gas radiator central heating, double glazed windows, all presented in excellent order.

The location provides convenient access into the market town of Wokingham together with the A329 which in turn leads to Reading and Bracknell, the M3 and M4.

## **AT A GLANCE**

- Sought after location
- Overlooking green space
- 3 storey accommodation
- Refitted kitchen
- 3-4 bedrooms
- Scope to adapt to 5 bedrooms
- Council tax band G Wokingham
- Ultrafast Broadband 1000Mbps
- Mobile coverage Vodafone and O2
- Satellite/Fibre TV available BT, Sky and Virgin.