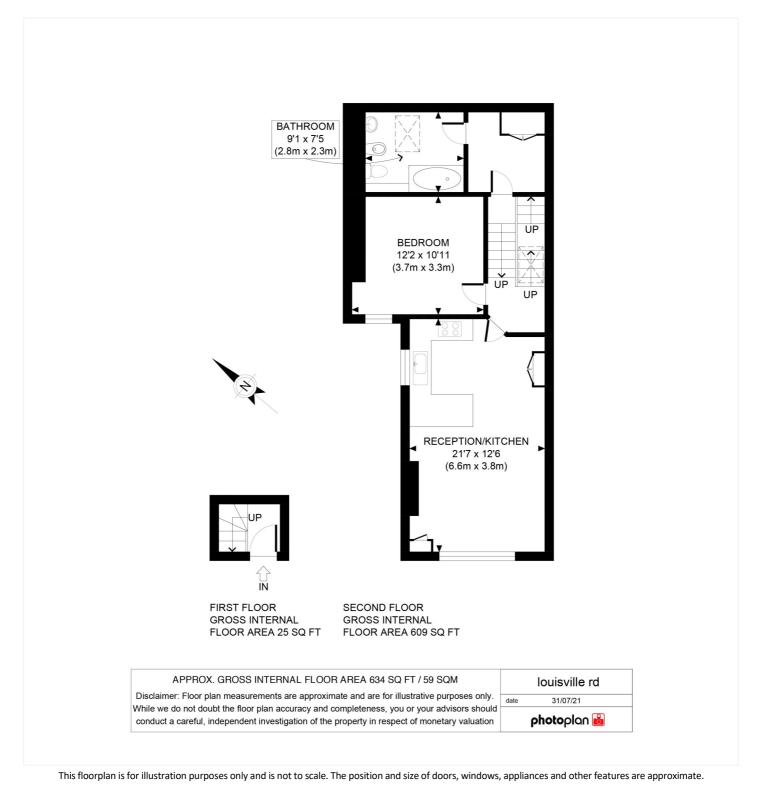

## A BEAUTIFULLY PRESENTED ONE BEDROOM SPLIT LEVEL FLAT

A beautifully presented one bedroom split level flat, close to local amenities and transport links. This beautiful flat would be ideal for first time buyers or an investment property. Set in a gorgeous Victorian conversion, the flat briefly comprises; open plan kitchen/living room with integral appliances including a dishwasher, spacious double bedroom, and a generous size bathroom. The fact that it is placed on the top floor of a period building, means the flat boasts plenty of natural light throughout.