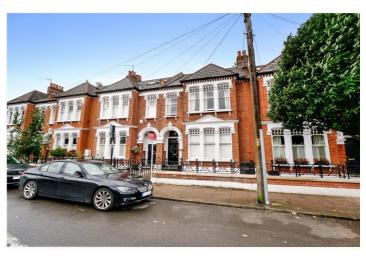

Louisville Road is a popular residential road running between Balham High Road and Elmbourne Road in Tooting's ever popular Heaver Estate. Tooting Bec underground station (Northern Line) is just moments away as are the vast array of shops, bars and restaurants local to the area.