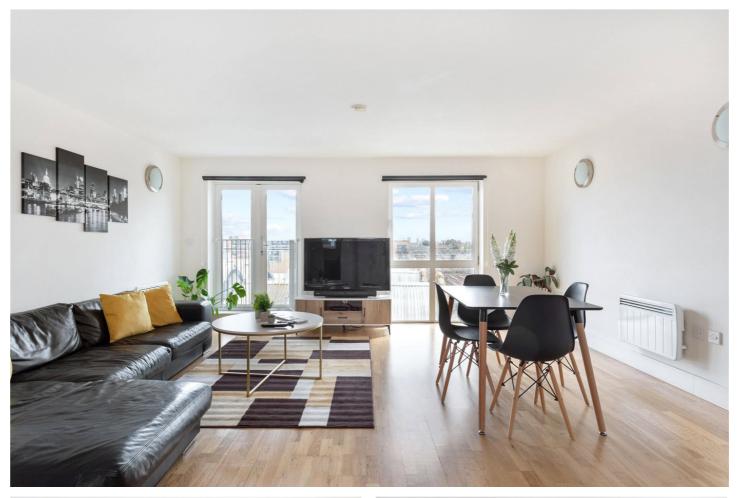

#### **DESCRIPTION:**

A fantastic two double bedroom, fourth floor apartment with private balcony, minutes off Shoreditch High Street station. The property boasts a wonderful open plan living/dining room leading to the private balcony with wonderful easterly views, fitted kitchen with wood flooring and natural light throughout. On entering the property, you are greeted with a spacious hallway leading to two double bedrooms, main bathroom, storage cupboard and finally leading to the open plan kitchen/lounge.